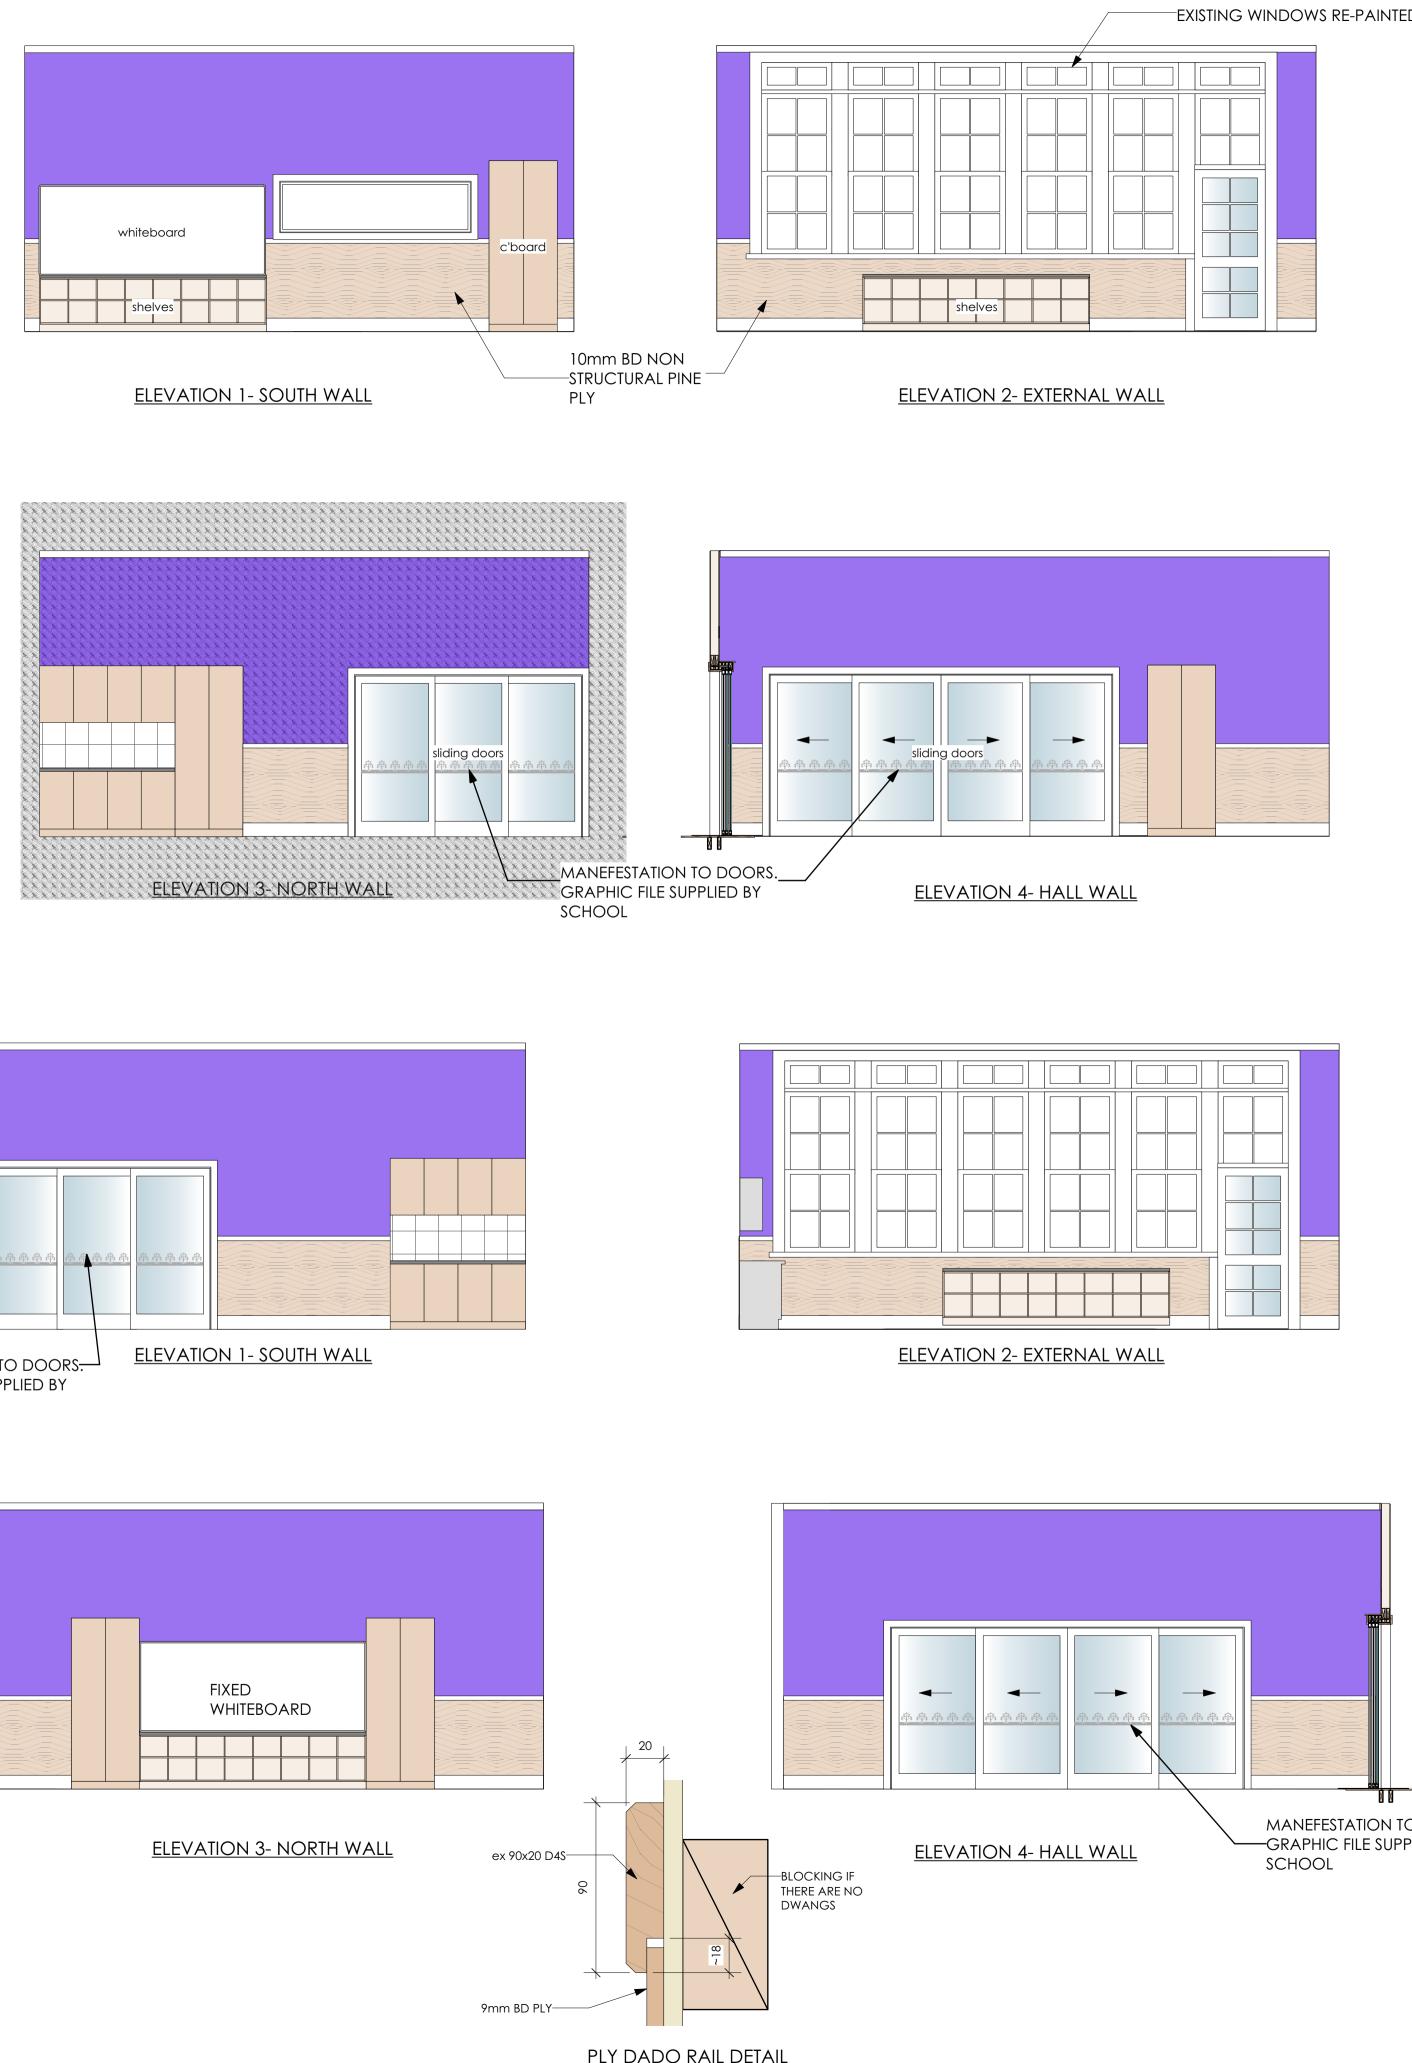

Confirm all door types and hardware with owner before ordering. Refer any requested

All sliding stacker doors to verandah to be fitted with locking hardware by joiner. Key to

All internal sliders in learning spaces 5 & 6 to be fitted with locking hardware by joiner to match existing slider doors on learning spaces 1-4

FLOOR & BRACING PLAN 13/8/22 TENDER REVISION Paul McKenna Architecture T: (06) 3444 729 E: paulmck@ihug.co.nz

MANEFESTATION TO DOORS. GRAPHIC FILE SUPPLIED BY SCHOOL

| UE                                                                                                                                  |                                    | DATE              | REVISION  |                           |                  |
|-------------------------------------------------------------------------------------------------------------------------------------|------------------------------------|-------------------|-----------|---------------------------|------------------|
| OJECT                                                                                                                               | TAWHERO SCHOOL ALTERATIONS-STAGE 2 |                   |           | PROJECT # 21024           |                  |
| IENT                                                                                                                                |                                    | TARA ST<br>NGANUI |           | SCALE<br>A1-1:50 A3-1:100 | <sup>DWG #</sup> |
| VG                                                                                                                                  | RC                                 | OM 5 & 6          | ) DETAILS | 13/8/22 TENDER            | REVISION         |
| aul McKenna Architecture <sup>3 Buxton RD,</sup> WANGANUI, NEW ZEALAND<br>T: (06)3444 729 F: (06) 344 7269<br>E: paulmck@ihug.co.nz |                                    |                   |           |                           |                  |