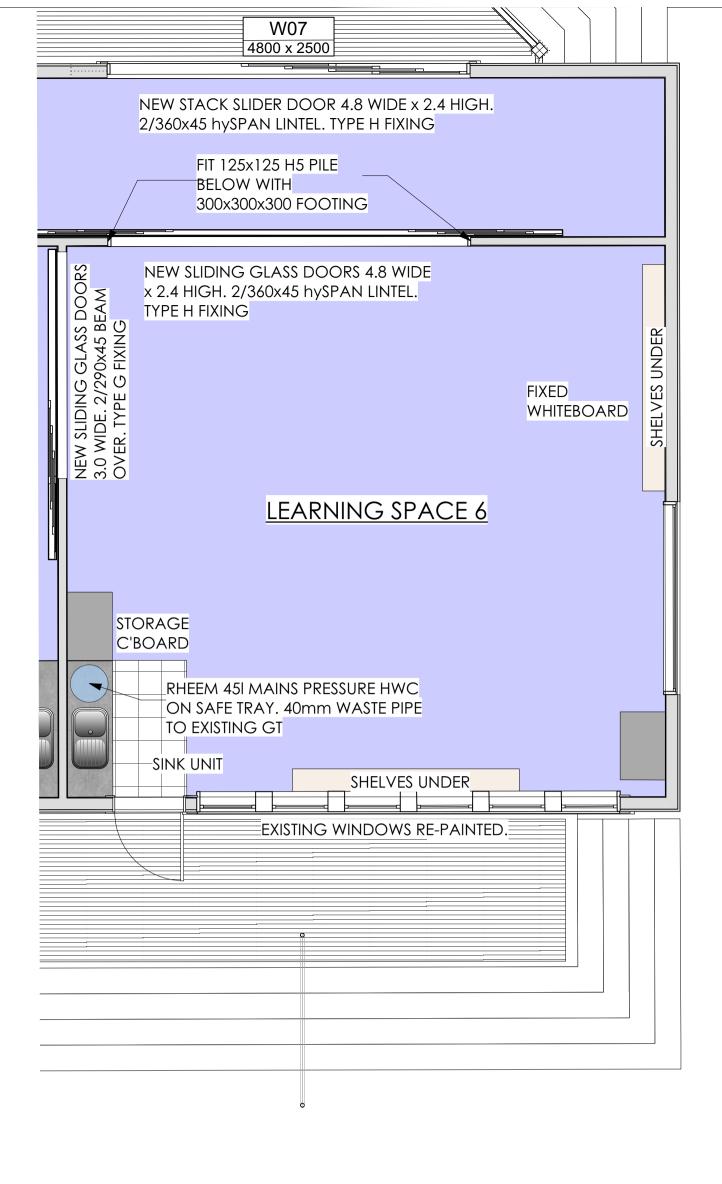

aul McKenna Architecture T: (06)3444 729 F: (06) 344 7269 E: paulmck@ihug.co.nz

|     | Frame  | Frame                           |                                                                |
|-----|--------|---------------------------------|----------------------------------------------------------------|
| ID  | Height | Width                           | LINTEL                                                         |
| W07 | 2500   | 4800                            | 2/300x45 hy<br>FIXING:                                         |
| +   |        |                                 |                                                                |
| W08 | 1000   | 800                             | 2/90x45 LII<br>FIXING:                                         |
|     |        |                                 |                                                                |
| W09 | 2000   | 980                             | 2/90x45 LII<br>FIXING:                                         |
|     |        |                                 |                                                                |
|     |        |                                 | 2/240x4                                                        |
|     | W07    | ID Height   W07 2500   W08 1000 | ID Height Width   W07 2500 4800   W07 2500 4800   W08 1000 800 |