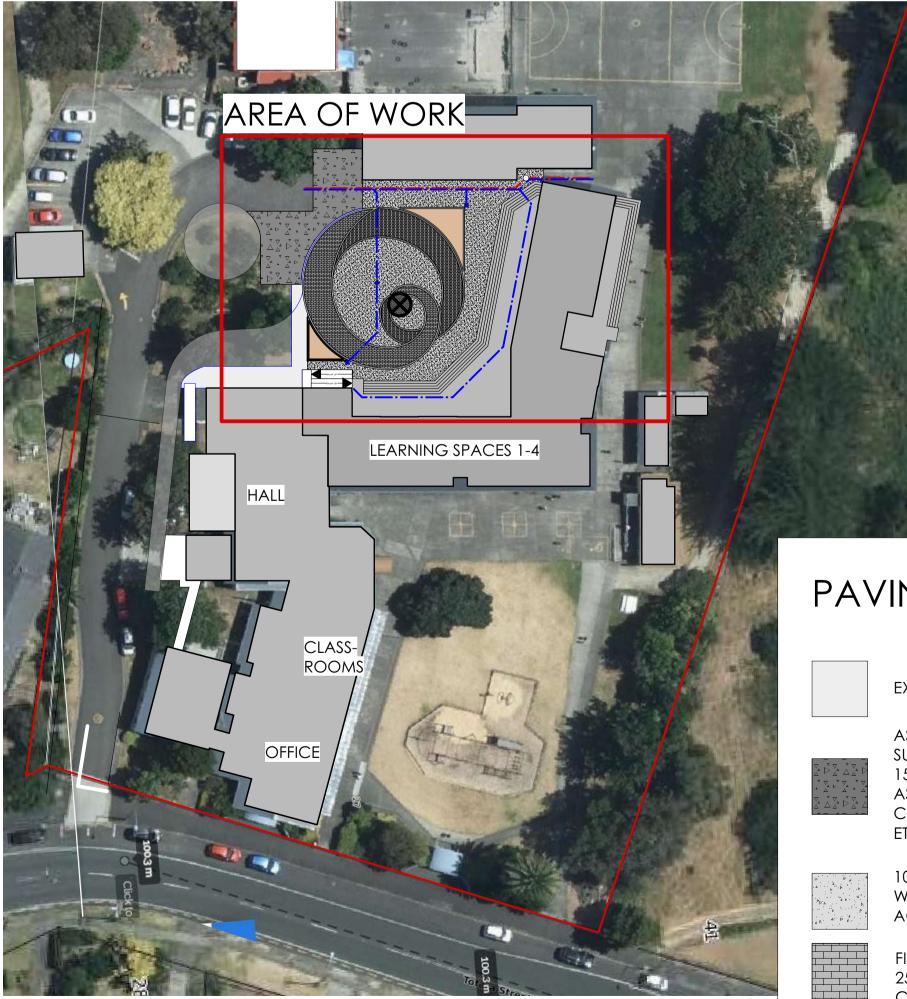

# PAVING KEY



EXISTING PAVING- NO CHANGE

SUBBASE, GRADED TO FALL AND PROOF ROLLED. 150mm COMPACTED SHELLROCK UNDER ASHALTIC CONCRETE. 25MM ASPHALTIC CONCRETE DRESSED TO PATHS, SUMP, PLANTER, ETC. ALLOW FOR BINDING COAT .125m2

100mm 20MPa CONCRETE PAVING, REINFORCED WITH 668 MESH, CUT AT 3m EACH WAY. EXPOSED AGGREGATE FINISH. APPROX 319m2

FIRTH HOLLAND PAVERS 'VOLCANIC ASH' ON 25mm COMPACTED SAND SCREED ON100mm min COMPACTED CRUSHED STONE BASE. 103m2

FIRTH HOLLAND PAVERS 'BLACK SANDS' ON 25mm COMPACTED SAND SCREED ON100mm min COMPACTED CRUSHED STONE BASE. 123m2

-ECOLOGIX DECKING

-90x45 H3.2 @ 600

-90x45 H3.2 ON DPC. FIX WITH 12mm CAST IN BOLTS @ 1200

20 SERIES BLOCK WALL WITH 20MPA GROUT FILL

-RELN CHANNEL DRAIN



NOT ACCEPT RESPONSIBILITY FOR ANY ISSUES WHICH MAT ARISE DURING