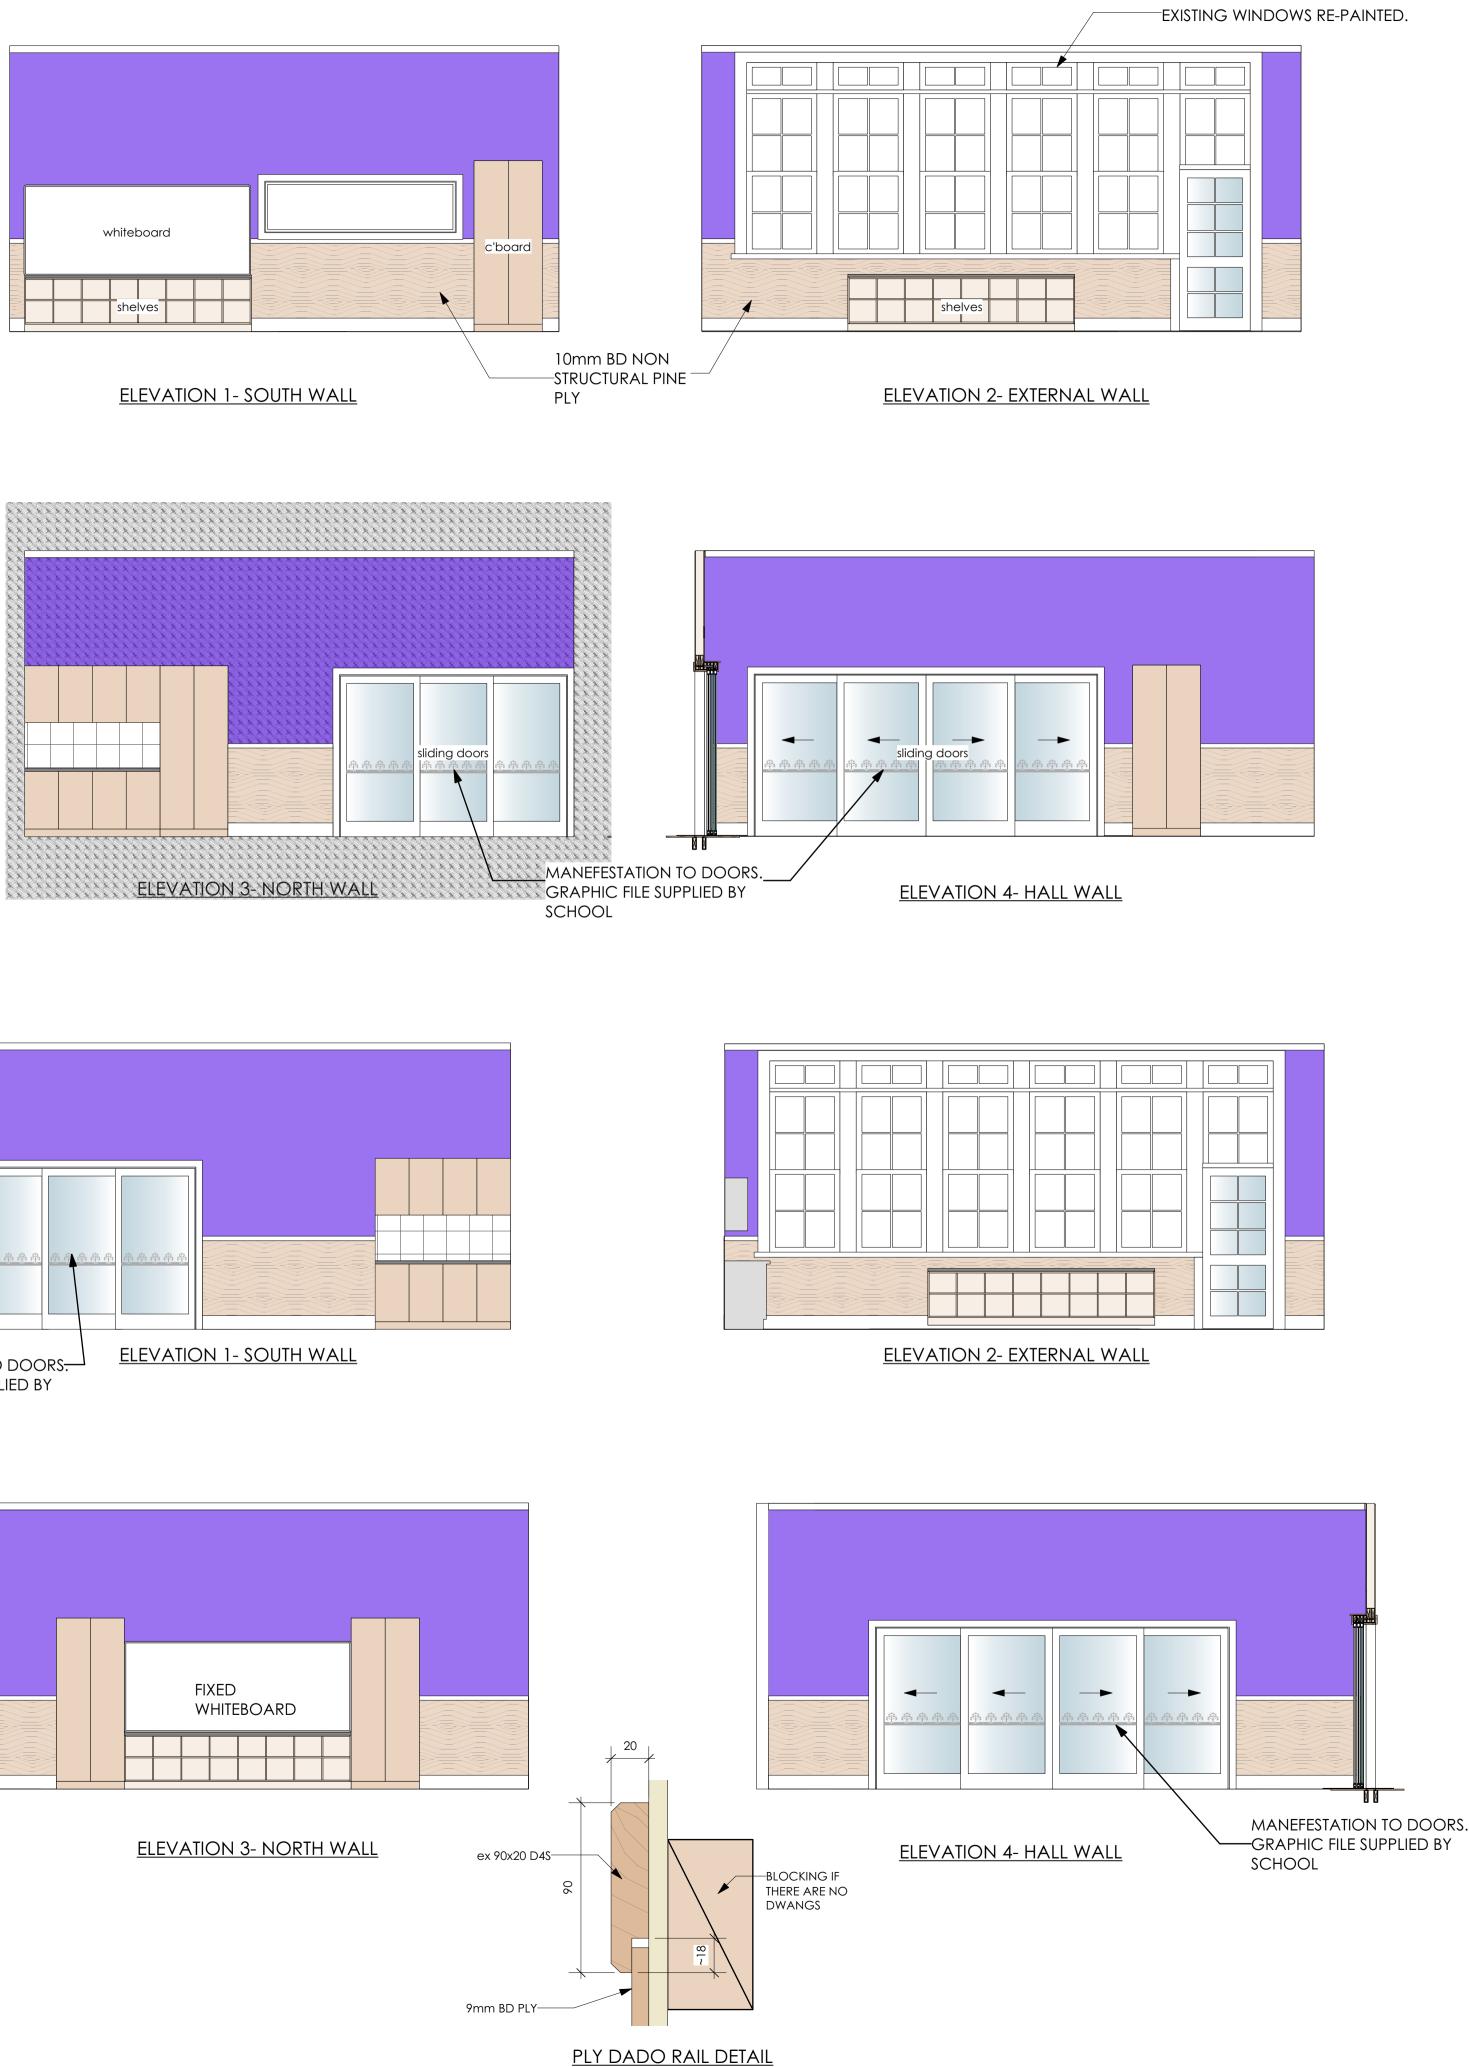

Confirm all door types and hardware with owner before ordering. Refer any requested

All sliding stacker doors to verandah to be fitted with locking hardware by joiner. Key to

All internal sliders in learning spaces 5 & 6 to be fitted with locking hardware by joiner to match existing slider doors on learning spaces 1-4

FLOOR & BRACING PLAN 13/8/22 TENDER REVISION Paul McKenna Architecture T: (06) 3444 729 E: paulmck@ihug.co.nz

MANEFESTATION TO DOORS. GRAPHIC FILE SUPPLIED BY SCHOOL

| UE                                                                                                                                  |                                    | DATE              | REVISION  |                           |                  |
|-------------------------------------------------------------------------------------------------------------------------------------|------------------------------------|-------------------|-----------|---------------------------|------------------|
| OJECT                                                                                                                               | TAWHERO SCHOOL ALTERATIONS-STAGE 2 |                   |           | PROJECT # 21024           |                  |
| IENT                                                                                                                                |                                    | TARA ST<br>NGANUI |           | SCALE<br>A1-1:50 A3-1:100 | <sup>DWG #</sup> |
| VG                                                                                                                                  | RC                                 | OM 5 & 6          | ) DETAILS | 13/8/22 TENDER            | REVISION         |
| aul McKenna Architecture <sup>3 Buxton RD,</sup> WANGANUI, NEW ZEALAND<br>T: (06)3444 729 F: (06) 344 7269<br>E: paulmck@ihug.co.nz |                                    |                   |           |                           |                  |