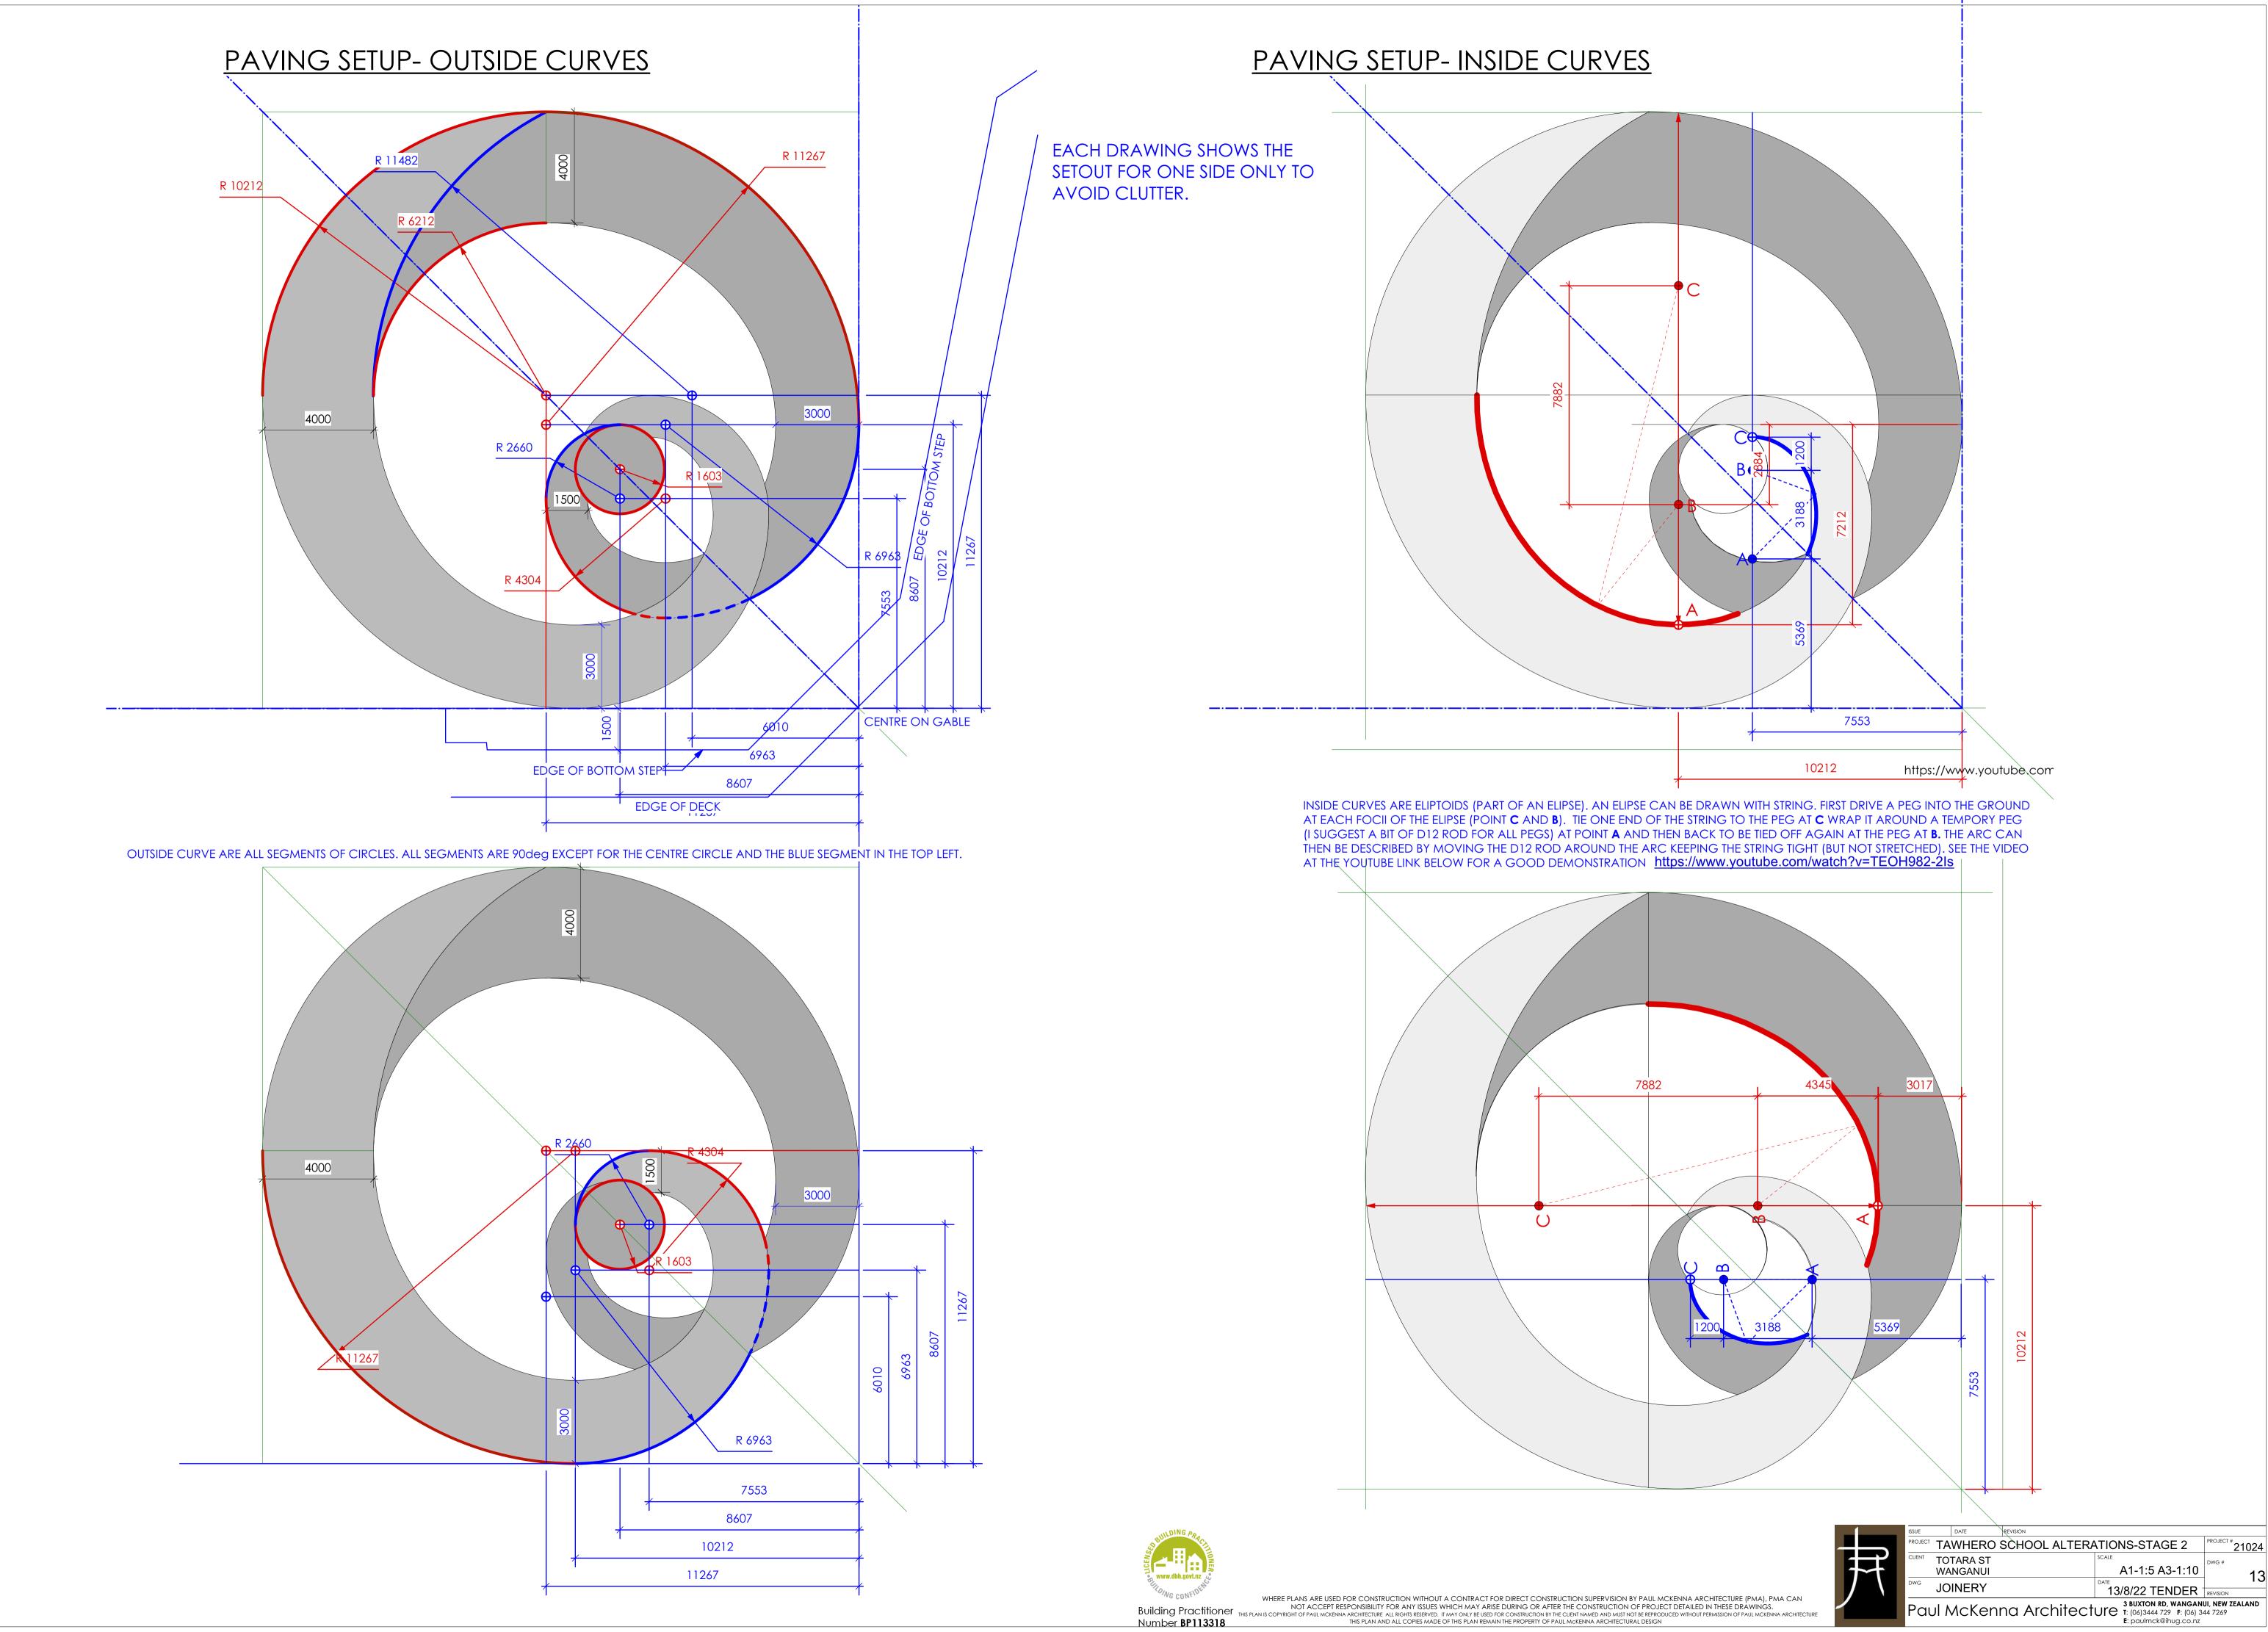

|                                                                |
| W08 | 1000   | 800                             | 2/90x45 LII<br>FIXING:                                         |
|     |        |                                 |                                                                |
| W09 | 2000   | 980                             | 2/90x45 LII<br>FIXING:                                         |
|     |        |                                 |                                                                |
|     |        |                                 | 2/240x4                                                        |
|     | W07    | ID Height   W07 2500   W08 1000 | ID Height Width   W07 2500 4800   W07 2500 4800   W08 1000 800 |





E: paulmck@ihug.co.nz