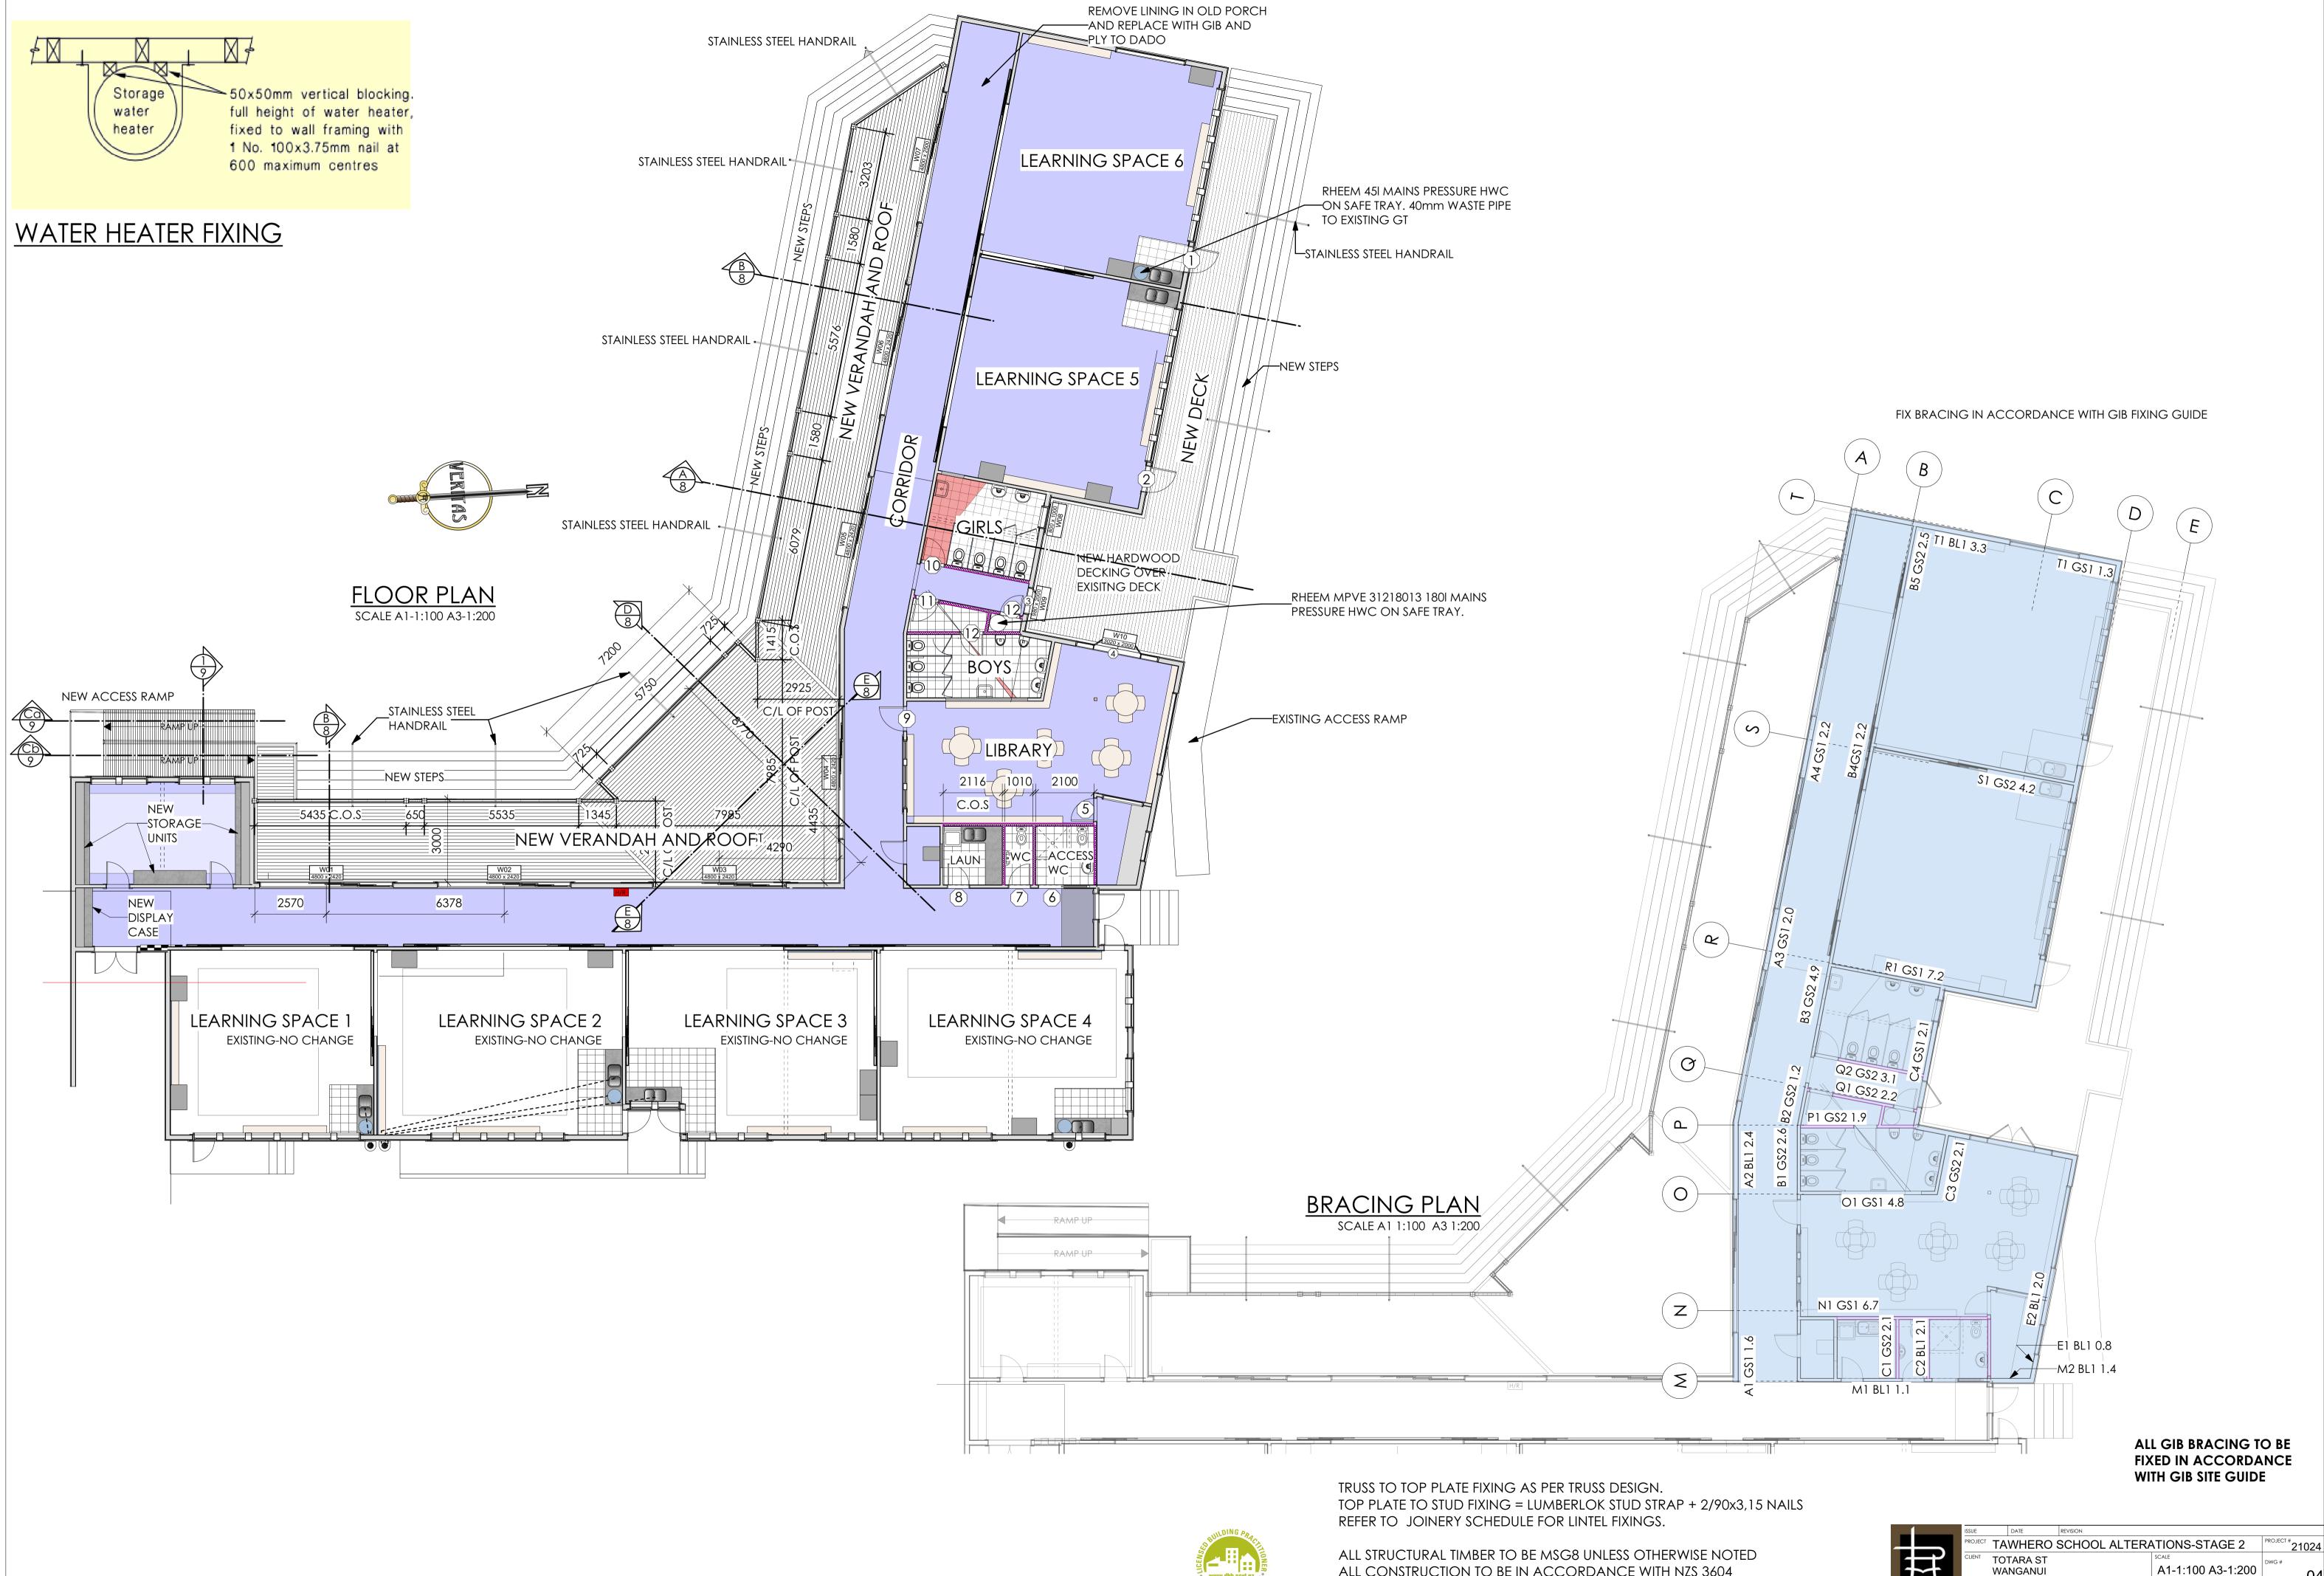

FLOOR & BRACING PLAN 13/8/22 TENDER REVISION Paul McKenna Architecture T: (06) 3444 729 E: paulmck@ihug.co.nz

MANEFESTATION TO DOORS. GRAPHIC FILE SUPPLIED BY SCHOOL

| UE                                                                                                                                  |                                    | DATE              | REVISION  |                           |                  |
|-------------------------------------------------------------------------------------------------------------------------------------|------------------------------------|-------------------|-----------|---------------------------|------------------|
| OJECT                                                                                                                               | TAWHERO SCHOOL ALTERATIONS-STAGE 2 |                   |           | PROJECT # 21024           |                  |
| IENT                                                                                                                                |                                    | TARA ST<br>NGANUI |           | SCALE<br>A1-1:50 A3-1:100 | <sup>DWG #</sup> |
| VG                                                                                                                                  | RC                                 | OM 5 & 6          | ) DETAILS | 13/8/22 TENDER            | REVISION         |
| aul McKenna Architecture <sup>3 Buxton RD,</sup> WANGANUI, NEW ZEALAND<br>T: (06)3444 729 F: (06) 344 7269<br>E: paulmck@ihug.co.nz |                                    |                   |           |                           |                  |