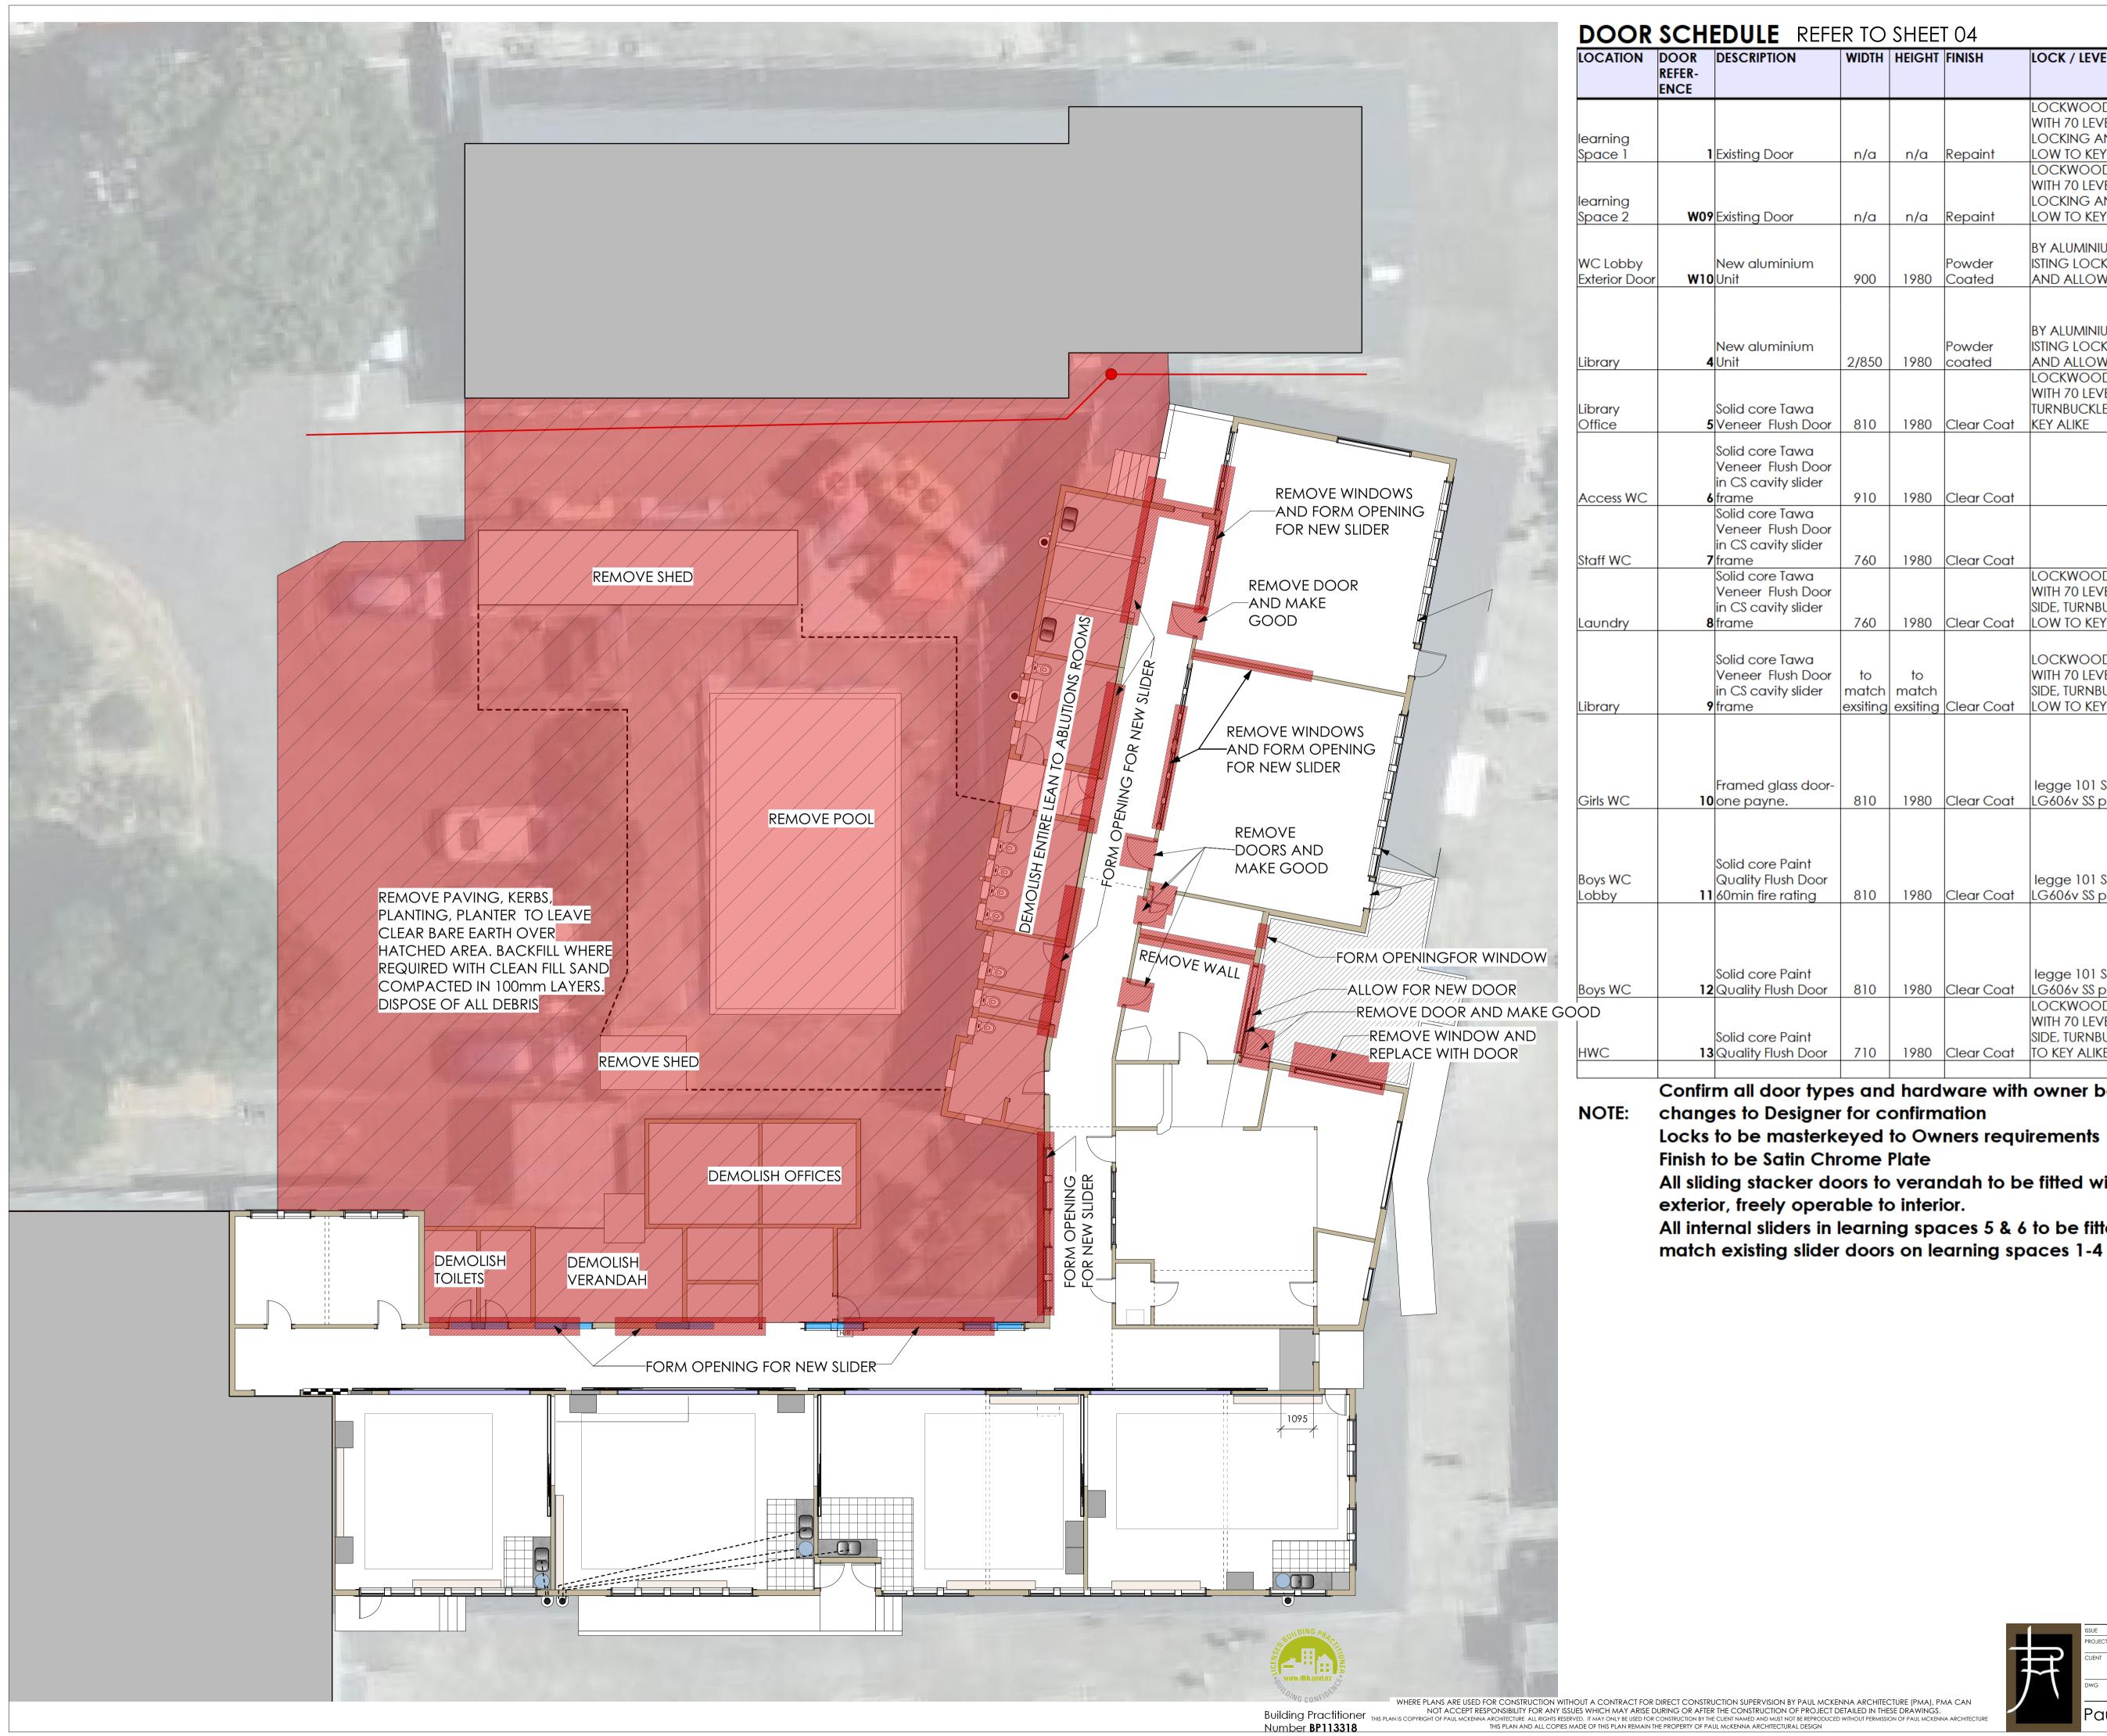

Confirm all door types and hardware with owner before ordering. Refer any requested

All sliding stacker doors to verandah to be fitted with locking hardware by joiner. Key to

All internal sliders in learning spaces 5 & 6 to be fitted with locking hardware by joiner to match existing slider doors on learning spaces 1-4