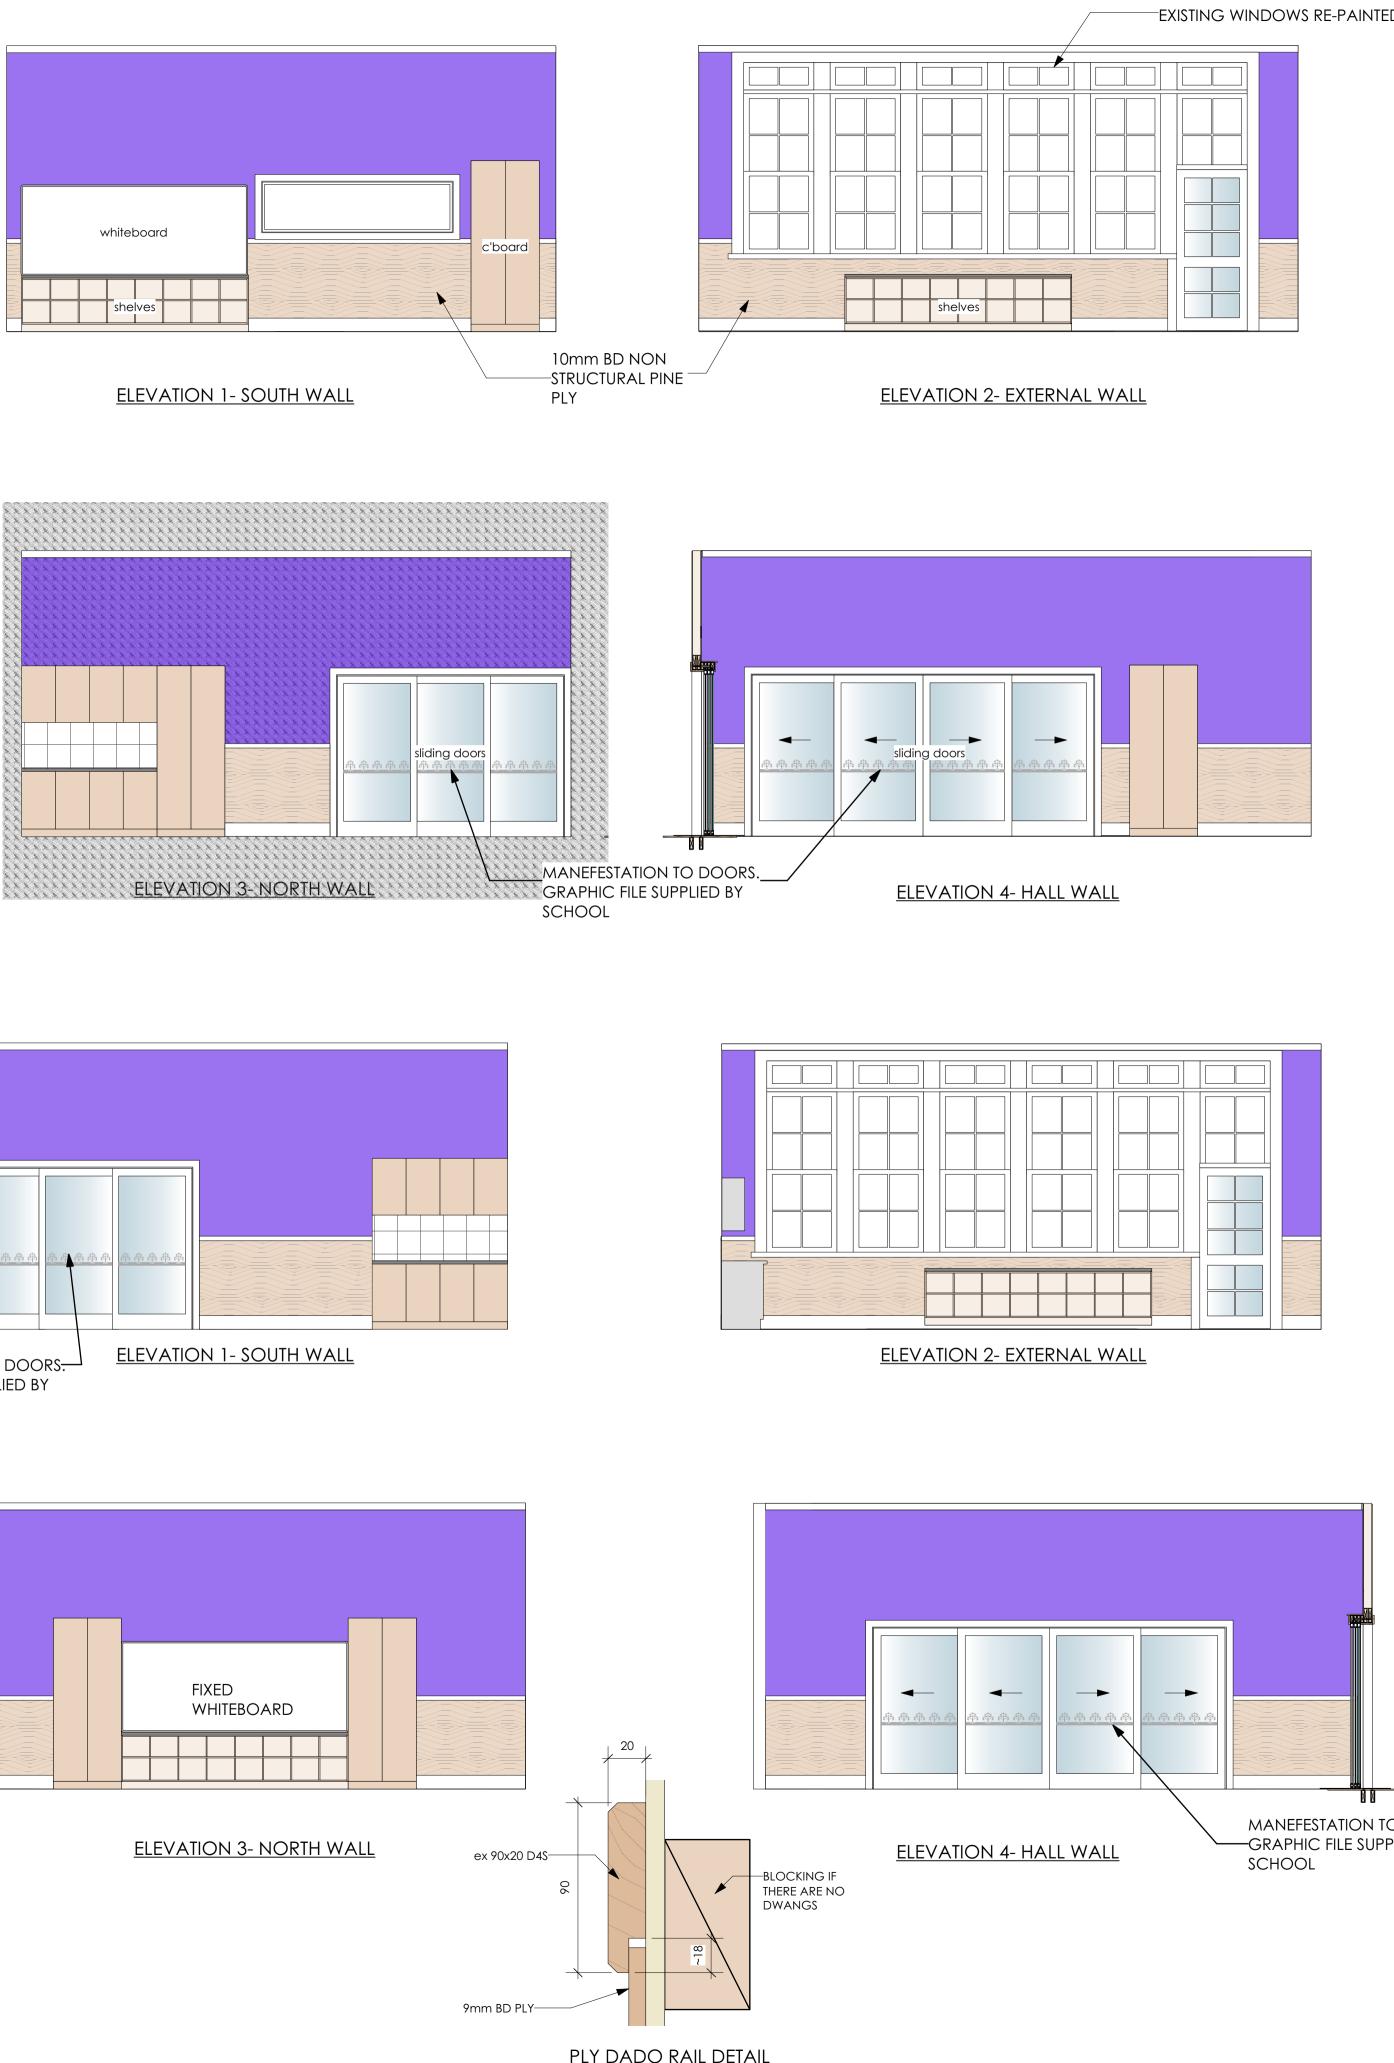

Confirm all door types and hardware with owner before ordering. Refer any requested

All sliding stacker doors to verandah to be fitted with locking hardware by joiner. Key to

All internal sliders in learning spaces 5 & 6 to be fitted with locking hardware by joiner to match existing slider doors on learning spaces 1-4

FLOOR & BRACING PLAN 13/8/22 TENDER REVISION Paul McKenna Architecture T: (06) 3444 729 E: paulmck@ihug.co.nz

MANEFESTATION TO DOORS. GRAPHIC FILE SUPPLIED BY SCHOOL

| UE                                                                                                                                  |                                    | DATE              | REVISION  |                           |                  |
|-------------------------------------------------------------------------------------------------------------------------------------|------------------------------------|-------------------|-----------|---------------------------|------------------|
| OJECT                                                                                                                               | TAWHERO SCHOOL ALTERATIONS-STAGE 2 |                   |           | PROJECT # 21024           |                  |
| IENT                                                                                                                                |                                    | TARA ST<br>NGANUI |           | SCALE<br>A1-1:50 A3-1:100 | <sup>DWG #</sup> |
| VG                                                                                                                                  | RC                                 | OM 5 & 6          | ) DETAILS | 13/8/22 TENDER            | REVISION         |
| aul McKenna Architecture <sup>3 Buxton RD,</sup> WANGANUI, NEW ZEALAND<br>T: (06)3444 729 F: (06) 344 7269<br>E: paulmck@ihug.co.nz |                                    |                   |           |                           |                  |