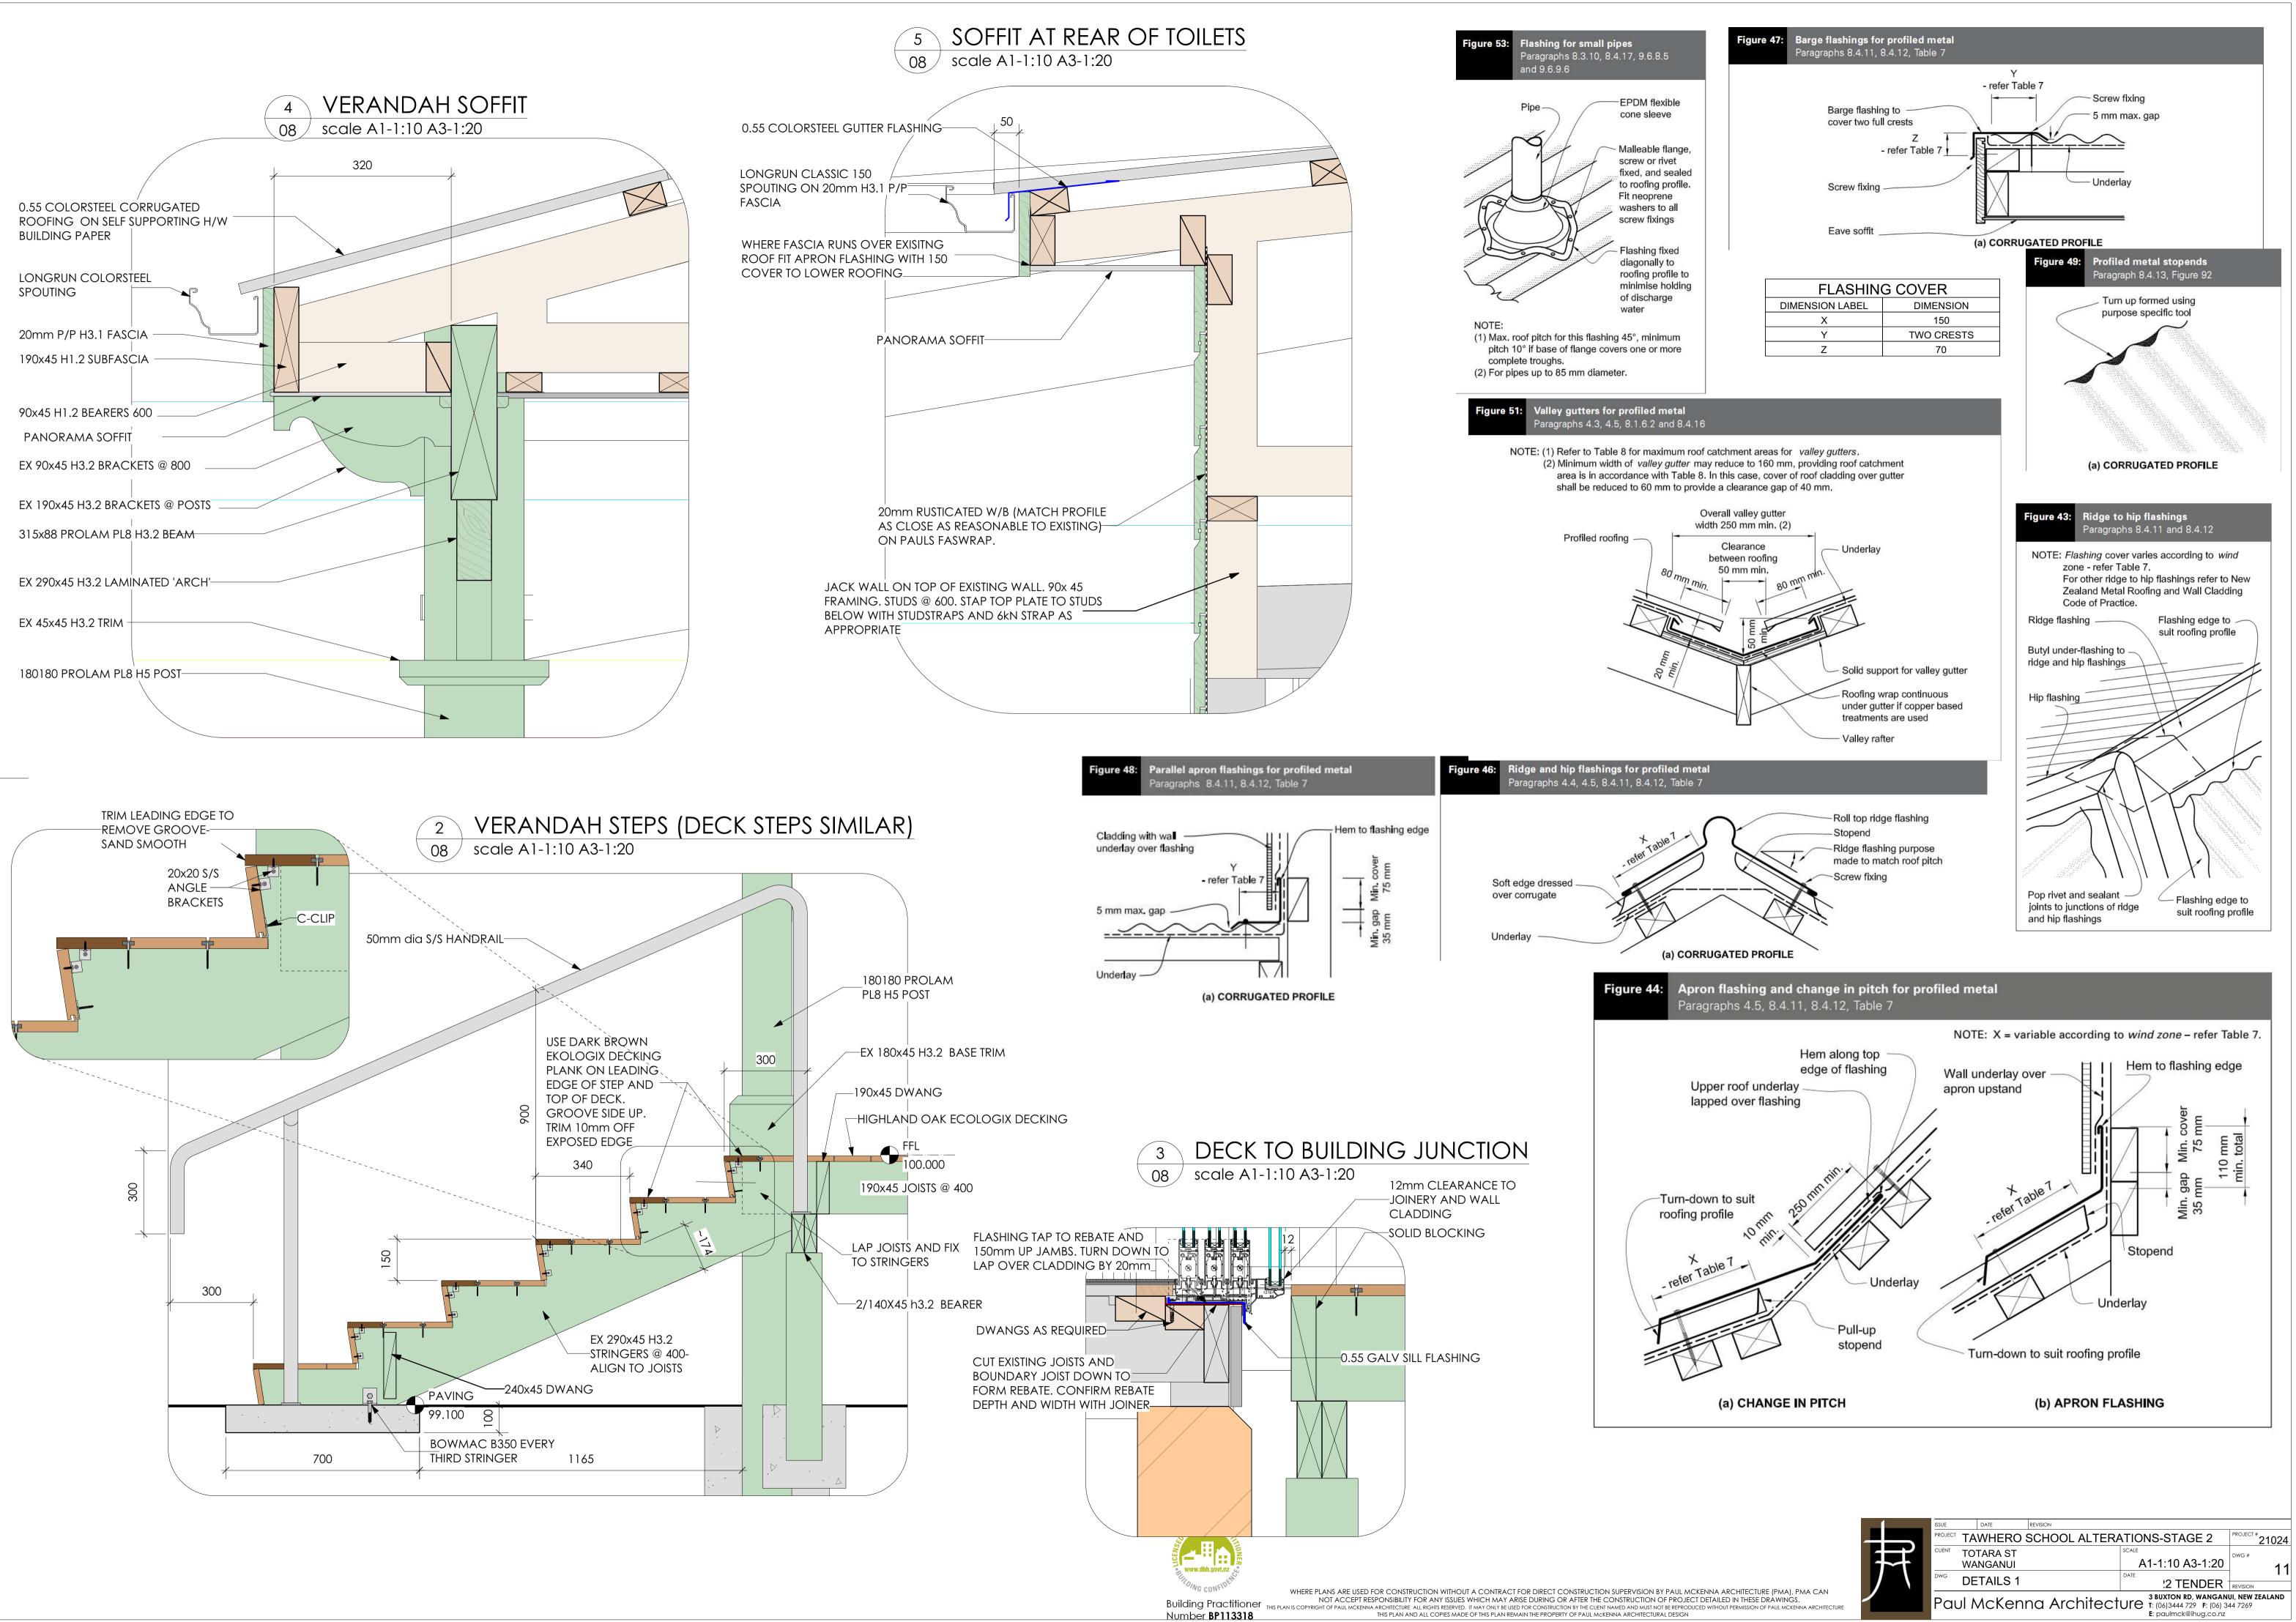

|                                    | TARA ST<br>NGANUI |           | SCALE<br>A1-1:50 A3-1:100 | <sup>DWG #</sup> |
| VG                                                                                                                                  | RC                                 | OM 5 & 6          | ) DETAILS | 13/8/22 TENDER            | REVISION         |
| aul McKenna Architecture <sup>3 Buxton RD,</sup> WANGANUI, NEW ZEALAND<br>T: (06)3444 729 F: (06) 344 7269<br>E: paulmck@ihug.co.nz |                                    |                   |           |                           |                  |





























aul McKenna Architecture T: (06)3444 729 F: (06) 344 7269 E: paulmck@ihug.co.nz









|     | Frame  | Frame                           |                                                                |
|-----|--------|---------------------------------|----------------------------------------------------------------|
| ID  | Height | Width                           | LINTEL                                                         |
| W07 | 2500   | 4800                            | 2/300x45 hy<br>FIXING:                                         |
| +   |        |                                 |                                                                |
| W08 | 1000   | 800                             | 2/90x45 LII<br>FIXING:                                         |
|     |        |                                 |