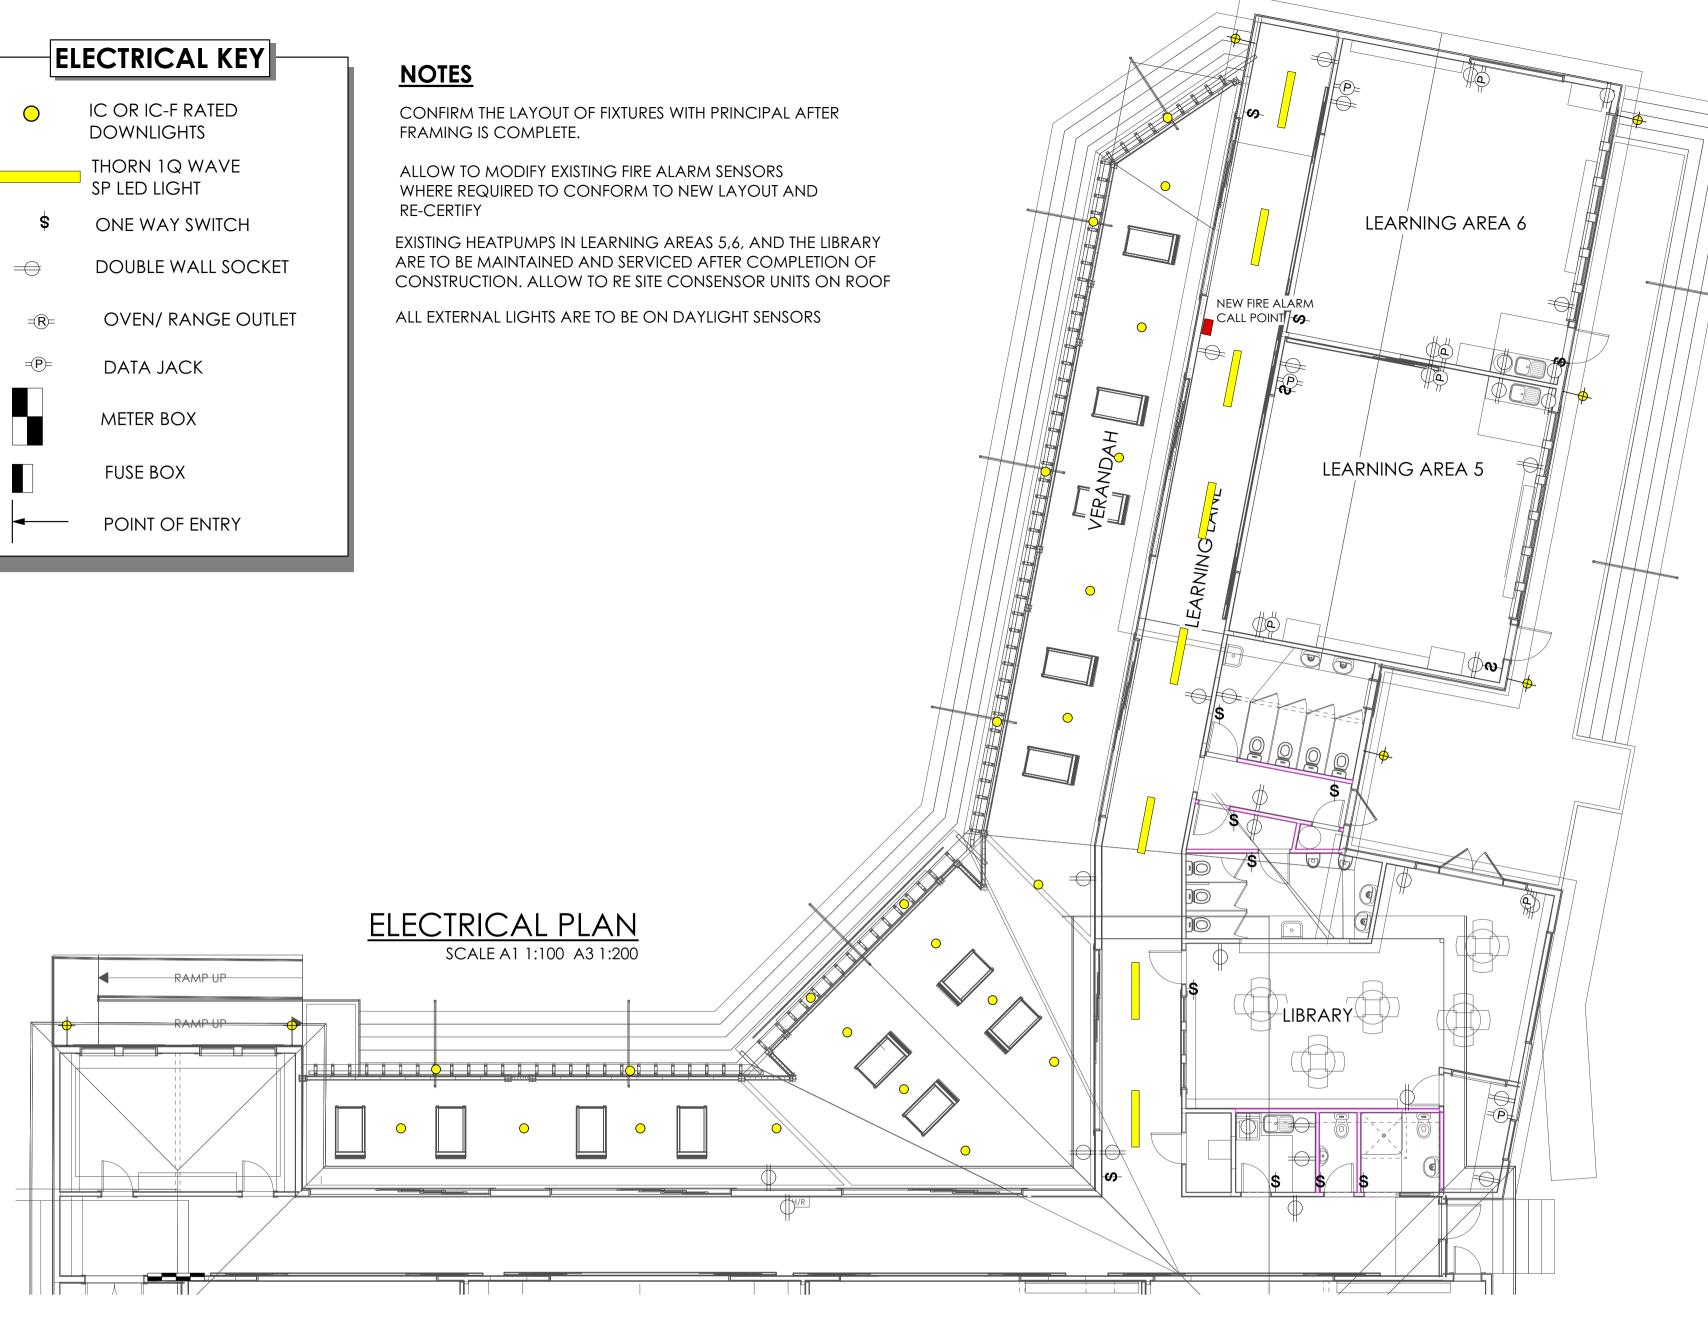

Confirm all door types and hardware with owner before ordering. Refer any requested

All sliding stacker doors to verandah to be fitted with locking hardware by joiner. Key to

All internal sliders in learning spaces 5 & 6 to be fitted with locking hardware by joiner to match existing slider doors on learning spaces 1-4