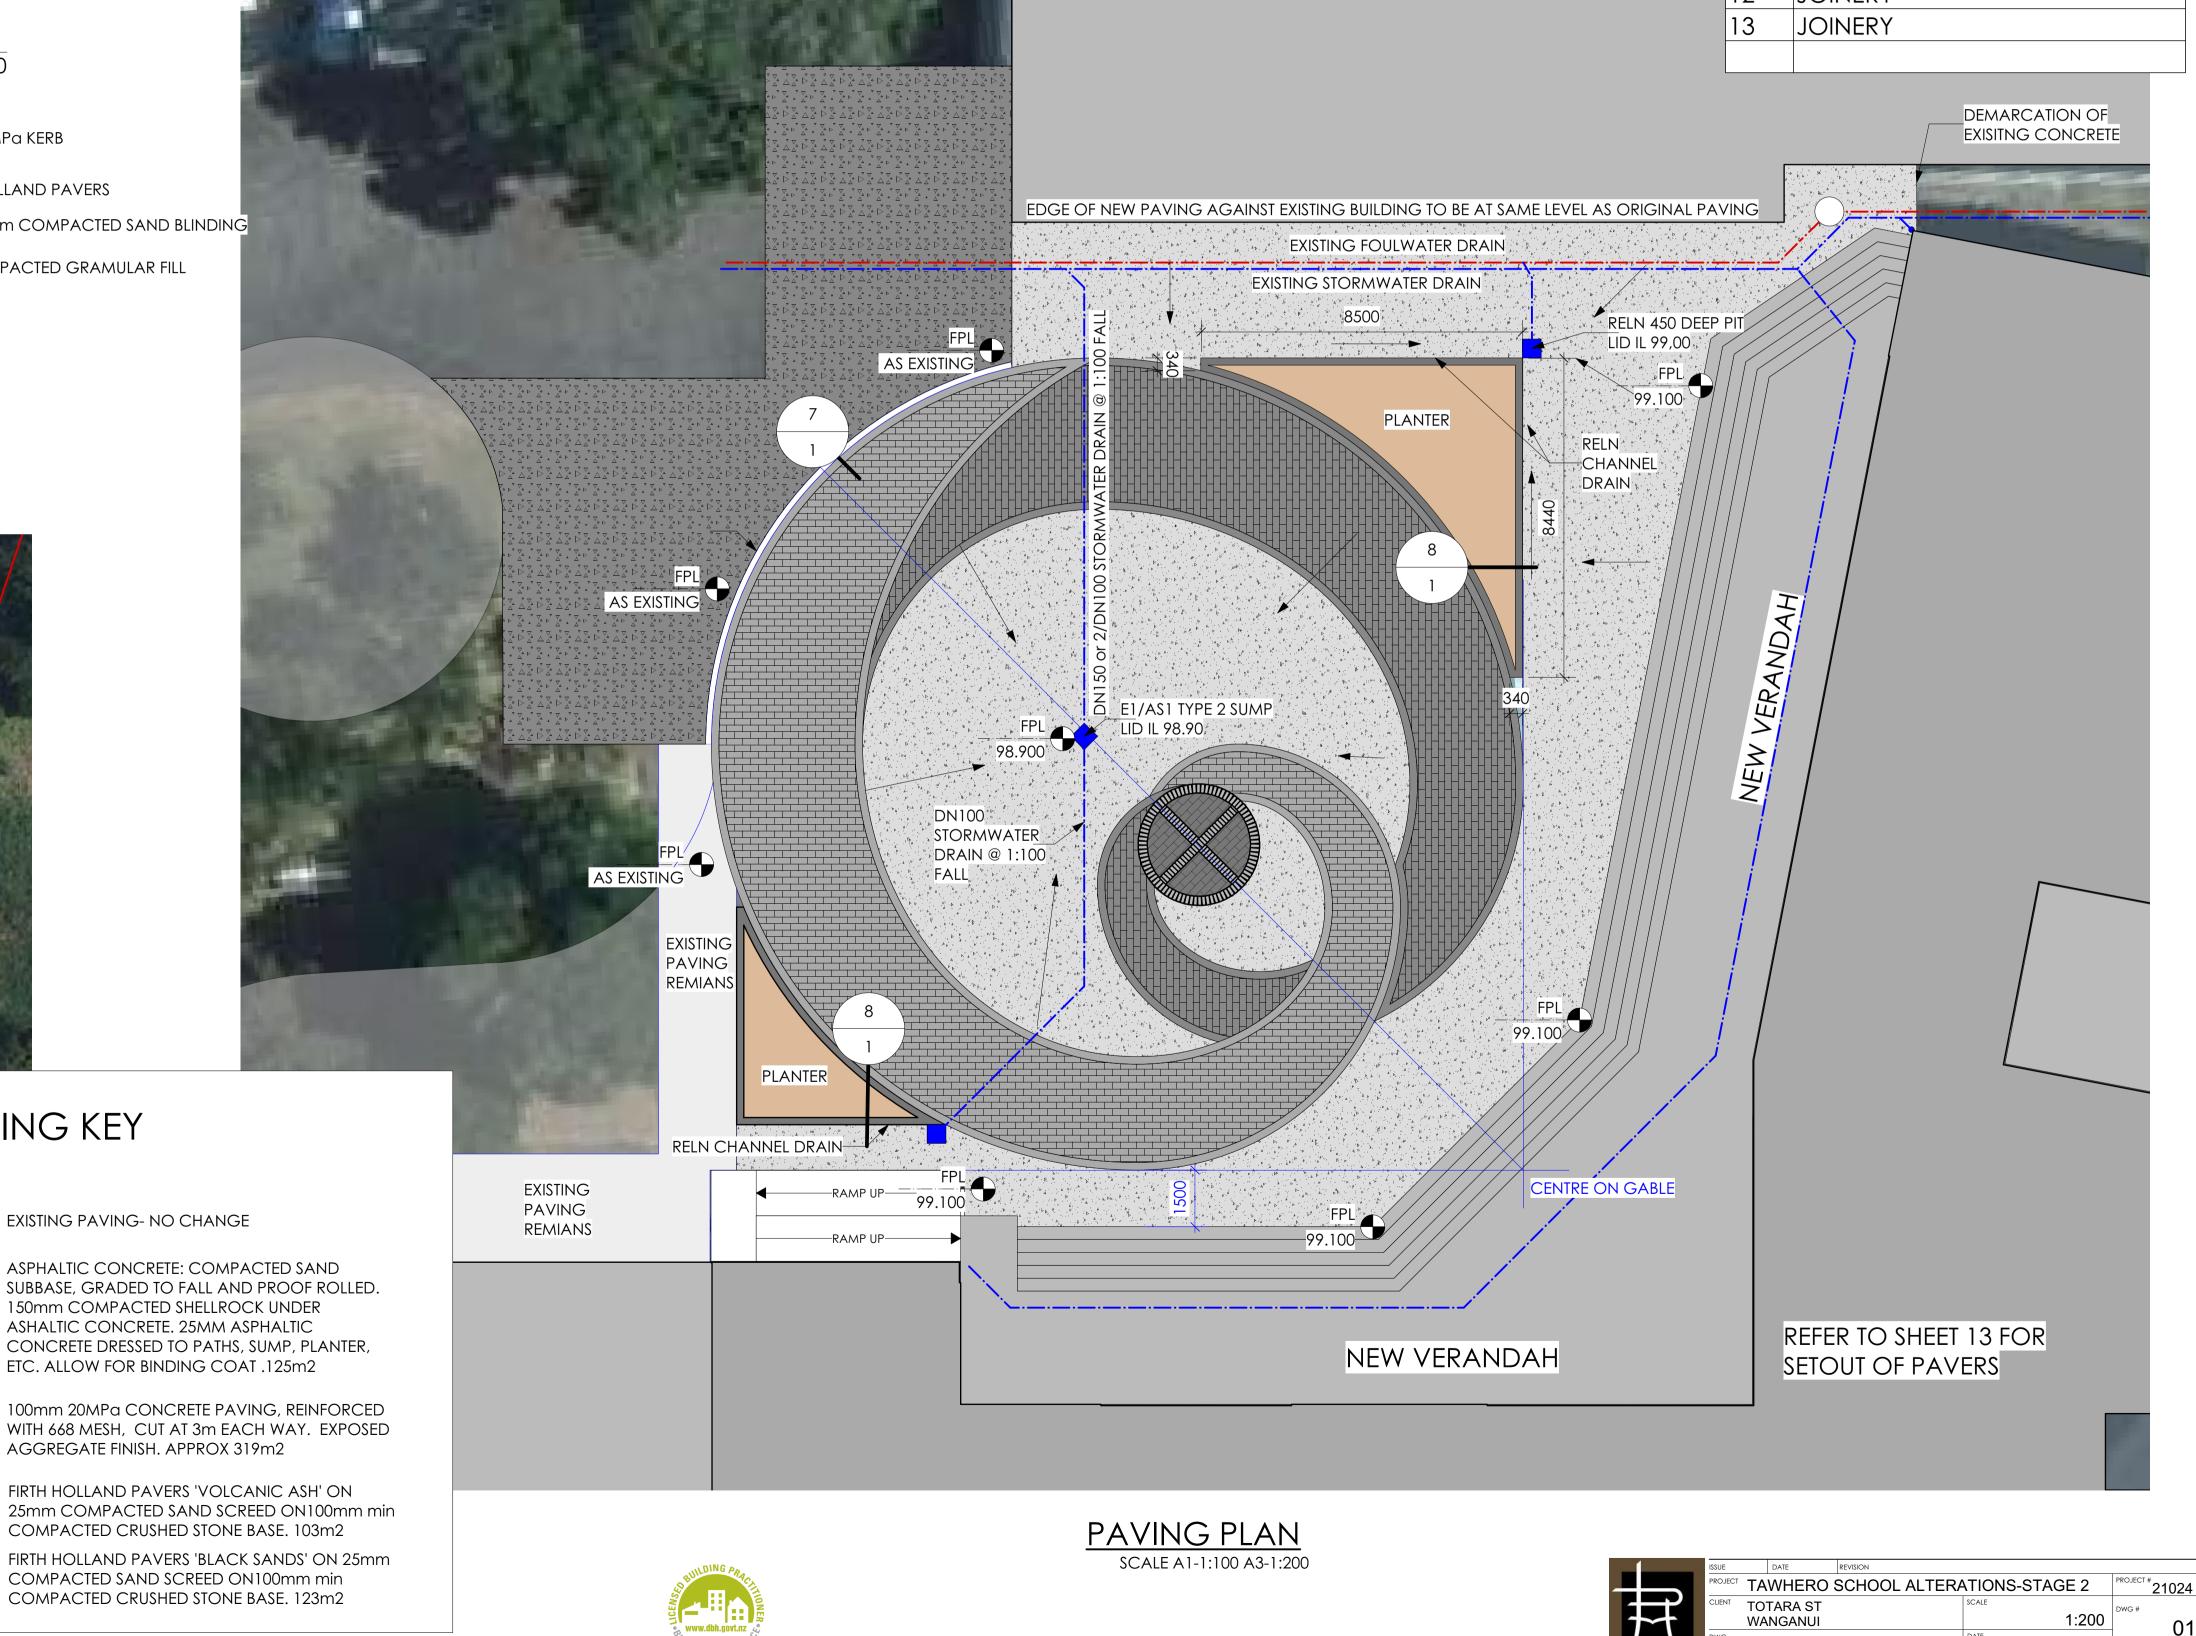

# PAVING KEY

EXISTING PAVING- NO CHANGE

SUBBASE, GRADED TO FALL AND PROOF ROLLED. 150mm COMPACTED SHELLROCK UNDER ASHALTIC CONCRETE. 25MM ASPHALTIC CONCRETE DRESSED TO PATHS, SUMP, PLANTER, ETC. ALLOW FOR BINDING COAT .125m2

100mm 20MPa CONCRETE PAVING, REINFORCED WITH 668 MESH, CUT AT 3m EACH WAY. EXPOSED AGGREGATE FINISH. APPROX 319m2

FIRTH HOLLAND PAVERS 'VOLCANIC ASH' ON 25mm COMPACTED SAND SCREED ON100mm min COMPACTED CRUSHED STONE BASE. 103m2

FIRTH HOLLAND PAVERS 'BLACK SANDS' ON 25mm COMPACTED SAND SCREED ON100mm min COMPACTED CRUSHED STONE BASE. 123m2

-ECOLOGIX DECKING

-90x45 H3.2 @ 600

-90x45 H3.2 ON DPC. FIX WITH 12mm CAST IN BOLTS @ 1200

20 SERIES BLOCK WALL WITH 20MPA GROUT FILL

-RELN CHANNEL DRAIN

NOT ACCEPT RESPONSIBILITY FOR ANY ISSUES WHICH MAT ARISE DURING ON ATTER THE CONSTRUCTION BY THE CLENT NAMED AND MUST NOT BE REPRODUCED WITHOUT MAT ARISE DURING ON ATTER THE CLENT NAMED AND MUST NOT BE REPRODUCED WITHOUT MAT ARISE DURING ON ATTER THE CLENT NAMED AND MUST NOT BE REPRODUCED WITHOUT MAT ARISE DURING ON ATTER THE CLENT NAMED AND MUST NOT BE REPRODUCED WITHOUT MAT ARISE DURING ON ATTER THE CLENT NAMED AND MUST NOT BE REPRODUCED WITHOUT MAT ARISE DURING ON ATTER THE CLENT NAMED AND MUST NOT BE REPRODUCED WITHOUT MAT ARISE DURING ON ATTER THE CLENT NAMED AND MUST NOT BE REPRODUCED WITHOUT MAT ARISE DURING ON ATTER THE CLENT NAMED AND MUST NOT BE REPRODUCED WITHOUT MAT ARISE DURING ON ATTER THE CLENT NAMED AND MUST NOT BE REPRODUCED WITHOUT MAT ARISE DURING ON ATTER THE CLENT NAMED AND MUST NOT BE REPRODUCED WITHOUT MAT ARISE DURING ON ATTER THE CLENT NAMED AND MUST NOT BE REPRODUCED WITHOUT MAT ARISE DURING ON ATTER THE CLENT NAMED AND MUST NOT BE REPRODUCED WITHOUT MAT ARISE DURING ON ATTER THE CLENT NAMED AND MUST NOT BE REPRODUCED WITHOUT MAT ARISE DURING ON ATTER THE CLENT NAMED AND MUST NOT BE REPRODUCED WITHOUT MAT ARISE DURING ON ATTER THE CLENT NAMED AND MUST NOT BE REPRODUCED WITHOUT MAT ARISE DURING ON ATTER THE CLENT NAMED AND MUST NOT BE REPRODUCED WITHOUT MAT ARISE DURING ON ATTER THE CLENT NAMED AND MUST NOT BE REPRODUCED WITHOUT MAT ARISE DURING ON ATTER THE CLENT NAMED AND MUST NOT BE REPRODUCED WITHOUT MAT ARISE DURING ON ATTER THE CLENT NAMED AND MUST NOT BE REPRODUCED WITHOUT MAT ARISE DURING ON ATTER THE CLENT NAMED AND MUST NOT BE REPRODUCED WITHOUT MAT ARISE DURING ON ATTER THE CLENT NAMED AND MUST NOT BE REPRODUCED WITHOUT MAT ARISE DURING ON ATTER THE CLENT NAMED AND MUST NOT BE REPRODUCED WITHOUT MAT ARISE DURING ON ATTER THE PRODUCED WITHOUT MAT