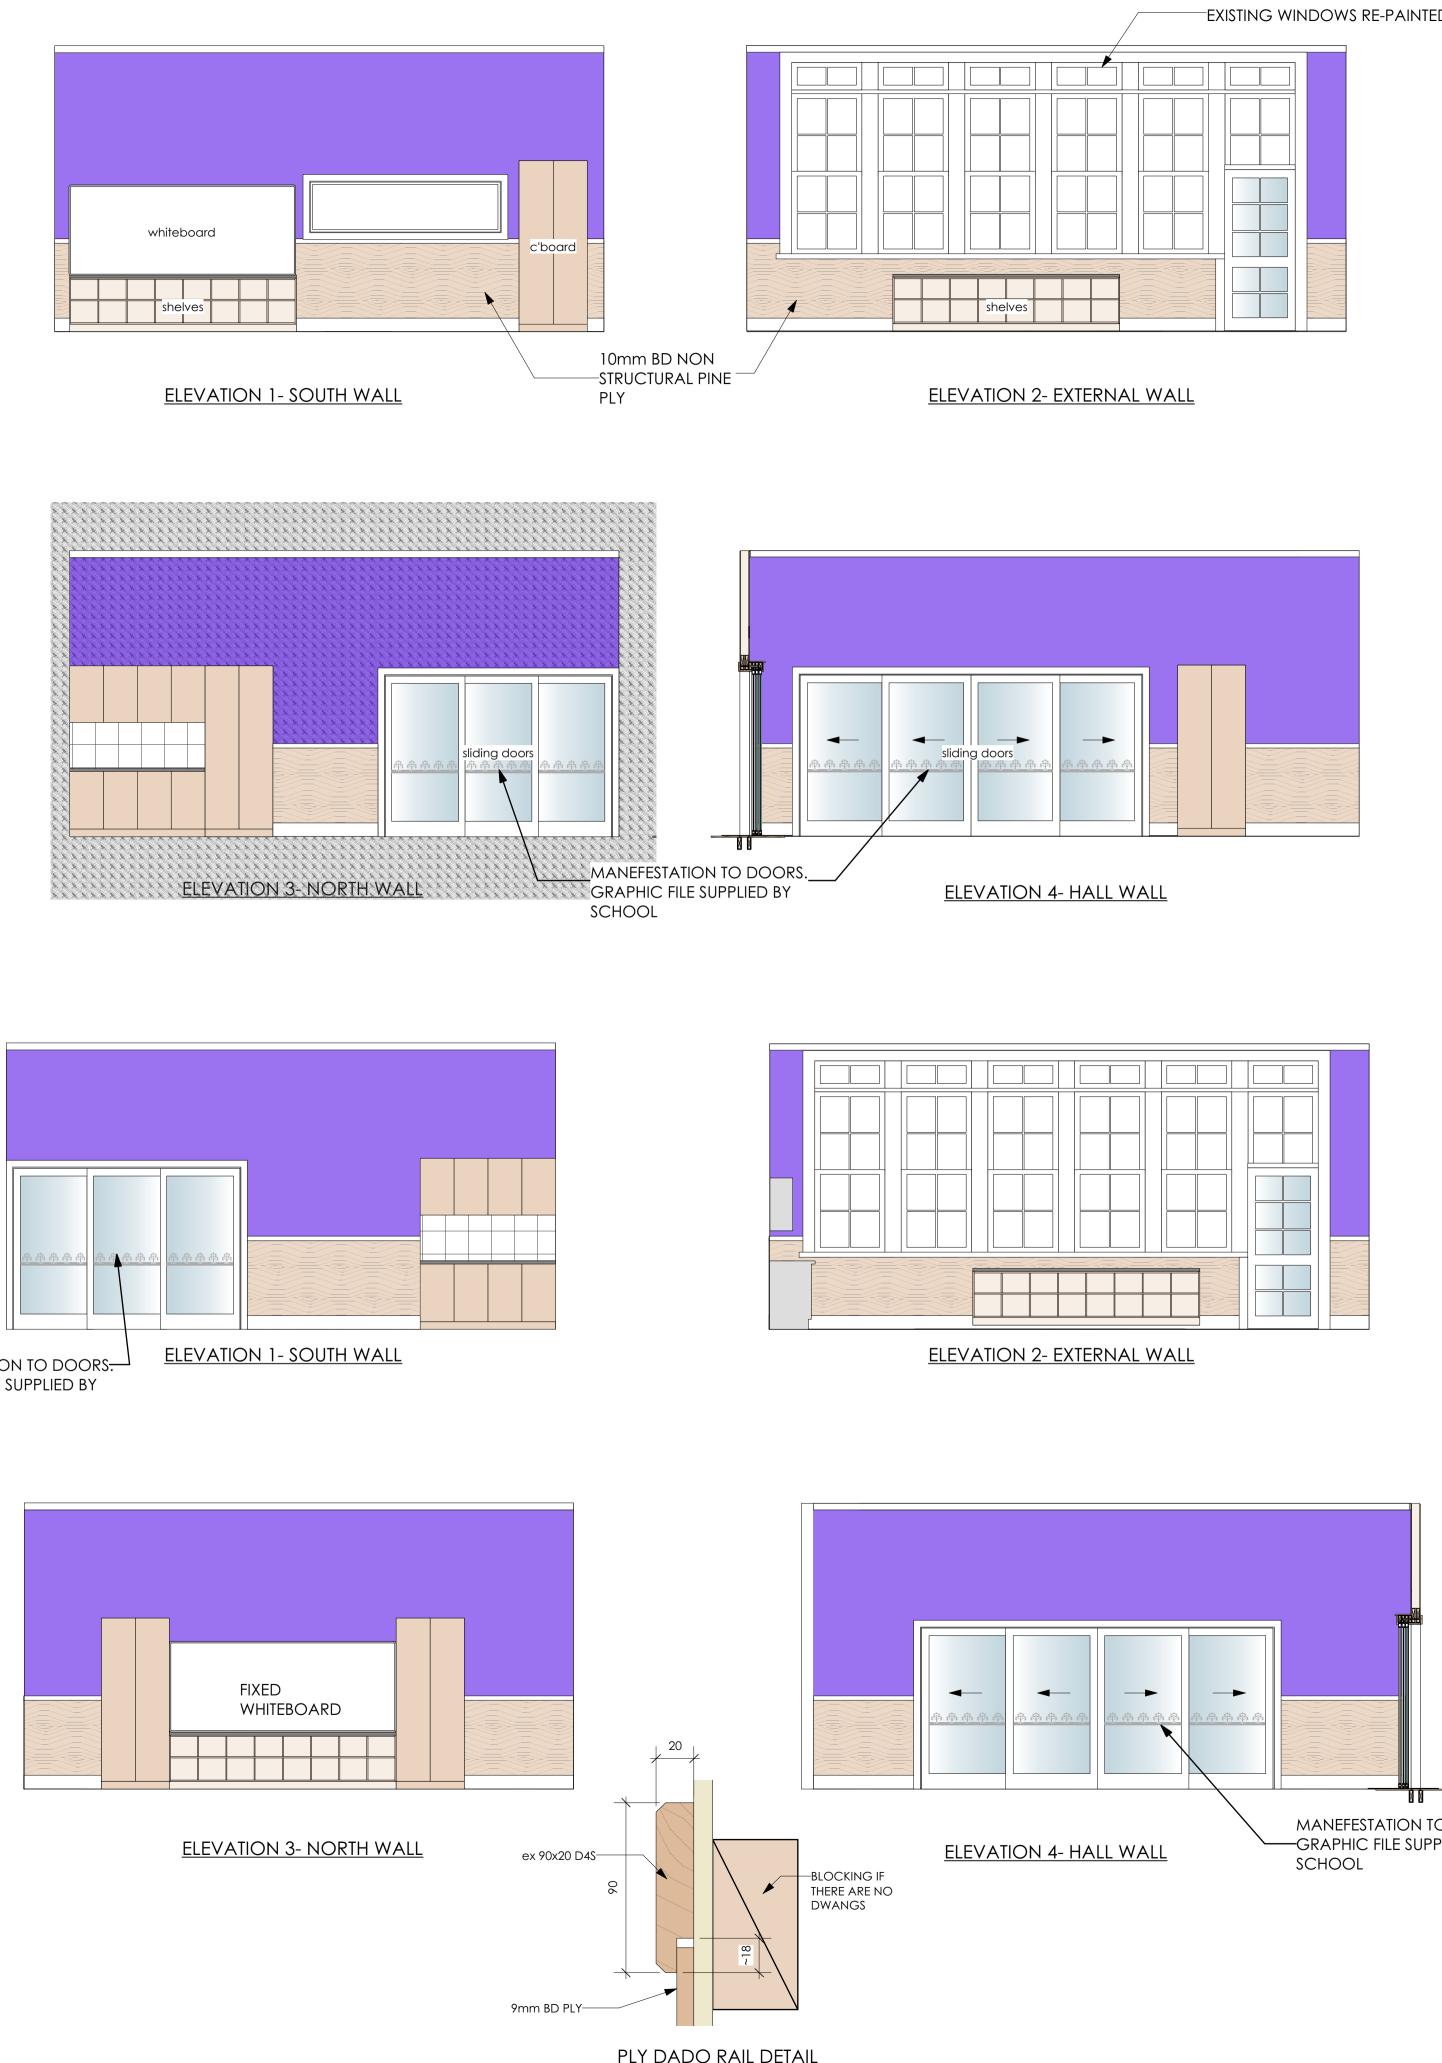

Confirm all door types and hardware with owner before ordering. Refer any requested

All sliding stacker doors to verandah to be fitted with locking hardware by joiner. Key to

All internal sliders in learning spaces 5 & 6 to be fitted with locking hardware by joiner to match existing slider doors on learning spaces 1-4

FLOOR & BRACING PLAN 13/8/22 TENDER REVISION Paul McKenna Architecture T: (06) 3444 729 E: paulmck@ihug.co.nz

MANEFESTATION TO DOORS. GRAPHIC FILE SUPPLIED BY SCHOOL

| UE                                                                                                                                  |                                    | DATE              | REVISION  |                           |                  |
|-------------------------------------------------------------------------------------------------------------------------------------|------------------------------------|-------------------|-----------|---------------------------|------------------|
| OJECT                                                                                                                               | TAWHERO SCHOOL ALTERATIONS-STAGE 2 |                   |           | PROJECT # 21024           |                  |
| IENT                                                                                                                                |                                    | TARA ST<br>NGANUI |           | SCALE<br>A1-1:50 A3-1:100 | <sup>DWG #</sup> |
| VG                                                                                                                                  | RC                                 | OM 5 & 6          | ) DETAILS | 13/8/22 TENDER            | REVISION         |
| aul McKenna Architecture <sup>3 Buxton RD,</sup> WANGANUI, NEW ZEALAND<br>T: (06)3444 729 F: (06) 344 7269<br>E: paulmck@ihug.co.nz |                                    |                   |           |                           |                  |