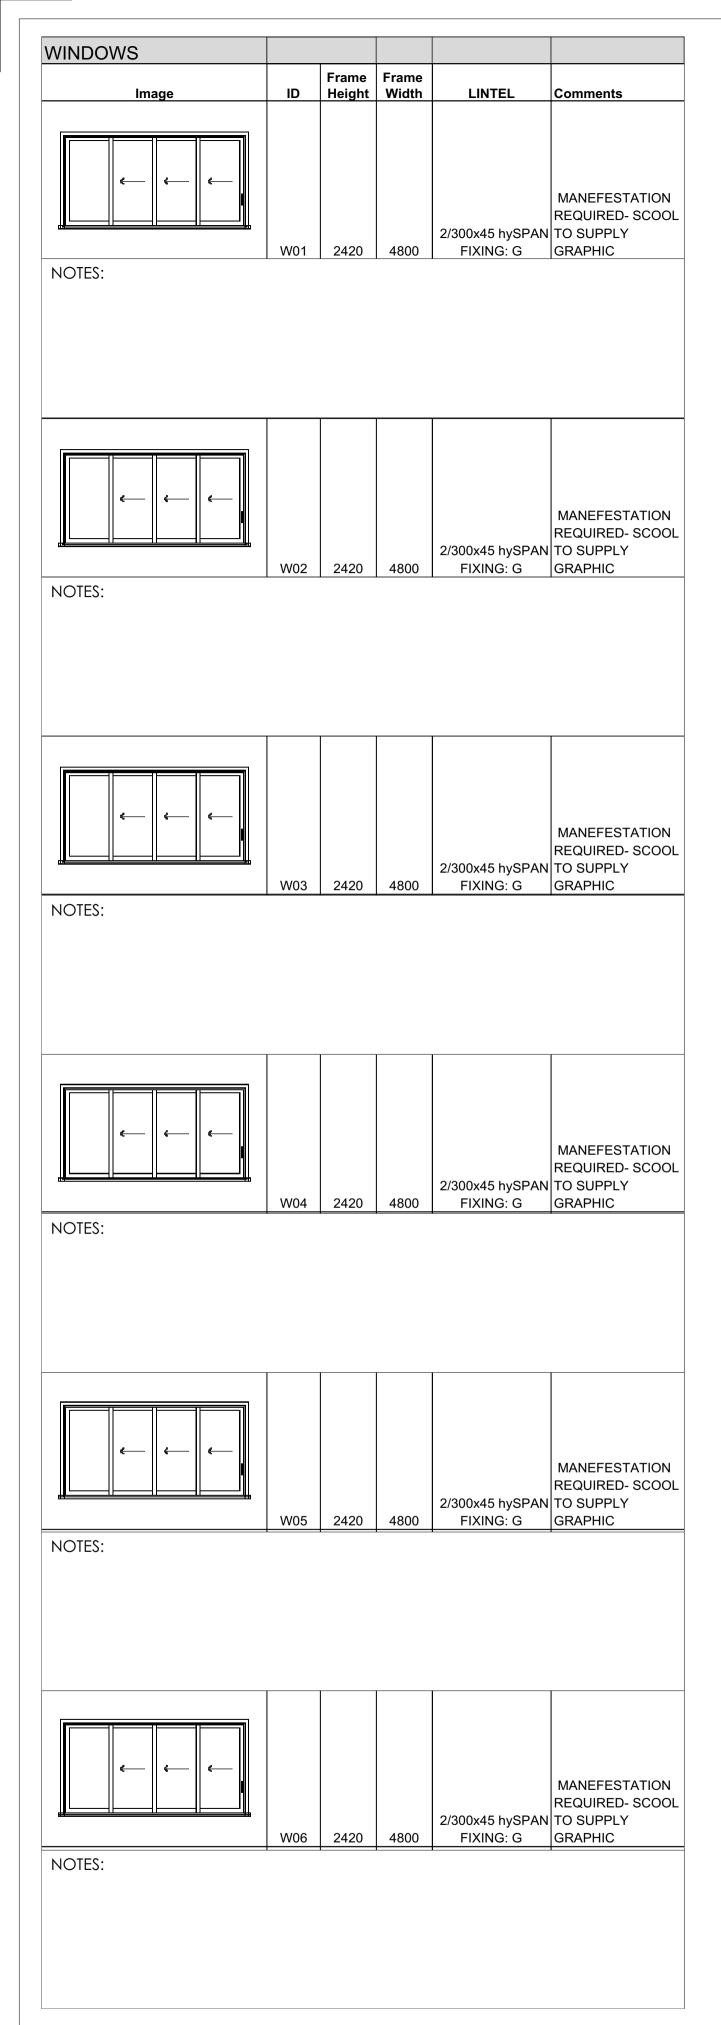

| DTH   | HEIGHT   | FINISH           | LOCK / LEVER                                                      | HARDWARE                                                        |
|-------|----------|------------------|-------------------------------------------------------------------|-----------------------------------------------------------------|
|       |          |                  |                                                                   |                                                                 |
|       |          |                  | LOCKWOOD 1800 SERIES PLATE                                        |                                                                 |
|       |          |                  | WITH 70 LEVER. MATCH EXISTING                                     |                                                                 |
|       |          |                  | LOCKING AND LATCHING AND AL-                                      | LOCKWOOD 2557 DOOR                                              |
| /a    | n/a      | Repaint          | LOW TO KEY ALIKE                                                  | CLOSER                                                          |
|       |          |                  | LOCKWOOD 1800 SERIES PLATE<br>WITH 70 LEVER. MATCH EXISTING       |                                                                 |
|       |          |                  | LOCKING AND LATCHING AND AL-                                      | LOCKWOOD 2557 DOOR                                              |
| /a    | n/a      | Repaint          | LOW TO KEY ALIKE                                                  | CLOSER                                                          |
|       |          |                  |                                                                   |                                                                 |
|       |          | Powder           | BY ALUMINIUM JOINER. MATCH EX-<br>ISTING LOCKING AND LATCHING     | LOCKWOOD 2557 DOOR                                              |
| 00    | 1980     | Powaer<br>Coated | AND ALLOW TO KEY ALIKE                                            | CLOSER. Floor Mounted door<br>stop (Lockwood A280SC)            |
| 00    | 1700     | coulcu           |                                                                   | 3100 (LOCKWOOD 7 (2003C)                                        |
|       |          |                  |                                                                   | LOCKWOOD 2557 DOOR                                              |
|       |          |                  | BY ALUMINIUM JOINER. MATCH EX-                                    | CLOSER TO MAIN LEAF. Floor                                      |
|       |          | Powder           | ISTING LOCKING AND LATCHING                                       | Mounted door stop (Lockwood                                     |
| 350   | 1980     | coated           | AND ALLOW TO KEY ALIKE                                            | A280SC).                                                        |
|       |          |                  | WITH 70 LEVER. KEY TO LIBRARY SIDE,                               | Floor Mounted door stop                                         |
|       |          |                  | TURNBUCKLE TO OFFICE ALLOW TO                                     | (Lockwood A280SC) Brushed                                       |
| 10    | 1980     | Clear Coat       | KEY ALIKE                                                         | S/S kick plate both sides                                       |
|       |          |                  |                                                                   |                                                                 |
|       |          |                  |                                                                   |                                                                 |
|       |          |                  |                                                                   | Brushed S/S kick plate both                                     |
| 10    | 1980     | Clear Coat       |                                                                   | sides. 200X200 Door Grille Vent                                 |
|       |          |                  |                                                                   | Brushed S/S kick plate both sides. 200X200 Door Grille          |
|       |          |                  |                                                                   | Vent. Floor Mounted door stop                                   |
| 60    | 1980     | Clear Coat       |                                                                   | (Lockwood A280SC).                                              |
|       |          |                  | LOCKWOOD 1800 SERIES PLATE                                        | Brushed S/S kick plate both                                     |
|       |          |                  | WITH 70 LEVER. KEY TO CORRIDOR<br>SIDE, TURNBUCKLE TO LAUNDRY AL- | sides. 200X200 Door Grille<br>Vent. Floor Mounted door stop     |
| 60    | 1980     | Clear Coat       | LOW TO KEY ALIKE                                                  | (Lockwood A280SC).                                              |
|       |          |                  |                                                                   |                                                                 |
|       |          |                  | LOCKWOOD 1800 SERIES PLATE                                        | LOCKWOOD 2557 DOOR                                              |
| o     | to       |                  | WITH 70 LEVER. KEY TO CORRIDOR                                    | CLOSER Brushed S/S kick plate                                   |
| atch  | match    |                  | SIDE, TURNBUCKLE TO LIBRARY AL-                                   | both sides. Floor Mounted door                                  |
| iting | exsiting | Clear Coat       | LOW TO KEY ALIKE                                                  | stop (Lockwood A280SC).                                         |
|       |          |                  |                                                                   | LOCKWOOD 2557 DOOR                                              |
|       |          |                  |                                                                   | CLOSER Brushed S/S kick plate                                   |
|       |          |                  |                                                                   | both sides. 200X200 Door Grille                                 |
| 10    | 1980     | Clear Coat       | legge 101 SS pull handle. Legge<br>LG606v SS push plate.          | Vent.Floor Mounted door stop<br>(Lockwood A280SC).              |
| 10    | 1700     |                  |                                                                   |                                                                 |
|       |          |                  |                                                                   | LOCKWOOD 2557 DOOR                                              |
|       |          |                  |                                                                   | CLOSER Brushed S/S kick plate                                   |
|       |          |                  | leade 101 SS pull handle Leade                                    | both sides. 200X200 Door Grille<br>Vent.Floor Mounted door stop |
| 10    | 1980     | Clear Coat       | legge 101 SS pull handle. Legge<br>LG606v SS push plate.          | (Lockwood A280SC).                                              |
|       |          | 2.20.0001        |                                                                   |                                                                 |
|       |          |                  |                                                                   | LOCKWOOD 2557 DOOR                                              |
|       |          |                  |                                                                   | CLOSER Brushed S/S kick plate                                   |
|       |          |                  | legge 101 SS pull handle. Legge                                   | both sides. 200X200 Door Grille<br>Vent.Floor Mounted door stop |
| 10    | 1980     | Clear Coat       | LG606v SS push plate.                                             | (Lockwood A280SC).                                              |
|       |          |                  | LOCKWOOD 1800 SERIES PLATE                                        | LOCKWOOD 2557 DOOR                                              |
|       |          |                  | WITH 70 LEVER. KEY TO CORRIDOR                                    | CLOSER Brushed S/S kick plate                                   |
| 10    | 1000     |                  | SIDE, TURNBUCKLE TO HWC ALLOW                                     | to lobby side. 200X200 Door                                     |
| 10    | 1980     | Clear Coat       | TO KEY ALIKE                                                      | Grille Vent.                                                    |
|       |          | I                |                                                                   | 1                                                               |

Confirm all door types and hardware with owner before ordering. Refer any requested

All sliding stacker doors to verandah to be fitted with locking hardware by joiner. Key to

All internal sliders in learning spaces 5 & 6 to be fitted with locking hardware by joiner to match existing slider doors on learning spaces 1-4