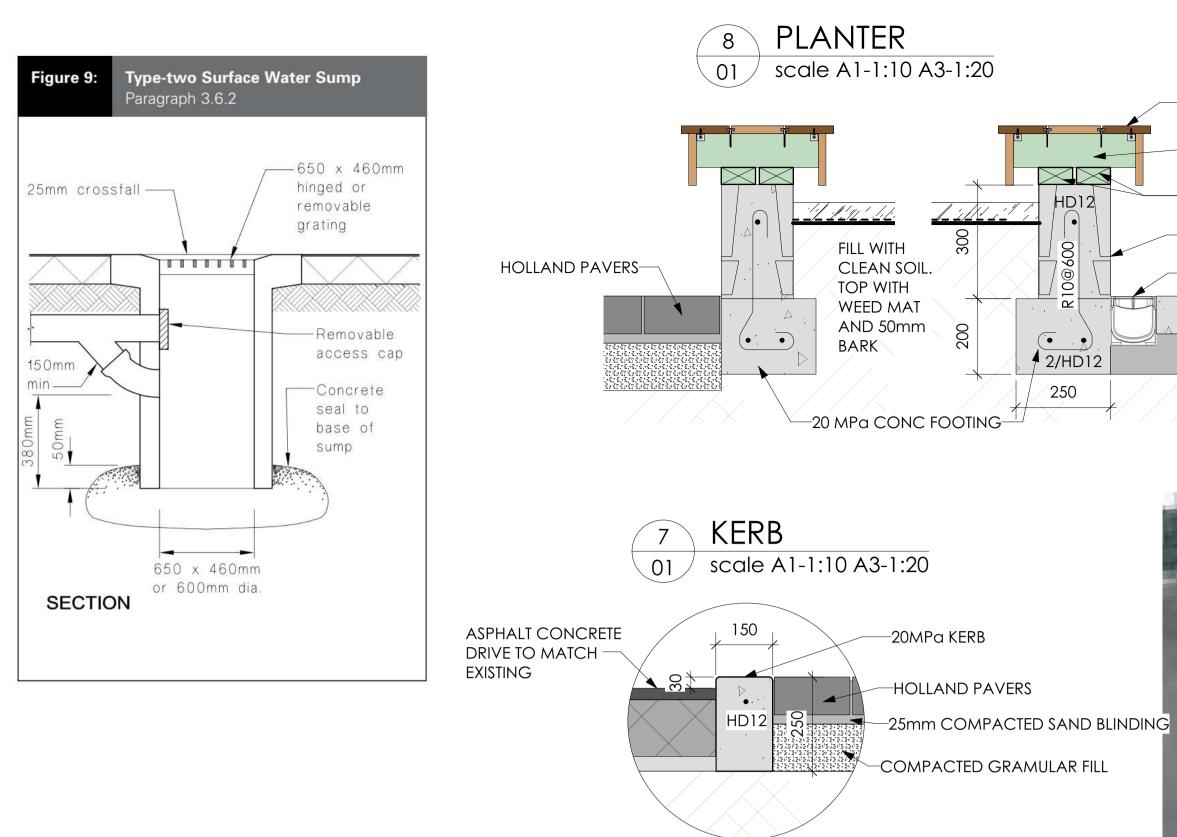

# PAVING KEY

EXISTING PAVING- NO CHANGE

SUBBASE, GRADED TO FALL AND PROOF ROLLED. 150mm COMPACTED SHELLROCK UNDER ASHALTIC CONCRETE. 25MM ASPHALTIC CONCRETE DRESSED TO PATHS, SUMP, PLANTER, ETC. ALLOW FOR BINDING COAT .125m2

100mm 20MPa CONCRETE PAVING, REINFORCED WITH 668 MESH, CUT AT 3m EACH WAY. EXPOSED AGGREGATE FINISH. APPROX 319m2

FIRTH HOLLAND PAVERS 'VOLCANIC ASH' ON 25mm COMPACTED SAND SCREED ON100mm min COMPACTED CRUSHED STONE BASE. 103m2

FIRTH HOLLAND PAVERS 'BLACK SANDS' ON 25mm COMPACTED SAND SCREED ON100mm min COMPACTED CRUSHED STONE BASE. 123m2

-ECOLOGIX DECKING

-90x45 H3.2 @ 600

-90x45 H3.2 ON DPC. FIX WITH 12mm CAST IN BOLTS @ 1200

20 SERIES BLOCK WALL WITH 20MPA GROUT FILL

-RELN CHANNEL DRAIN

NOT ACCEPT RESPONSIBILITY FOR ANY ISSUES WHICH MAT ARISE DURING ON ATTER THE CONSTRUCTION BY THE CLENT NAMED AND MUST NOT BE REPRODUCED WITHOUT MAT ARISE DURING ON ATTER THE CLENT NAMED AND MUST NOT BE REPRODUCED WITHOUT MAT ARISE DURING ON ATTER THE CLENT NAMED AND MUST NOT BE REPRODUCED WITHOUT MAT ARISE DURING ON ATTER THE CLENT NAMED AND MUST NOT BE REPRODUCED WITHOUT MAT ARISE DURING ON ATTER THE CLENT NAMED AND MUST NOT BE REPRODUCED WITHOUT MAT ARISE DURING ON ATTER THE CLENT NAMED AND MUST NOT BE REPRODUCED WITHOUT MAT ARISE DURING ON ATTER THE CLENT NAMED AND MUST NOT BE REPRODUCED WITHOUT MAT ARISE DURING ON ATTER THE CLENT NAMED AND MUST NOT BE REPRODUCED WITHOUT MAT ARISE DURING ON ATTER THE CLENT NAMED AND MUST NOT BE REPRODUCED WITHOUT MAT ARISE DURING ON ATTER THE CLENT NAMED AND MUST NOT BE REPRODUCED WITHOUT MAT ARISE DURING ON ATTER THE CLENT NAMED AND MUST NOT BE REPRODUCED WITHOUT MAT ARISE DURING ON ATTER THE CLENT NAMED AND MUST NOT BE REPRODUCED WITHOUT MAT ARISE DURING ON ATTER THE CLENT NAMED AND MUST NOT BE REPRODUCED WITHOUT MAT ARISE DURING ON ATTER THE CLENT NAMED AND MUST NOT BE REPRODUCED WITHOUT MAT ARISE DURING ON ATTER THE CLENT NAMED AND MUST NOT BE REPRODUCED WITHOUT MAT ARISE DURING ON ATTER THE CLENT NAMED AND MUST NOT BE REPRODUCED WITHOUT MAT ARISE DURING ON ATTER THE CLENT NAMED AND MUST NOT BE REPRODUCED WITHOUT MAT ARISE DURING ON ATTER THE CLENT NAMED AND MUST NOT BE REPRODUCED WITHOUT MAT ARISE DURING ON ATTER THE CLENT NAMED AND MUST NOT BE REPRODUCED WITHOUT MAT ARISE DURING ON ATTER THE CLENT NAMED AND MUST NOT BE REPRODUCED WITHOUT MAT ARISE DURING ON ATTER THE CLENT NAMED AND MUST NOT BE REPRODUCED WITHOUT MAT ARISE DURING ON ATTER THE CLENT NAMED AND MUST NOT BE REPRODUCED WITHOUT MAT ARISE DURING ON ATTER THE PRODUCED WITHOUT MAT