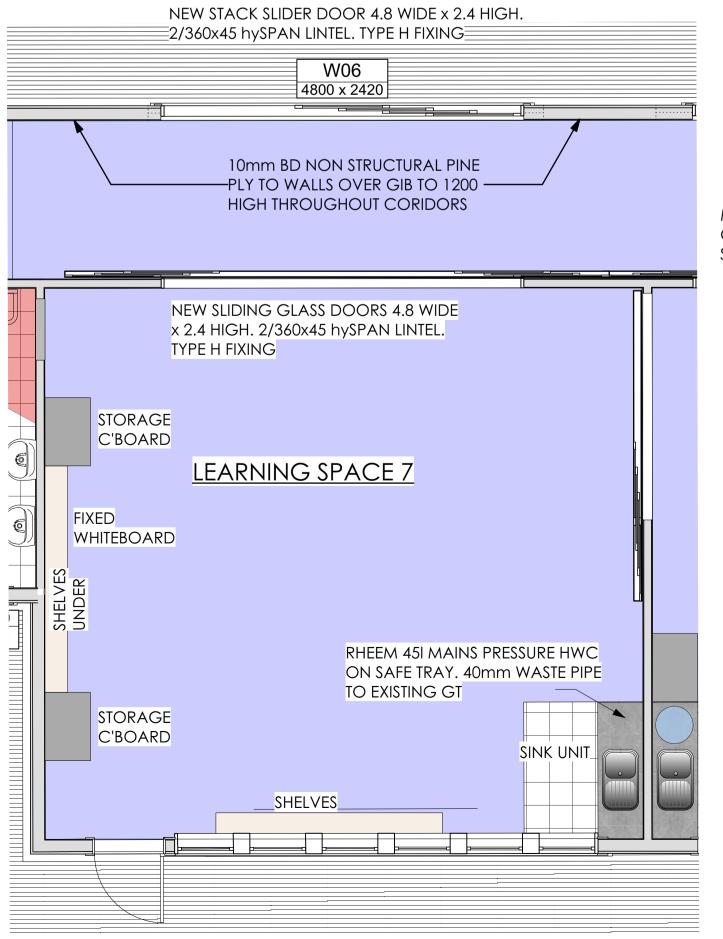

Confirm all door types and hardware with owner before ordering. Refer any requested

All sliding stacker doors to verandah to be fitted with locking hardware by joiner. Key to

All internal sliders in learning spaces 5 & 6 to be fitted with locking hardware by joiner to match existing slider doors on learning spaces 1-4