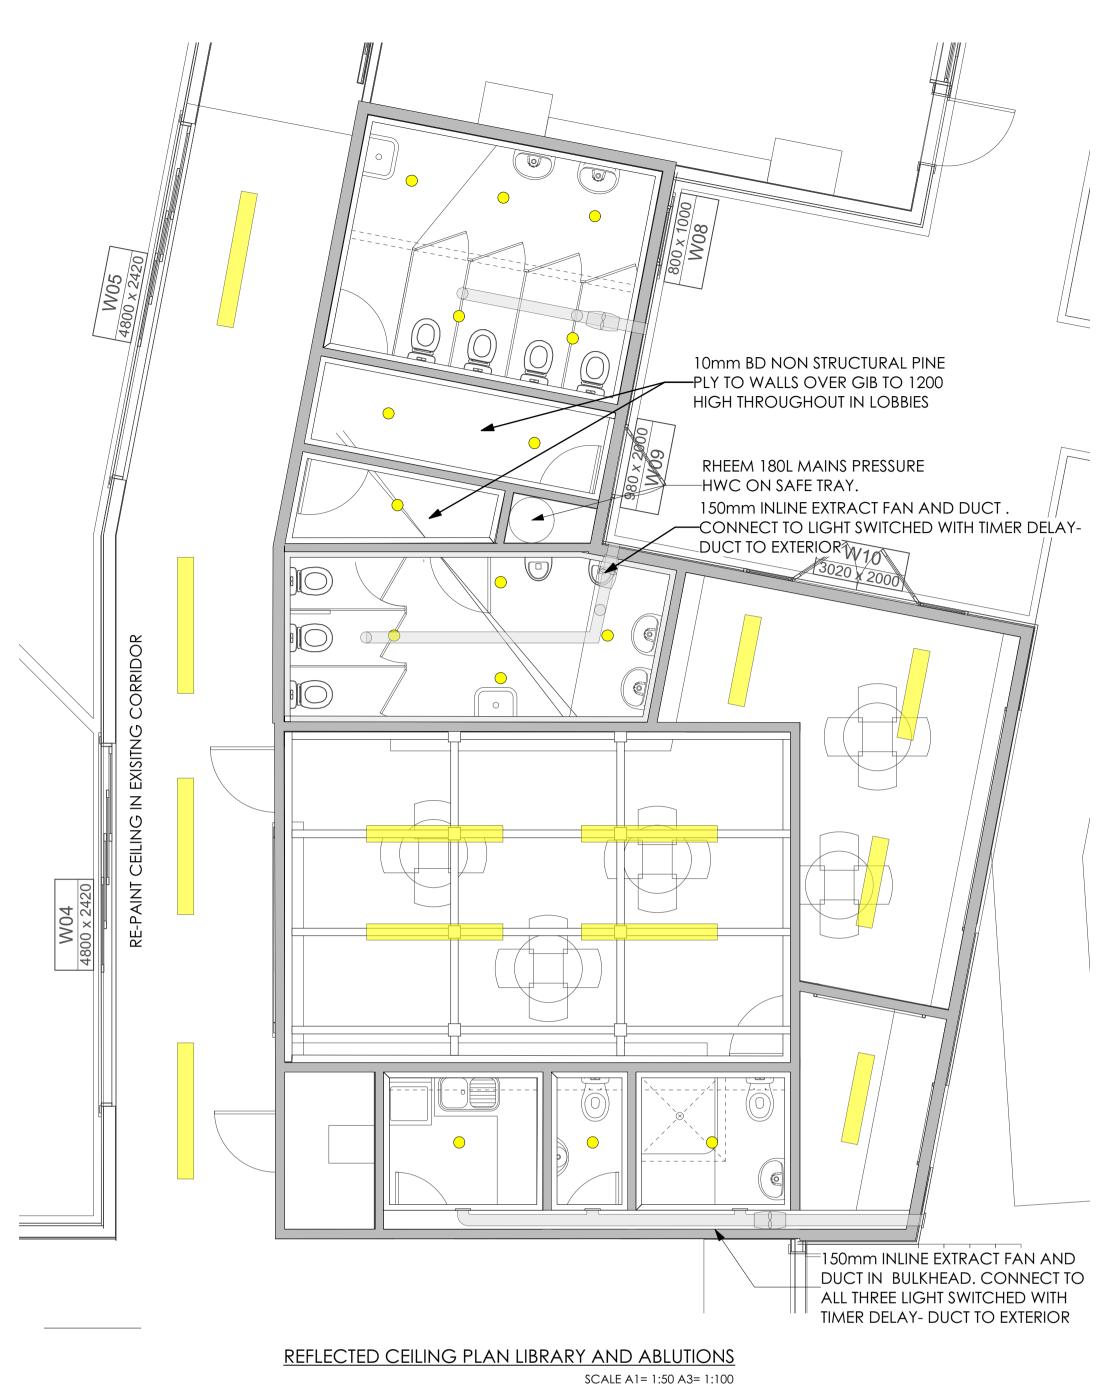

FLOOR & BRACING PLAN 13/8/22 TENDER REVISION Paul McKenna Architecture T: (06) 3444 729 E: paulmck@ihug.co.nz

MANEFESTATION TO DOORS. GRAPHIC FILE SUPPLIED BY SCHOOL

| UE                                                                                                                                  |                                    | DATE              | REVISION  |                           |                  |
|-------------------------------------------------------------------------------------------------------------------------------------|------------------------------------|-------------------|-----------|---------------------------|------------------|
| OJECT                                                                                                                               | TAWHERO SCHOOL ALTERATIONS-STAGE 2 |                   |           | PROJECT # 21024           |                  |
| IENT                                                                                                                                |                                    | TARA ST<br>NGANUI |           | SCALE<br>A1-1:50 A3-1:100 | <sup>DWG #</sup> |
| VG                                                                                                                                  | RC                                 | OM 5 & 6          | ) DETAILS | 13/8/22 TENDER            | REVISION         |
| aul McKenna Architecture <sup>3 Buxton RD,</sup> WANGANUI, NEW ZEALAND<br>T: (06)3444 729 F: (06) 344 7269<br>E: paulmck@ihug.co.nz |                                    |                   |           |                           |                  |