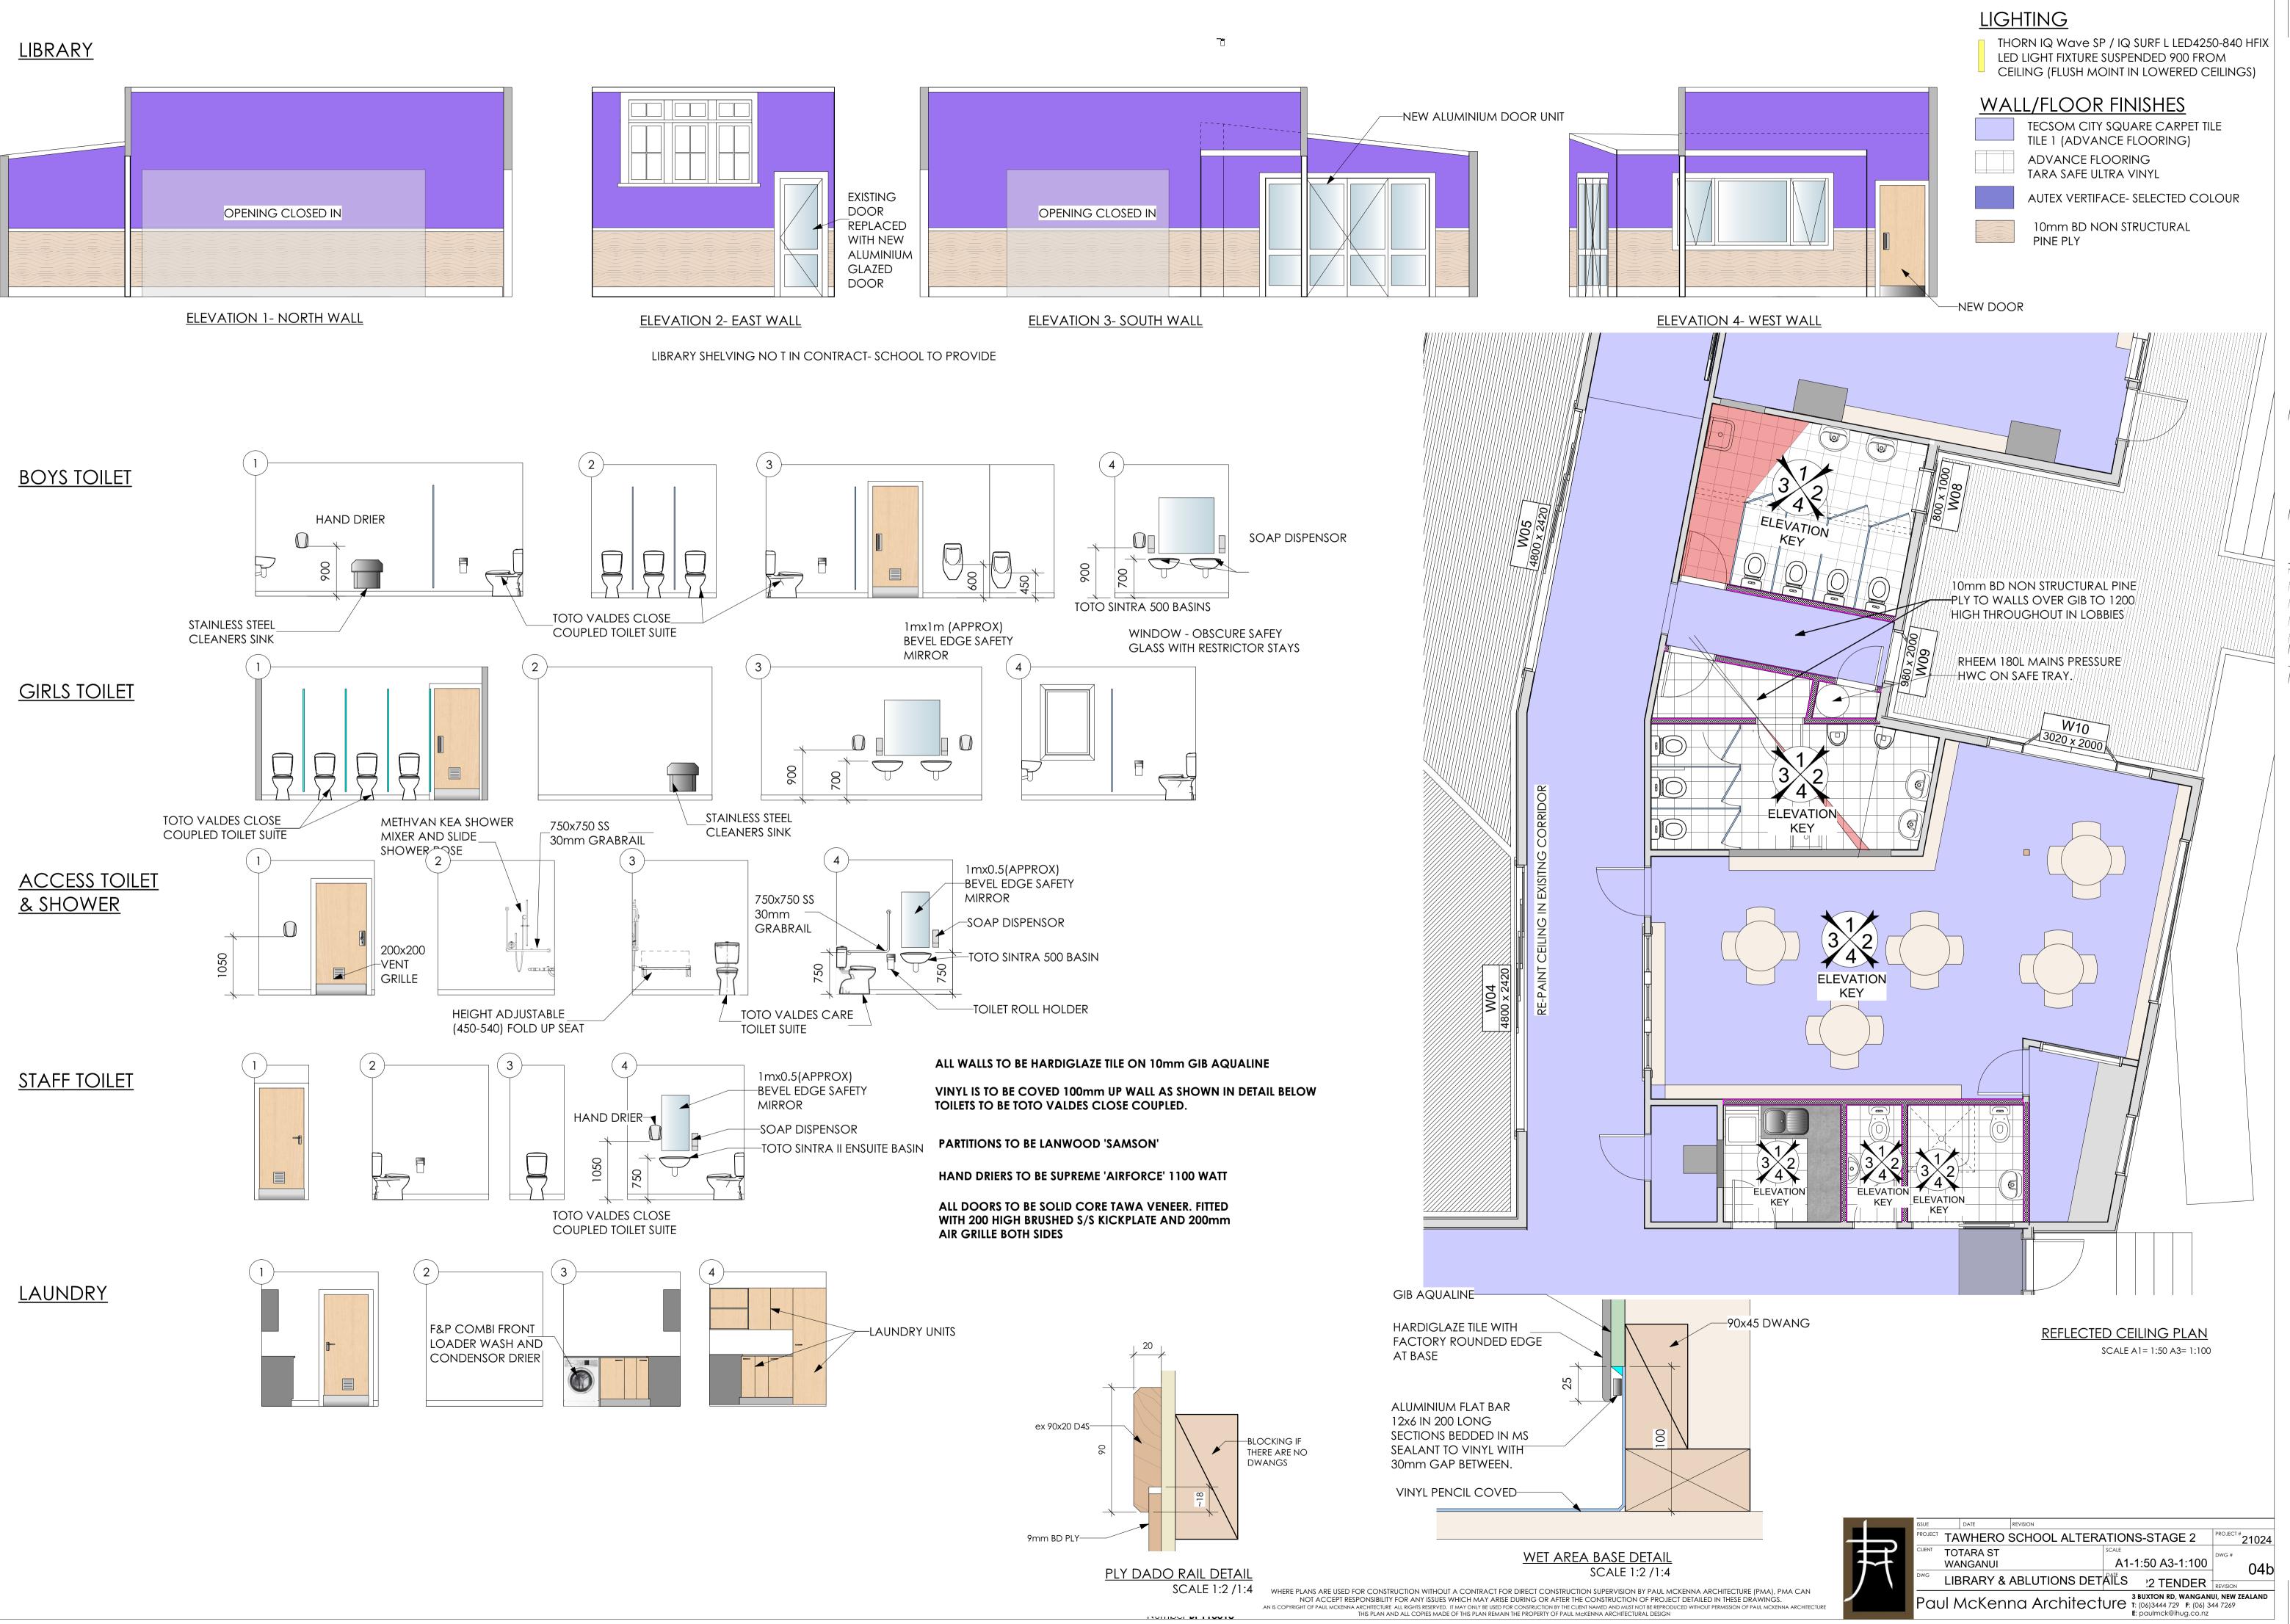

| DTH   | HEIGHT   | FINISH           | LOCK / LEVER                                                      | HARDWARE                                                        |
|-------|----------|------------------|-------------------------------------------------------------------|-----------------------------------------------------------------|
|       |          |                  |                                                                   |                                                                 |
|       |          |                  | LOCKWOOD 1800 SERIES PLATE                                        |                                                                 |
|       |          |                  | WITH 70 LEVER. MATCH EXISTING                                     |                                                                 |
|       |          |                  | LOCKING AND LATCHING AND AL-                                      | LOCKWOOD 2557 DOOR                                              |
| /a    | n/a      | Repaint          | LOW TO KEY ALIKE                                                  | CLOSER                                                          |
|       |          |                  | LOCKWOOD 1800 SERIES PLATE<br>WITH 70 LEVER. MATCH EXISTING       |                                                                 |
|       |          |                  | LOCKING AND LATCHING AND AL-                                      | LOCKWOOD 2557 DOOR                                              |
| /a    | n/a      | Repaint          | LOW TO KEY ALIKE                                                  | CLOSER                                                          |
|       |          |                  |                                                                   |                                                                 |
|       |          | Powder           | BY ALUMINIUM JOINER. MATCH EX-<br>ISTING LOCKING AND LATCHING     | LOCKWOOD 2557 DOOR                                              |
| 00    | 1980     | Powaer<br>Coated | AND ALLOW TO KEY ALIKE                                            | CLOSER. Floor Mounted door<br>stop (Lockwood A280SC)            |
| 00    | 1700     | coulcu           |                                                                   | 3100 (LOCKWOOD 7 (2003C)                                        |
|       |          |                  |                                                                   | LOCKWOOD 2557 DOOR                                              |
|       |          |                  | BY ALUMINIUM JOINER. MATCH EX-                                    | CLOSER TO MAIN LEAF. Floor                                      |
|       |          | Powder           | ISTING LOCKING AND LATCHING                                       | Mounted door stop (Lockwood                                     |
| 350   | 1980     | coated           | AND ALLOW TO KEY ALIKE                                            | A280SC).                                                        |
|       |          |                  | WITH 70 LEVER. KEY TO LIBRARY SIDE,                               | Floor Mounted door stop                                         |
|       |          |                  | TURNBUCKLE TO OFFICE ALLOW TO                                     | (Lockwood A280SC) Brushed                                       |
| 10    | 1980     | Clear Coat       | KEY ALIKE                                                         | S/S kick plate both sides                                       |
|       |          |                  |                                                                   |                                                                 |
|       |          |                  |                                                                   |                                                                 |
|       |          |                  |                                                                   | Brushed S/S kick plate both                                     |
| 10    | 1980     | Clear Coat       |                                                                   | sides. 200X200 Door Grille Vent                                 |
|       |          |                  |                                                                   | Brushed S/S kick plate both sides. 200X200 Door Grille          |
|       |          |                  |                                                                   | Vent. Floor Mounted door stop                                   |
| 60    | 1980     | Clear Coat       |                                                                   | (Lockwood A280SC).                                              |
|       |          |                  | LOCKWOOD 1800 SERIES PLATE                                        | Brushed S/S kick plate both                                     |
|       |          |                  | WITH 70 LEVER. KEY TO CORRIDOR<br>SIDE, TURNBUCKLE TO LAUNDRY AL- | sides. 200X200 Door Grille<br>Vent. Floor Mounted door stop     |
| 60    | 1980     | Clear Coat       | LOW TO KEY ALIKE                                                  | (Lockwood A280SC).                                              |
|       |          |                  |                                                                   |                                                                 |
|       |          |                  | LOCKWOOD 1800 SERIES PLATE                                        | LOCKWOOD 2557 DOOR                                              |
| o     | to       |                  | WITH 70 LEVER. KEY TO CORRIDOR                                    | CLOSER Brushed S/S kick plate                                   |
| atch  | match    |                  | SIDE, TURNBUCKLE TO LIBRARY AL-                                   | both sides. Floor Mounted door                                  |
| iting | exsiting | Clear Coat       | LOW TO KEY ALIKE                                                  | stop (Lockwood A280SC).                                         |
|       |          |                  |                                                                   | LOCKWOOD 2557 DOOR                                              |
|       |          |                  |                                                                   | CLOSER Brushed S/S kick plate                                   |
|       |          |                  |                                                                   | both sides. 200X200 Door Grille                                 |
| 10    | 1980     | Clear Coat       | legge 101 SS pull handle. Legge<br>LG606v SS push plate.          | Vent.Floor Mounted door stop<br>(Lockwood A280SC).              |
| 10    | 1700     |                  |                                                                   |                                                                 |
|       |          |                  |                                                                   | LOCKWOOD 2557 DOOR                                              |
|       |          |                  |                                                                   | CLOSER Brushed S/S kick plate                                   |
|       |          |                  | leade 101 SS pull handle Leade                                    | both sides. 200X200 Door Grille<br>Vent.Floor Mounted door stop |
| 10    | 1980     | Clear Coat       | legge 101 SS pull handle. Legge<br>LG606v SS push plate.          | (Lockwood A280SC).                                              |
|       |          | 2.20.0001        |                                                                   |                                                                 |
|       |          |                  |                                                                   | LOCKWOOD 2557 DOOR                                              |
|       |          |                  |                                                                   | CLOSER Brushed S/S kick plate                                   |
|       |          |                  | legge 101 SS pull handle. Legge                                   | both sides. 200X200 Door Grille<br>Vent.Floor Mounted door stop |
| 10    | 1980     | Clear Coat       | LG606v SS push plate.                                             | (Lockwood A280SC).                                              |
|       |          |                  | LOCKWOOD 1800 SERIES PLATE                                        | LOCKWOOD 2557 DOOR                                              |
|       |          |                  | WITH 70 LEVER. KEY TO CORRIDOR                                    | CLOSER Brushed S/S kick plate                                   |
| 10    | 1000     |                  | SIDE, TURNBUCKLE TO HWC ALLOW                                     | to lobby side. 200X200 Door                                     |
| 10    | 1980     | Clear Coat       | TO KEY ALIKE                                                      | Grille Vent.                                                    |
|       |          | I                |                                                                   | 1                                                               |

Confirm all door types and hardware with owner before ordering. Refer any requested

All sliding stacker doors to verandah to be fitted with locking hardware by joiner. Key to

All internal sliders in learning spaces 5 & 6 to be fitted with locking hardware by joiner to match existing slider doors on learning spaces 1-4

FLOOR & BRACING PLAN 13/8/22 TENDER REVISION Paul McKenna Architecture T: (06) 3444 729 E: paulmck@ihug.co.nz

MANEFESTATION TO DOORS. GRAPHIC FILE SUPPLIED BY SCHOOL

| UE                                                                                                                                  |                                    | DATE              | REVISION  |                           |                  |
|-------------------------------------------------------------------------------------------------------------------------------------|------------------------------------|-------------------|-----------|---------------------------|------------------|
| OJECT                                                                                                                               | TAWHERO SCHOOL ALTERATIONS-STAGE 2 |                   |           | PROJECT # 21024           |                  |
| IENT                                                                                                                                |                                    | TARA ST<br>NGANUI |           | SCALE<br>A1-1:50 A3-1:100 | <sup>DWG #</sup> |
| VG                                                                                                                                  | RC                                 | OM 5 & 6          | ) DETAILS | 13/8/22 TENDER            | REVISION         |
| aul McKenna Architecture <sup>3 Buxton RD,</sup> WANGANUI, NEW ZEALAND<br>T: (06)3444 729 F: (06) 344 7269<br>E: paulmck@ihug.co.nz |                                    |                   |           |                           |                  |