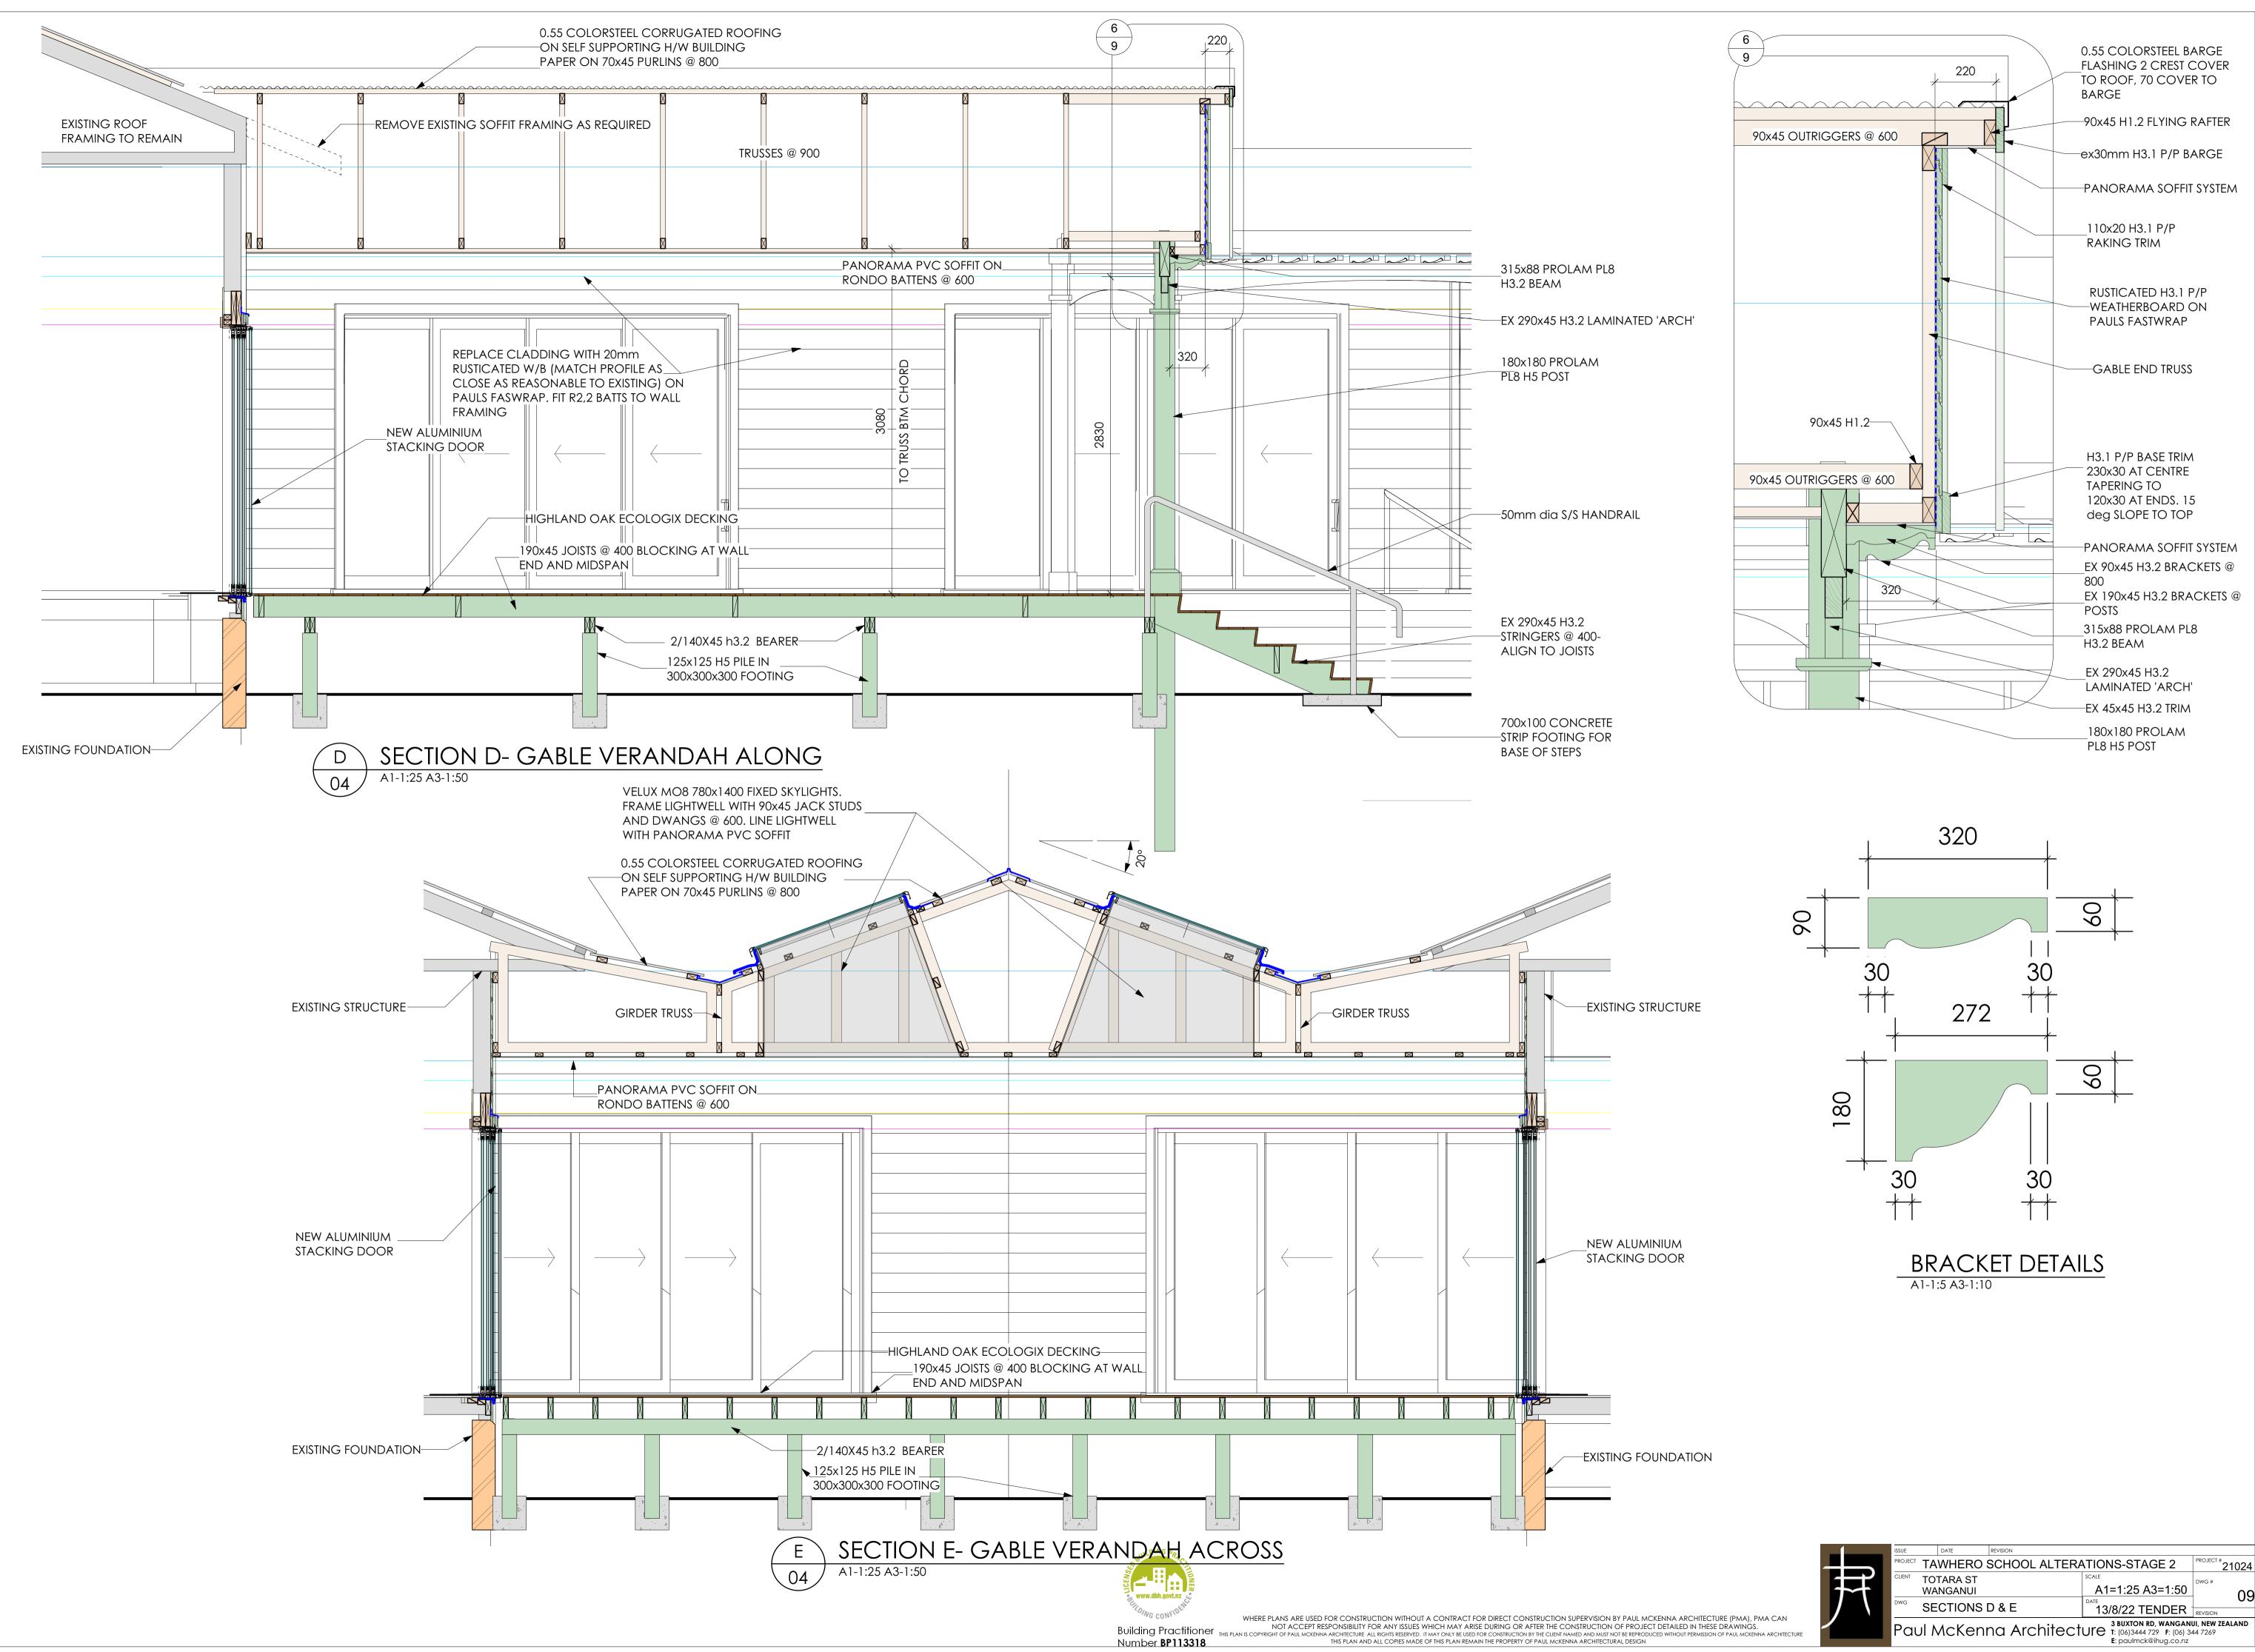

Confirm all door types and hardware with owner before ordering. Refer any requested

All sliding stacker doors to verandah to be fitted with locking hardware by joiner. Key to

All internal sliders in learning spaces 5 & 6 to be fitted with locking hardware by joiner to match existing slider doors on learning spaces 1-4