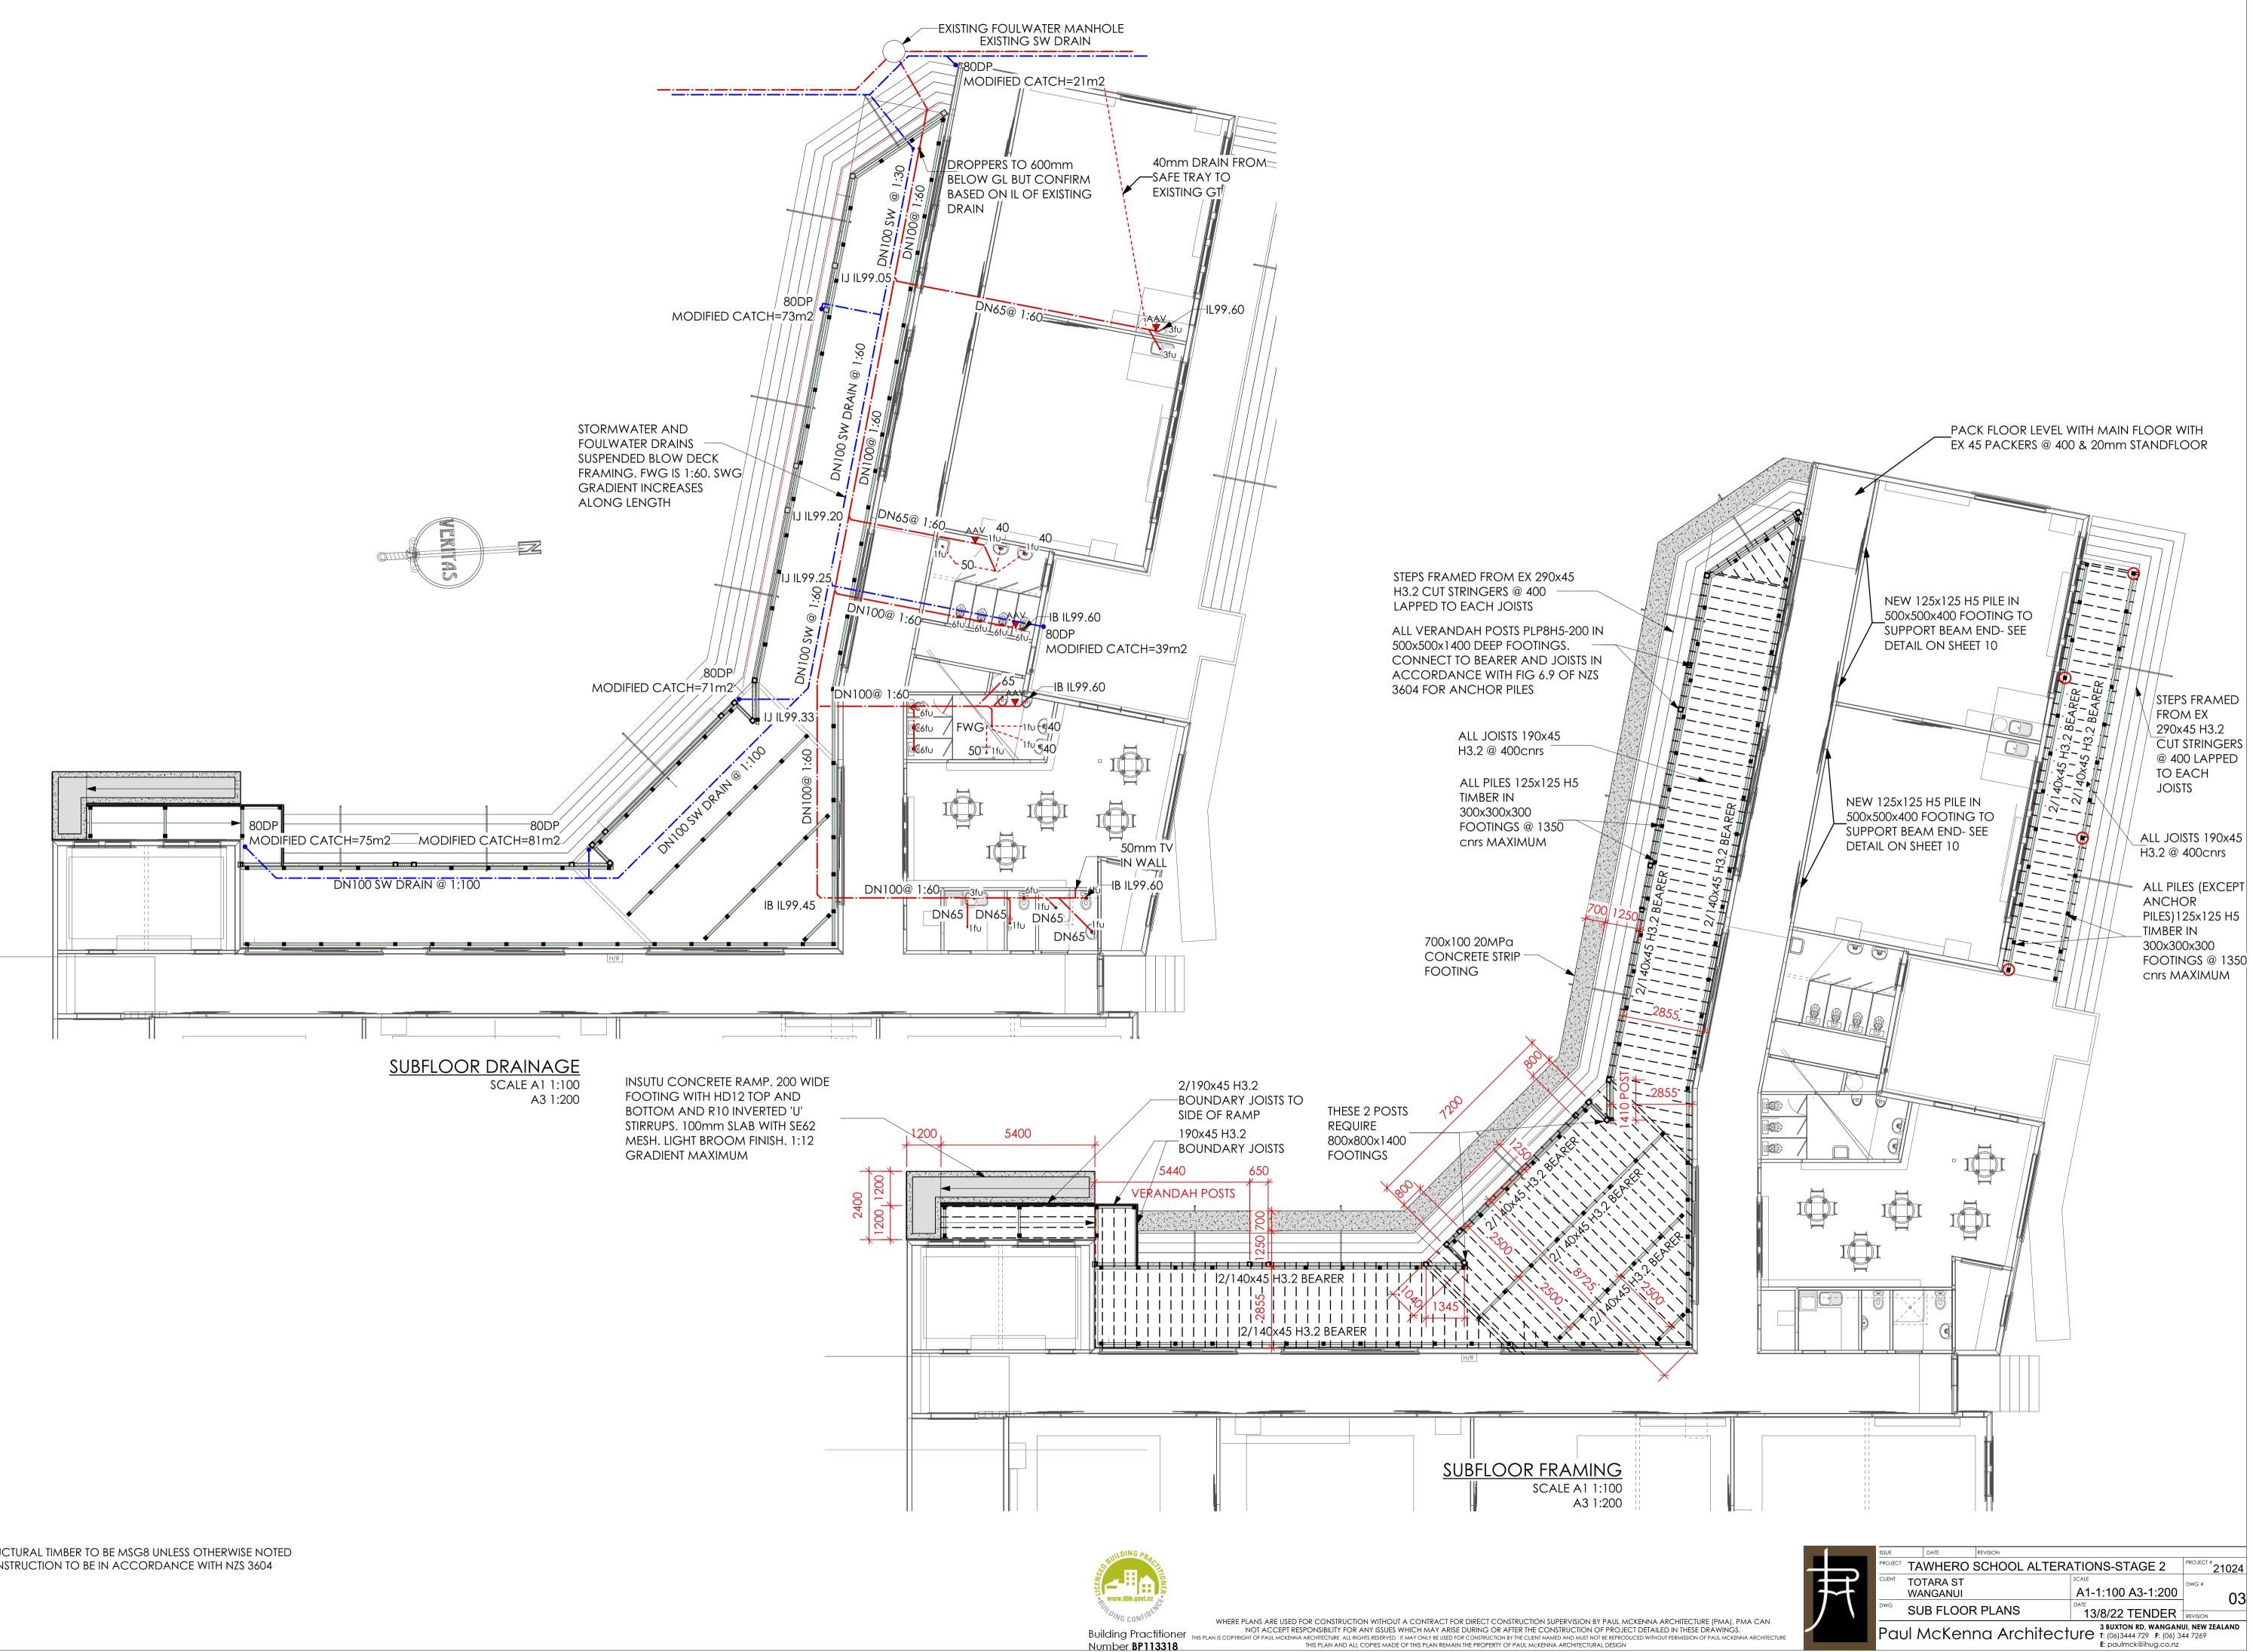

# PAVING KEY

EXISTING PAVING- NO CHANGE

SUBBASE, GRADED TO FALL AND PROOF ROLLED. 150mm COMPACTED SHELLROCK UNDER ASHALTIC CONCRETE. 25MM ASPHALTIC CONCRETE DRESSED TO PATHS, SUMP, PLANTER, ETC. ALLOW FOR BINDING COAT .125m2

100mm 20MPa CONCRETE PAVING, REINFORCED WITH 668 MESH, CUT AT 3m EACH WAY. EXPOSED AGGREGATE FINISH. APPROX 319m2

FIRTH HOLLAND PAVERS 'VOLCANIC ASH' ON 25mm COMPACTED SAND SCREED ON100mm min COMPACTED CRUSHED STONE BASE. 103m2

FIRTH HOLLAND PAVERS 'BLACK SANDS' ON 25mm COMPACTED SAND SCREED ON100mm min COMPACTED CRUSHED STONE BASE. 123m2

-ECOLOGIX DECKING

-90x45 H3.2 @ 600

-90x45 H3.2 ON DPC. FIX WITH 12mm CAST IN BOLTS @ 1200

20 SERIES BLOCK WALL WITH 20MPA GROUT FILL

-RELN CHANNEL DRAIN

NOT ACCEPT RESPONSIBILITY FOR ANY ISSUES WHICH MAT ARISE DURING ON ATTER THE CONSTRUCTION BY THE CLENT NAMED AND MUST NOT BE REPRODUCED WITHOUT MAT ARISE DURING ON ATTER THE CLENT NAMED AND MUST NOT BE REPRODUCED WITHOUT MAT ARISE DURING ON ATTER THE CLENT NAMED AND MUST NOT BE REPRODUCED WITHOUT MAT ARISE DURING ON ATTER THE CLENT NAMED AND MUST NOT BE REPRODUCED WITHOUT MAT ARISE DURING ON ATTER THE CLENT NAMED AND MUST NOT BE REPRODUCED WITHOUT MAT ARISE DURING ON ATTER THE CLENT NAMED AND MUST NOT BE REPRODUCED WITHOUT MAT ARISE DURING ON ATTER THE CLENT NAMED AND MUST NOT BE REPRODUCED WITHOUT MAT ARISE DURING ON ATTER THE CLENT NAMED AND MUST NOT BE REPRODUCED WITHOUT MAT ARISE DURING ON ATTER THE CLENT NAMED AND MUST NOT BE REPRODUCED WITHOUT MAT ARISE DURING ON ATTER THE CLENT NAMED AND MUST NOT BE REPRODUCED WITHOUT MAT ARISE DURING ON ATTER THE CLENT NAMED AND MUST NOT BE REPRODUCED WITHOUT MAT ARISE DURING ON ATTER THE CLENT NAMED AND MUST NOT BE REPRODUCED WITHOUT MAT ARISE DURING ON ATTER THE CLENT NAMED AND MUST NOT BE REPRODUCED WITHOUT MAT ARISE DURING ON ATTER THE CLENT NAMED AND MUST NOT BE REPRODUCED WITHOUT MAT ARISE DURING ON ATTER THE CLENT NAMED AND MUST NOT BE REPRODUCED WITHOUT MAT ARISE DURING ON ATTER THE CLENT NAMED AND MUST NOT BE REPRODUCED WITHOUT MAT ARISE DURING ON ATTER THE CLENT NAMED AND MUST NOT BE REPRODUCED WITHOUT MAT ARISE DURING ON ATTER THE CLENT NAMED AND MUST NOT BE REPRODUCED WITHOUT MAT ARISE DURING ON ATTER THE CLENT NAMED AND MUST NOT BE REPRODUCED WITHOUT MAT ARISE DURING ON ATTER THE CLENT NAMED AND MUST NOT BE REPRODUCED WITHOUT MAT ARISE DURING ON ATTER THE CLENT NAMED AND MUST NOT BE REPRODUCED WITHOUT MAT ARISE DURING ON ATTER THE CLENT NAMED AND MUST NOT BE REPRODUCED WITHOUT MAT ARISE DURING ON ATTER THE PRODUCED WITHOUT MAT