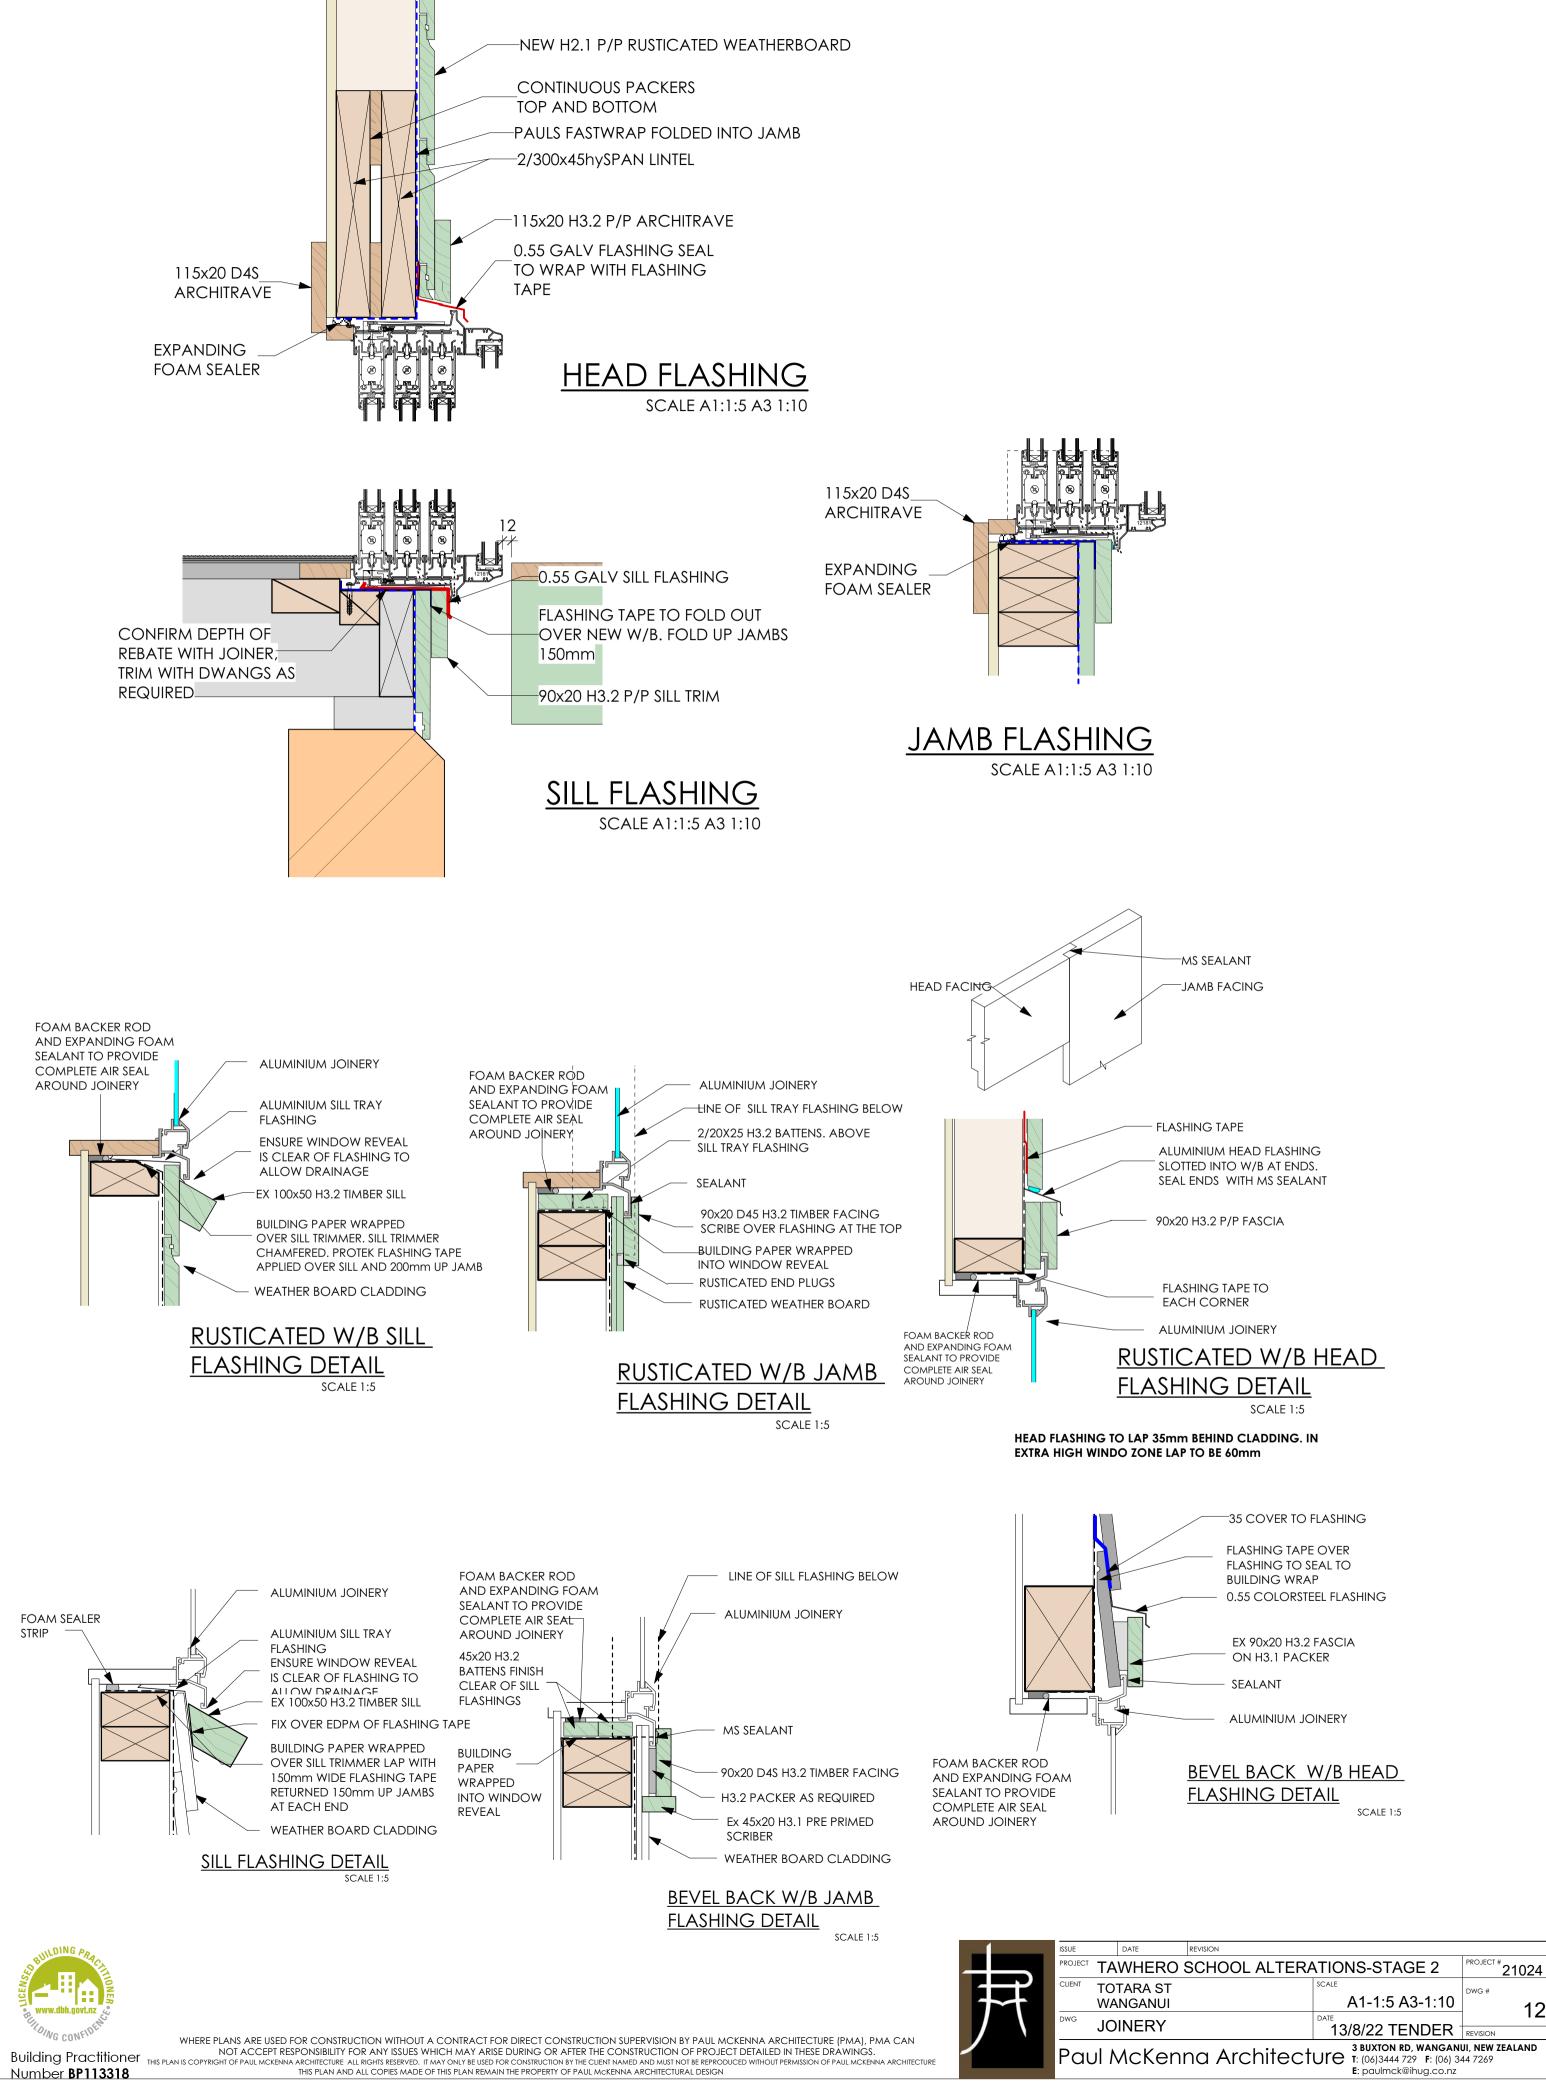

|                                 |                                                                |
| W08 | 1000   | 800                             | 2/90x45 LII<br>FIXING:                                         |
|     |        |                                 |                                                                |
| W09 | 2000   | 980                             | 2/90x45 LII<br>FIXING:                                         |
|     |        |                                 |                                                                |
|     |        |                                 | 2/240x4                                                        |
|     | W07    | ID Height   W07 2500   W08 1000 | ID Height Width   W07 2500 4800   W07 2500 4800   W08 1000 800 |





E: paulmck@ihug.co.nz