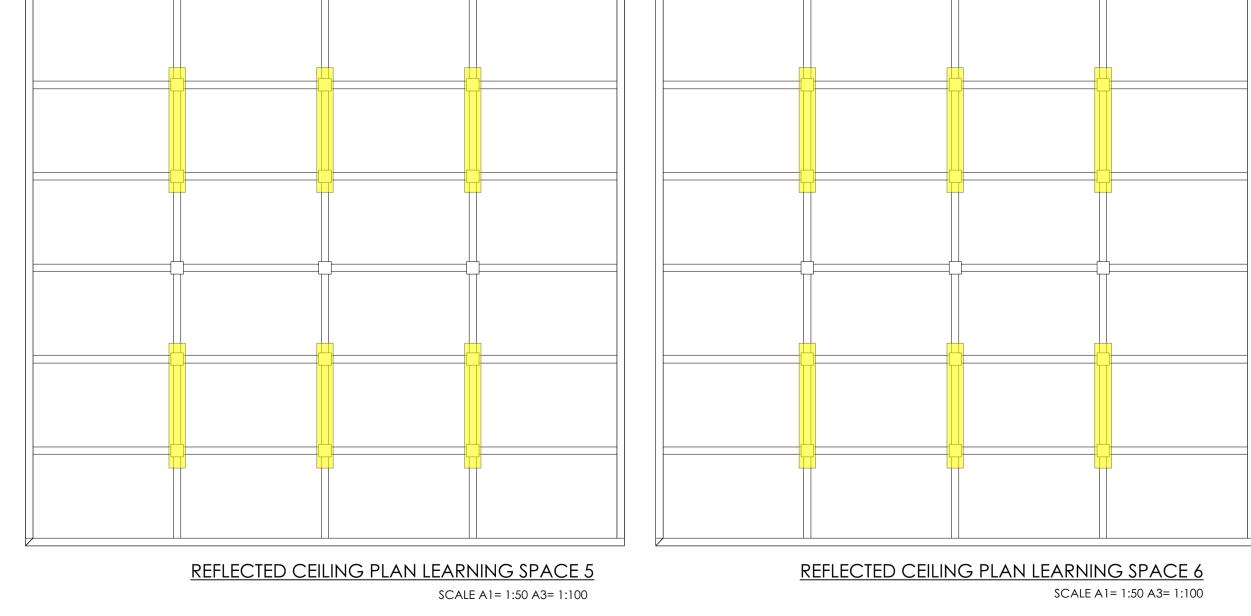

FLOOR & BRACING PLAN 13/8/22 TENDER REVISION Paul McKenna Architecture T: (06) 3444 729 E: paulmck@ihug.co.nz

MANEFESTATION TO DOORS. GRAPHIC FILE SUPPLIED BY SCHOOL

| UE                                                                                                                                  |                                    | DATE              | REVISION  |                           |                  |
|-------------------------------------------------------------------------------------------------------------------------------------|------------------------------------|-------------------|-----------|---------------------------|------------------|
| OJECT                                                                                                                               | TAWHERO SCHOOL ALTERATIONS-STAGE 2 |                   |           | PROJECT # 21024           |                  |
| IENT                                                                                                                                |                                    | TARA ST<br>NGANUI |           | SCALE<br>A1-1:50 A3-1:100 | <sup>DWG #</sup> |
| VG                                                                                                                                  | RC                                 | OM 5 & 6          | ) DETAILS | 13/8/22 TENDER            | REVISION         |
| aul McKenna Architecture <sup>3 Buxton RD,</sup> WANGANUI, NEW ZEALAND<br>T: (06)3444 729 F: (06) 344 7269<br>E: paulmck@ihug.co.nz |                                    |                   |           |                           |                  |