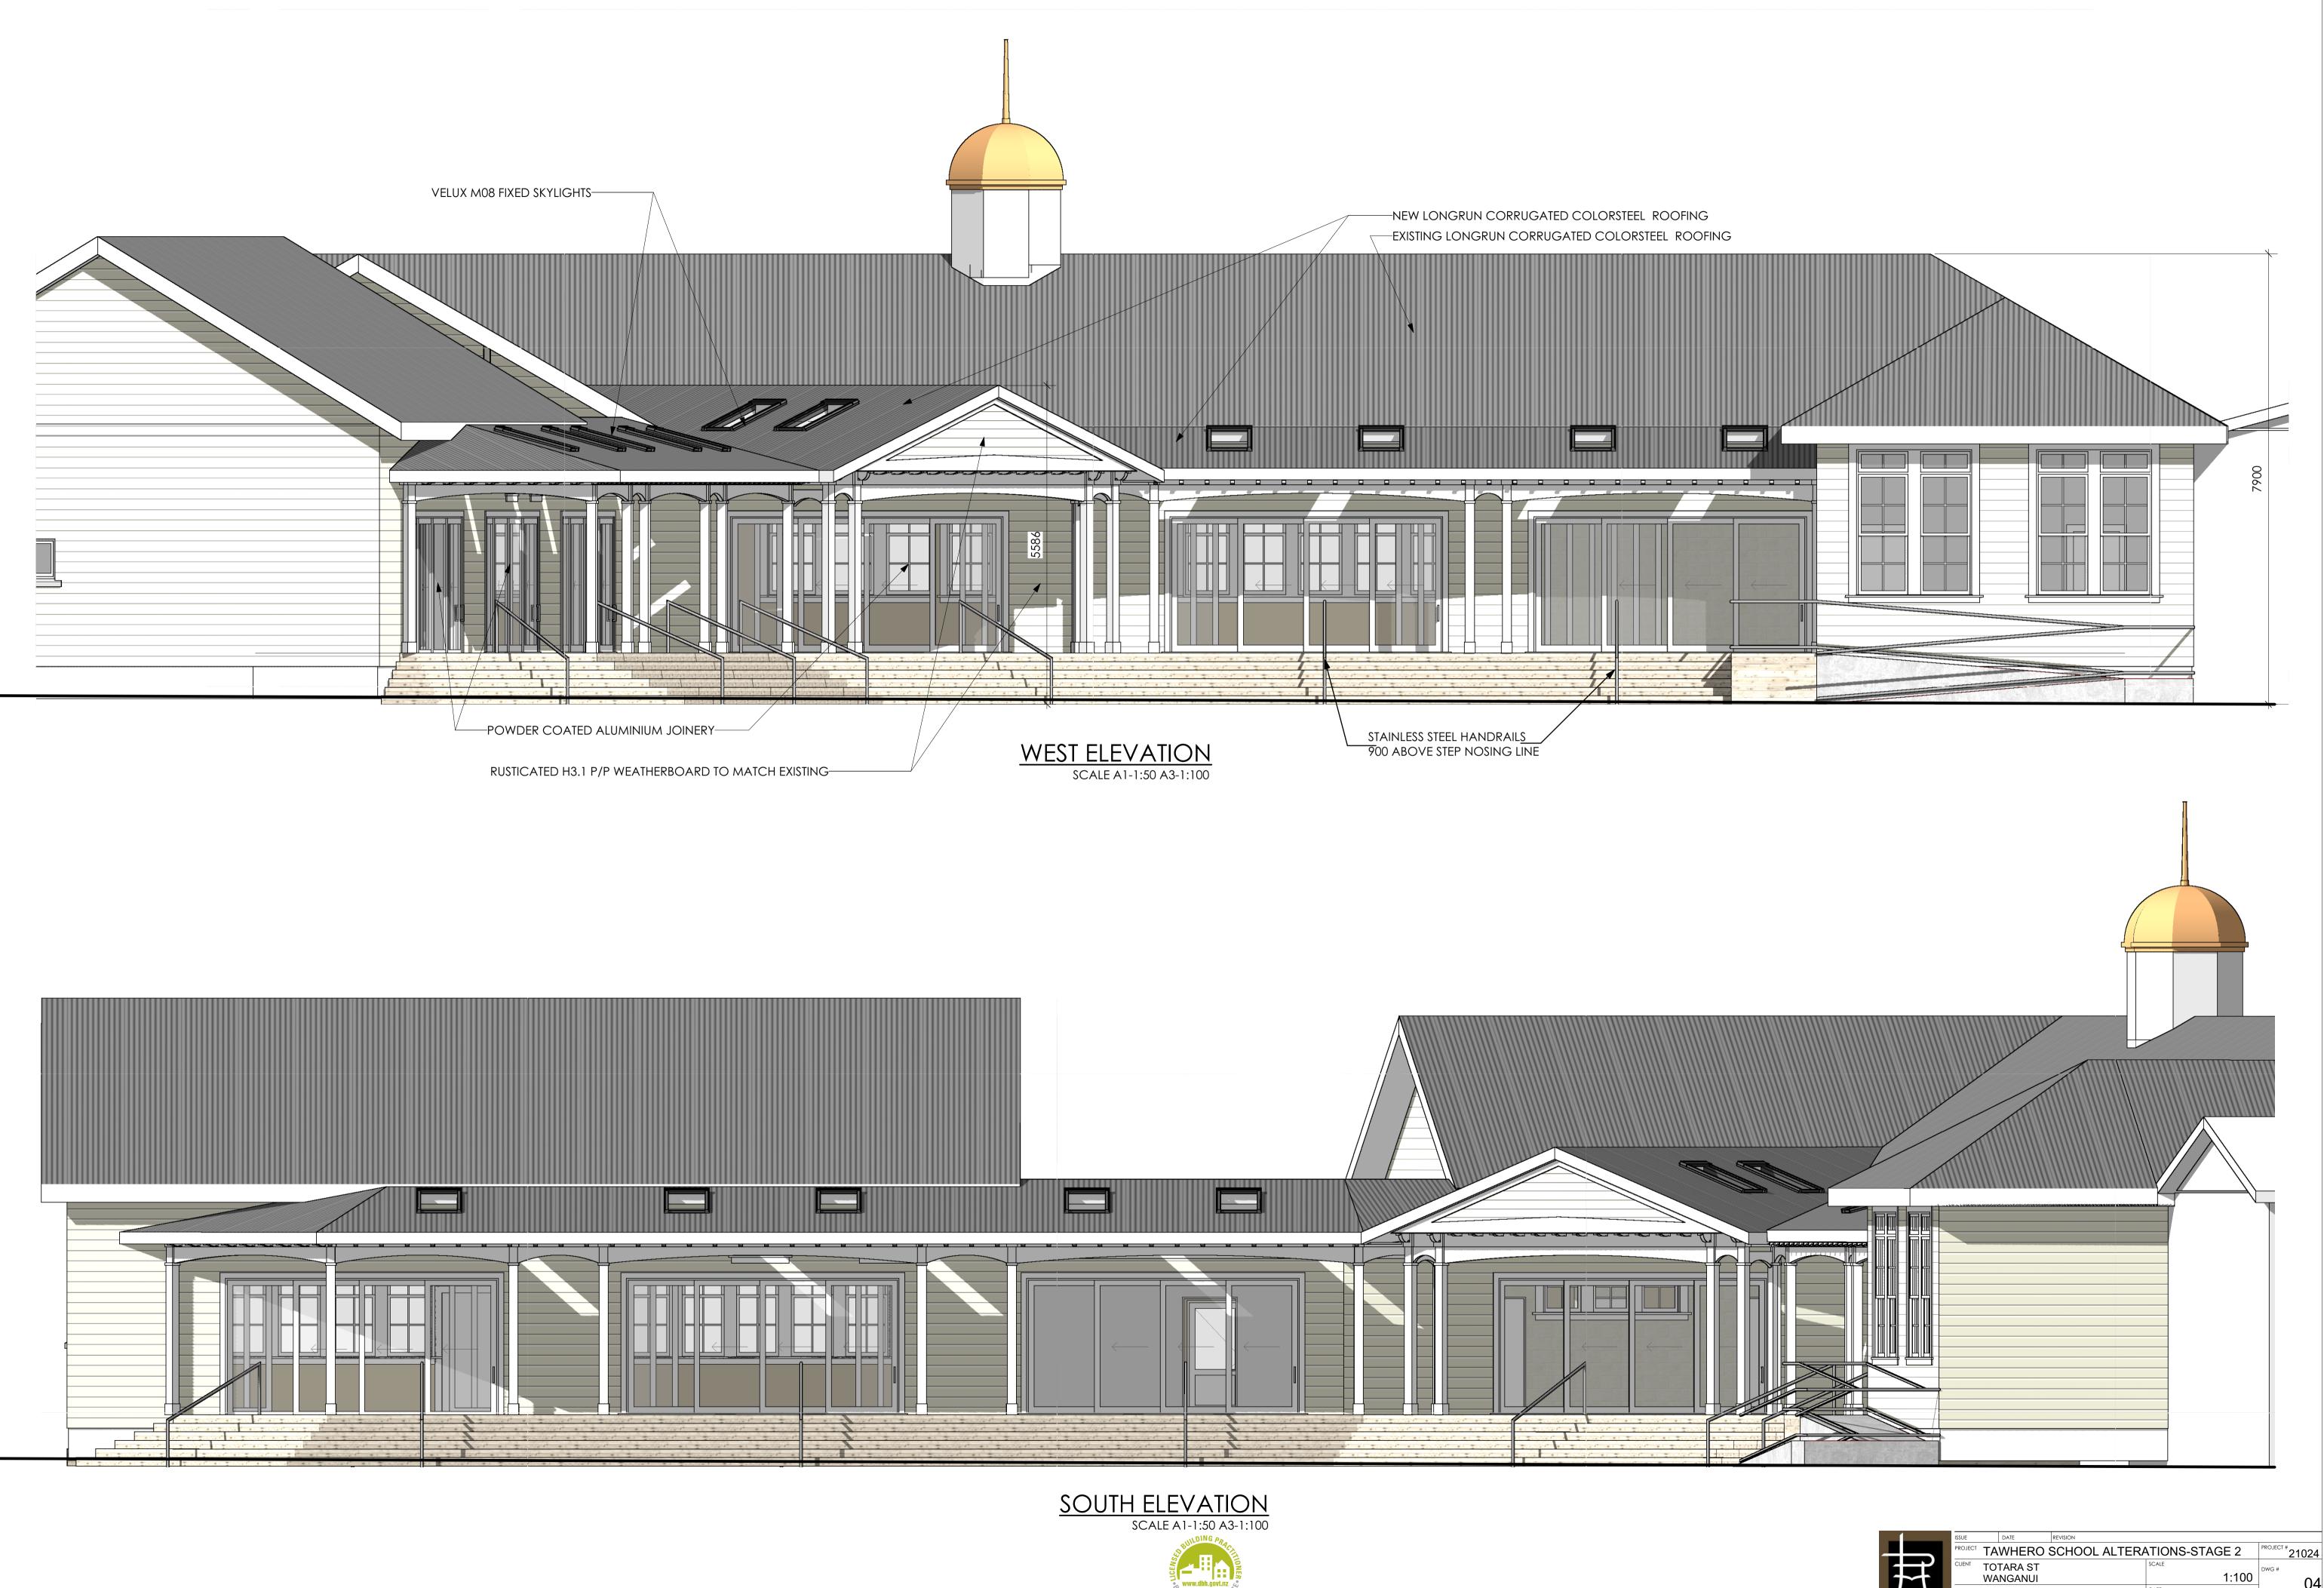

# PAVING KEY

EXISTING PAVING- NO CHANGE

SUBBASE, GRADED TO FALL AND PROOF ROLLED. 150mm COMPACTED SHELLROCK UNDER ASHALTIC CONCRETE. 25MM ASPHALTIC CONCRETE DRESSED TO PATHS, SUMP, PLANTER, ETC. ALLOW FOR BINDING COAT .125m2

100mm 20MPa CONCRETE PAVING, REINFORCED WITH 668 MESH, CUT AT 3m EACH WAY. EXPOSED AGGREGATE FINISH. APPROX 319m2

FIRTH HOLLAND PAVERS 'VOLCANIC ASH' ON 25mm COMPACTED SAND SCREED ON100mm min COMPACTED CRUSHED STONE BASE. 103m2

FIRTH HOLLAND PAVERS 'BLACK SANDS' ON 25mm COMPACTED SAND SCREED ON100mm min COMPACTED CRUSHED STONE BASE. 123m2

-ECOLOGIX DECKING

-90x45 H3.2 @ 600

-90x45 H3.2 ON DPC. FIX WITH 12mm CAST IN BOLTS @ 1200

20 SERIES BLOCK WALL WITH 20MPA GROUT FILL

-RELN CHANNEL DRAIN

NOT ACCEPT RESPONSIBILITY FOR ANY ISSUES WHICH MAT ARISE DURING ON ATTER THE CONSTRUCTION BY THE CLENT NAMED AND MUST NOT BE REPRODUCED WITHOUT MAT ARISE DURING ON ATTER THE CLENT NAMED AND MUST NOT BE REPRODUCED WITHOUT MAT ARISE DURING ON ATTER THE CLENT NAMED AND MUST NOT BE REPRODUCED WITHOUT MAT ARISE DURING ON ATTER THE CLENT NAMED AND MUST NOT BE REPRODUCED WITHOUT MAT ARISE DURING ON ATTER THE CLENT NAMED AND MUST NOT BE REPRODUCED WITHOUT MAT ARISE DURING ON ATTER THE CLENT NAMED AND MUST NOT BE REPRODUCED WITHOUT MAT ARISE DURING ON ATTER THE CLENT NAMED AND MUST NOT BE REPRODUCED WITHOUT MAT ARISE DURING ON ATTER THE CLENT NAMED AND MUST NOT BE REPRODUCED WITHOUT MAT ARISE DURING ON ATTER THE CLENT NAMED AND MUST NOT BE REPRODUCED WITHOUT MAT ARISE DURING ON ATTER THE CLENT NAMED AND MUST NOT BE REPRODUCED WITHOUT MAT ARISE DURING ON ATTER THE CLENT NAMED AND MUST NOT BE REPRODUCED WITHOUT MAT ARISE DURING ON ATTER THE CLENT NAMED AND MUST NOT BE REPRODUCED WITHOUT MAT ARISE DURING ON ATTER THE CLENT NAMED AND MUST NOT BE REPRODUCED WITHOUT MAT ARISE DURING ON ATTER THE CLENT NAMED AND MUST NOT BE REPRODUCED WITHOUT MAT ARISE DURING ON ATTER THE CLENT NAMED AND MUST NOT BE REPRODUCED WITHOUT MAT ARISE DURING ON ATTER THE CLENT NAMED AND MUST NOT BE REPRODUCED WITHOUT MAT ARISE DURING ON ATTER THE CLENT NAMED AND MUST NOT BE REPRODUCED WITHOUT MAT ARISE DURING ON ATTER THE CLENT NAMED AND MUST NOT BE REPRODUCED WITHOUT MAT ARISE DURING ON ATTER THE CLENT NAMED AND MUST NOT BE REPRODUCED WITHOUT MAT ARISE DURING ON ATTER THE CLENT NAMED AND MUST NOT BE REPRODUCED WITHOUT MAT ARISE DURING ON ATTER THE CLENT NAMED AND MUST NOT BE REPRODUCED WITHOUT MAT ARISE DURING ON ATTER THE CLENT NAMED AND MUST NOT BE REPRODUCED WITHOUT MAT ARISE DURING ON ATTER THE PRODUCED WITHOUT MAT