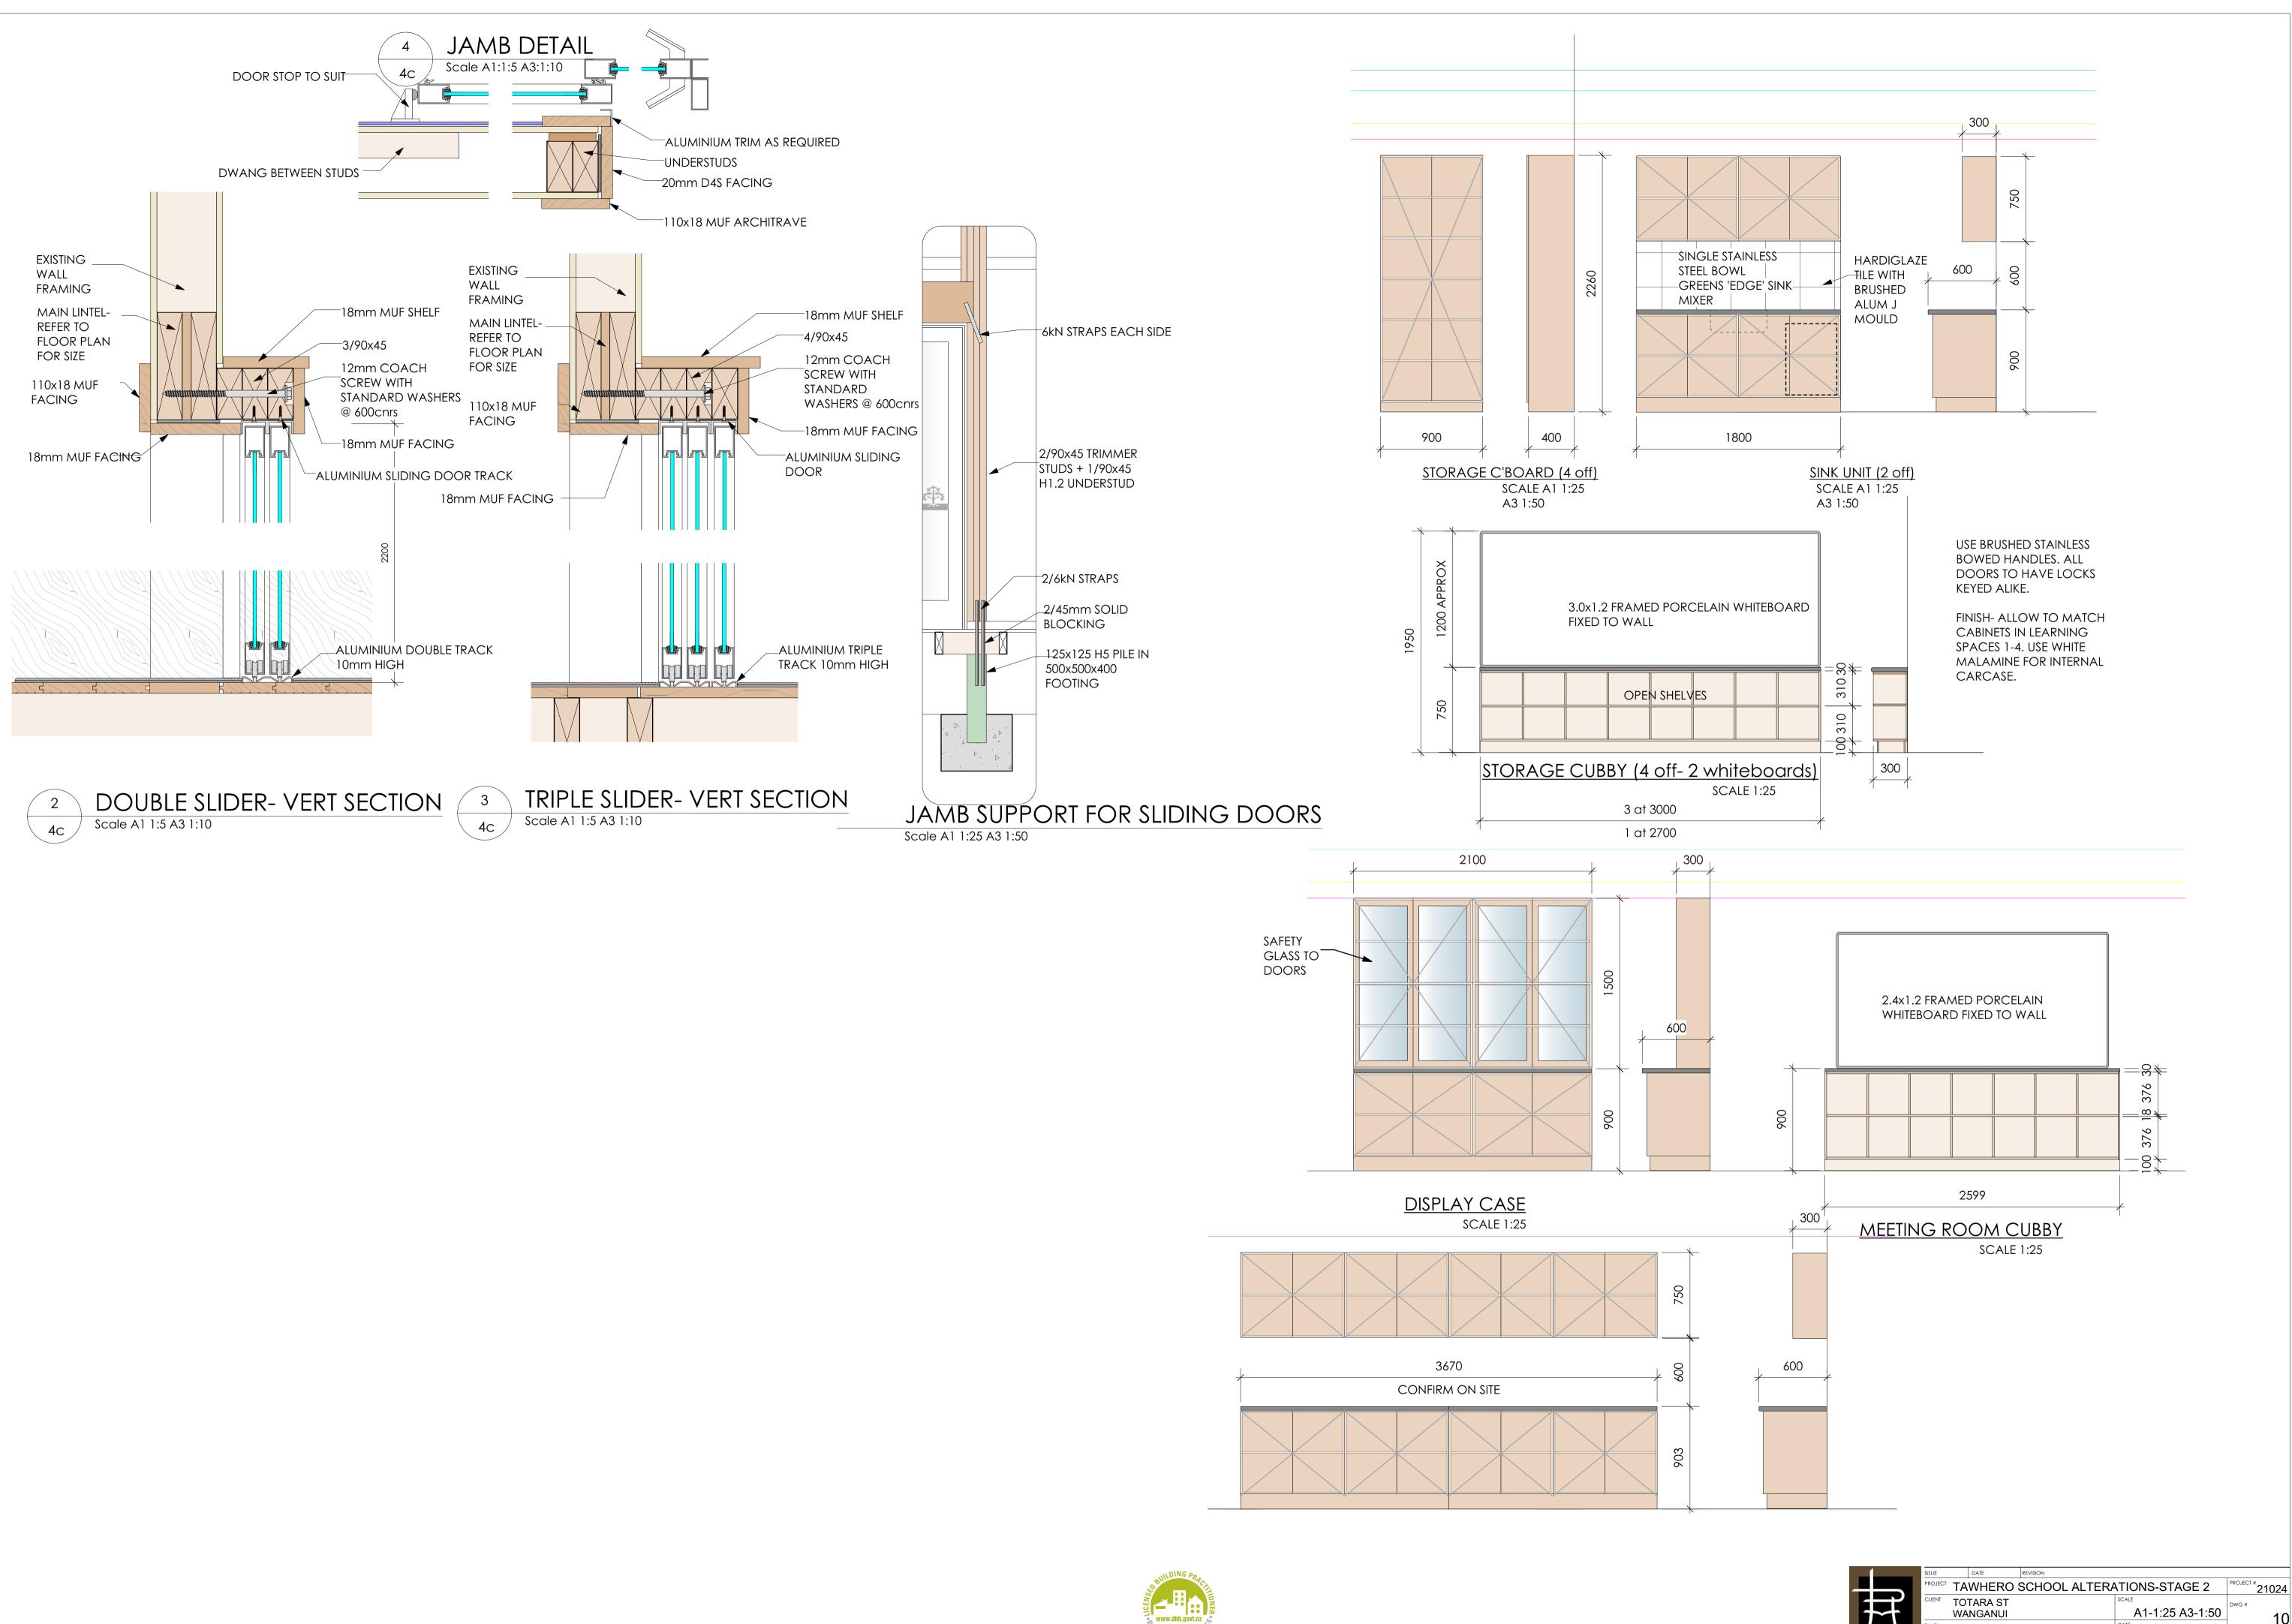

Confirm all door types and hardware with owner before ordering. Refer any requested

All sliding stacker doors to verandah to be fitted with locking hardware by joiner. Key to

All internal sliders in learning spaces 5 & 6 to be fitted with locking hardware by joiner to match existing slider doors on learning spaces 1-4