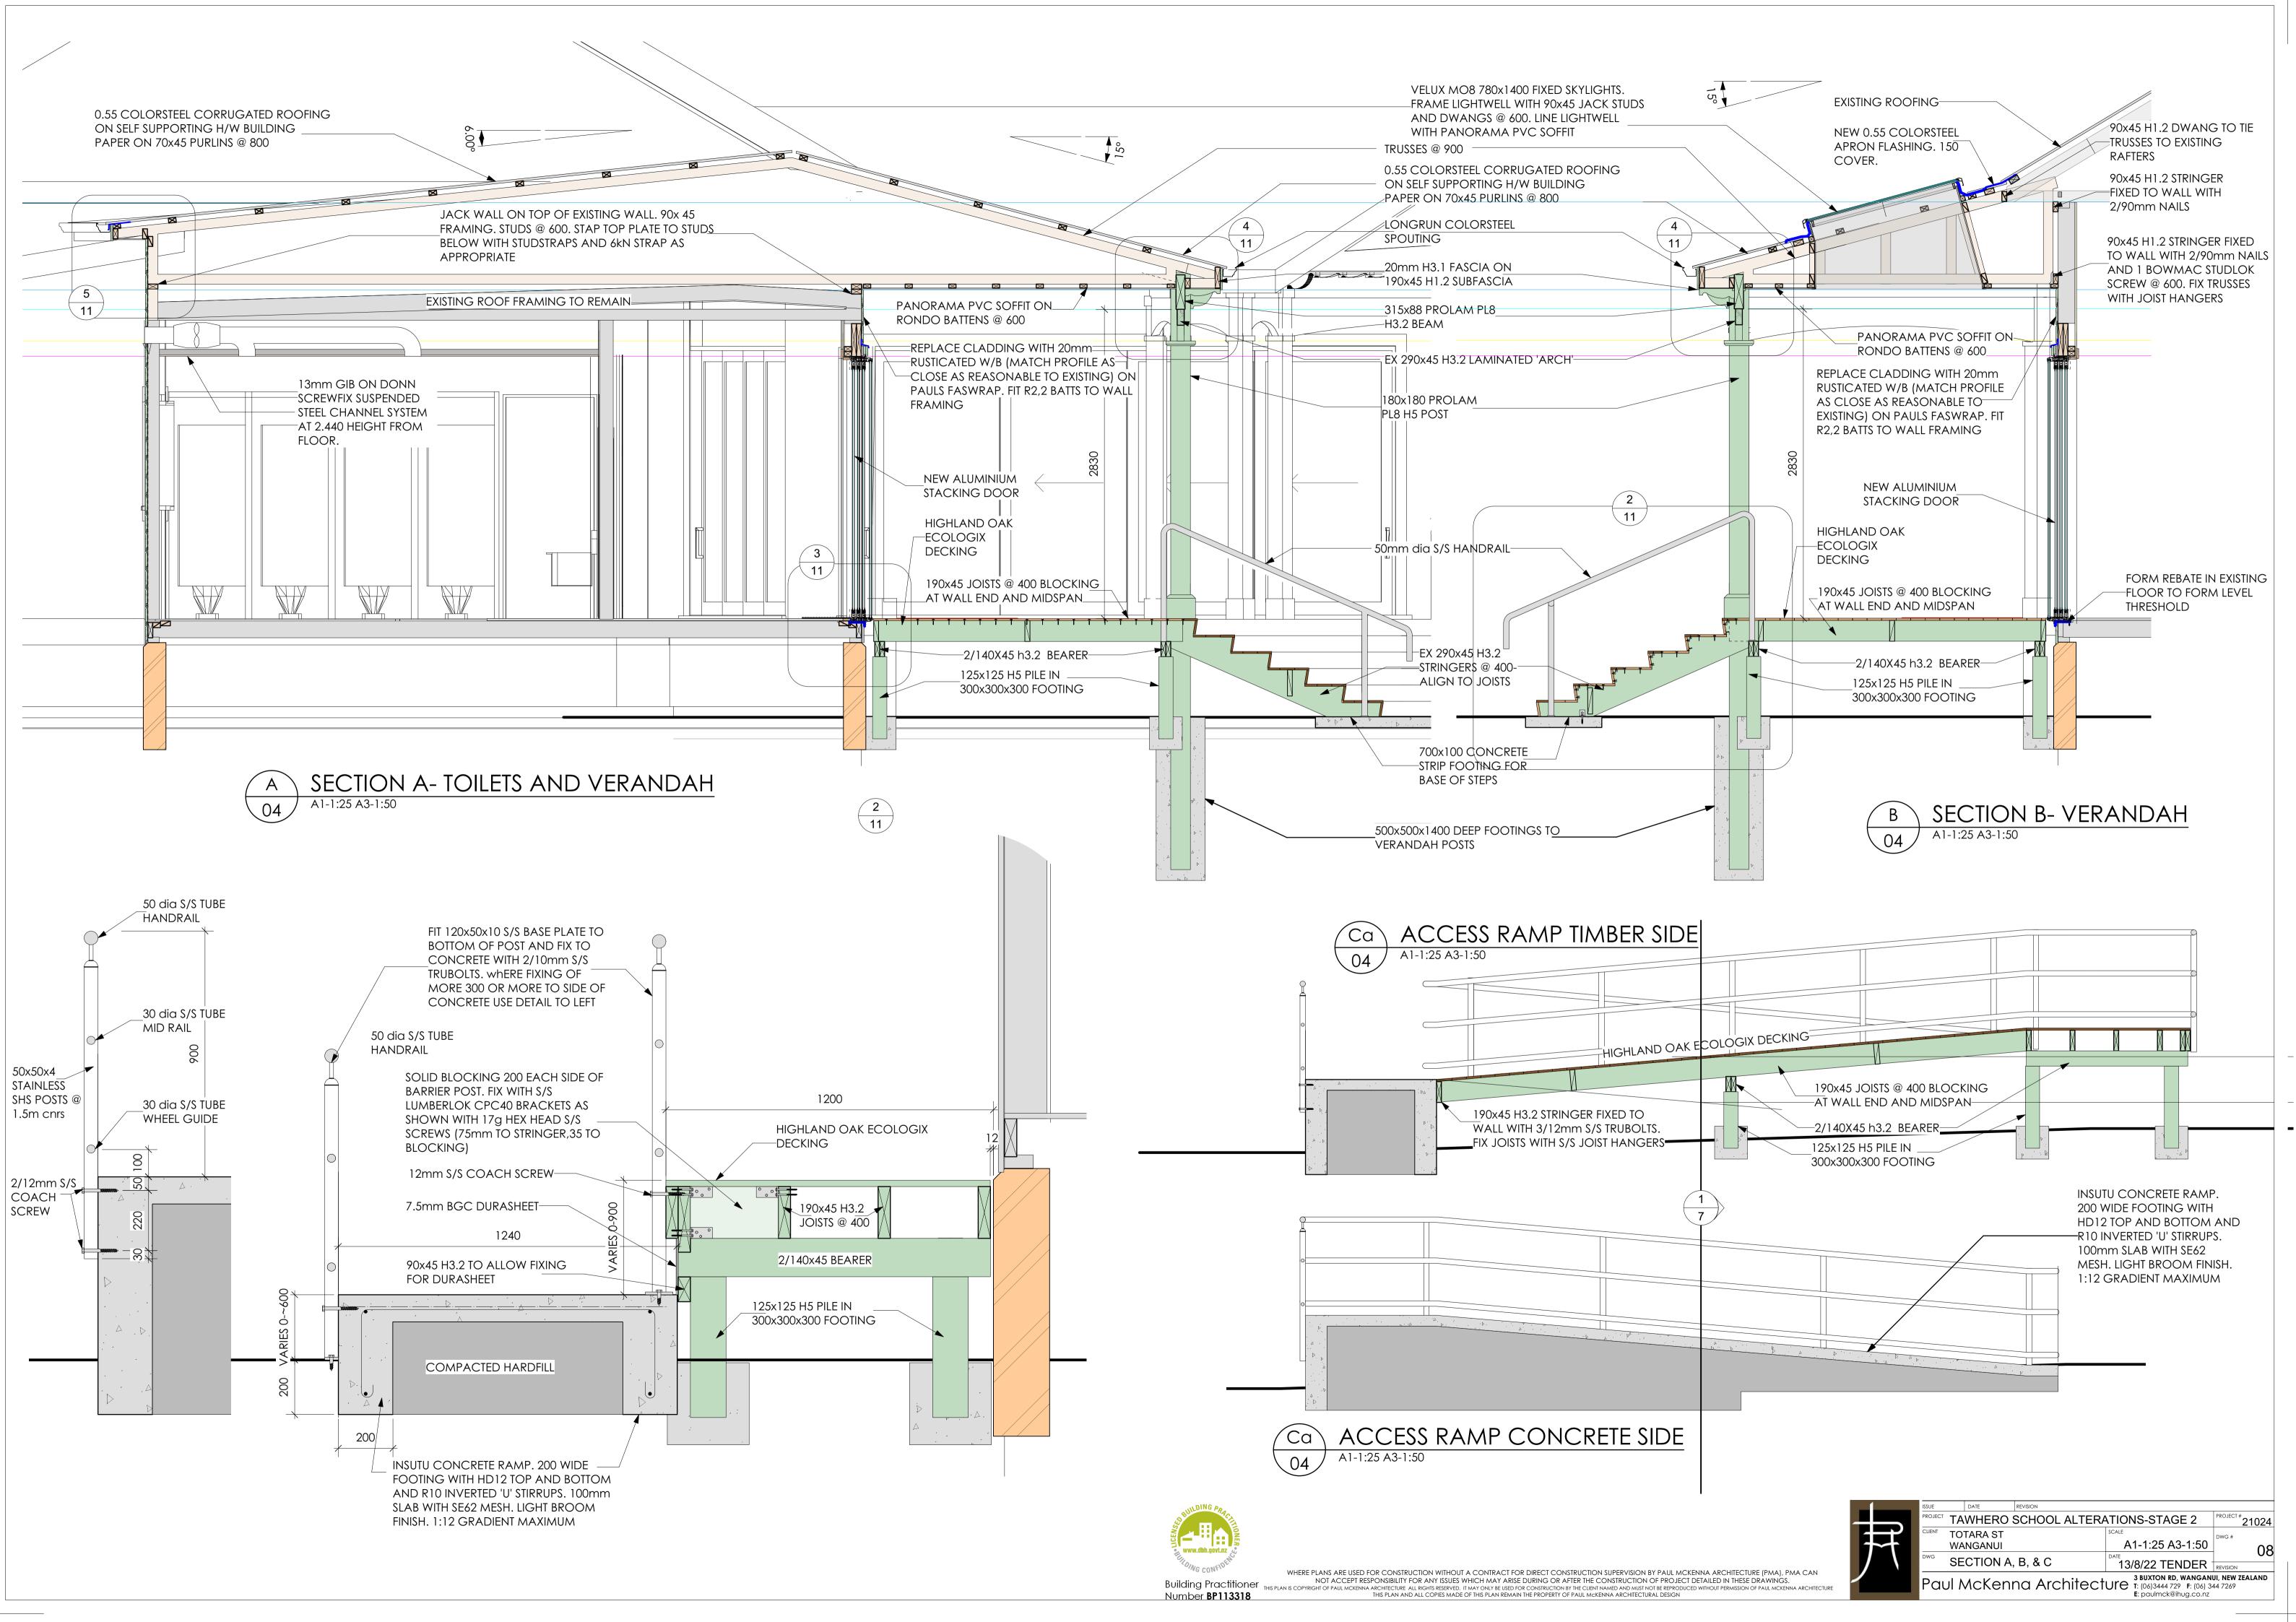

|                  |
| IENT                                                                                                                                |                                    | TARA ST<br>NGANUI |           | SCALE<br>A1-1:50 A3-1:100 | <sup>DWG #</sup> |
| VG                                                                                                                                  | RC                                 | OM 5 & 6          | ) DETAILS | 13/8/22 TENDER            | REVISION         |
| aul McKenna Architecture <sup>3 Buxton RD,</sup> WANGANUI, NEW ZEALAND<br>T: (06)3444 729 F: (06) 344 7269<br>E: paulmck@ihug.co.nz |                                    |                   |           |                           |                  |





























aul McKenna Architecture T: (06)3444 729 F: (06) 344 7269 E: paulmck@ihug.co.nz









|     | Frame  | Frame                           |                                                                |
|-----|--------|---------------------------------|----------------------------------------------------------------|
| ID  | Height | Width                           | LINTEL                                                         |
| W07 | 2500   | 4800                            | 2/300x45 hy<br>FIXING:                                         |
| +   |        |                                 |                                                                |
| W08 | 1000   | 800                             | 2/90x45 LII<br>FIXING:                                         |
|     |