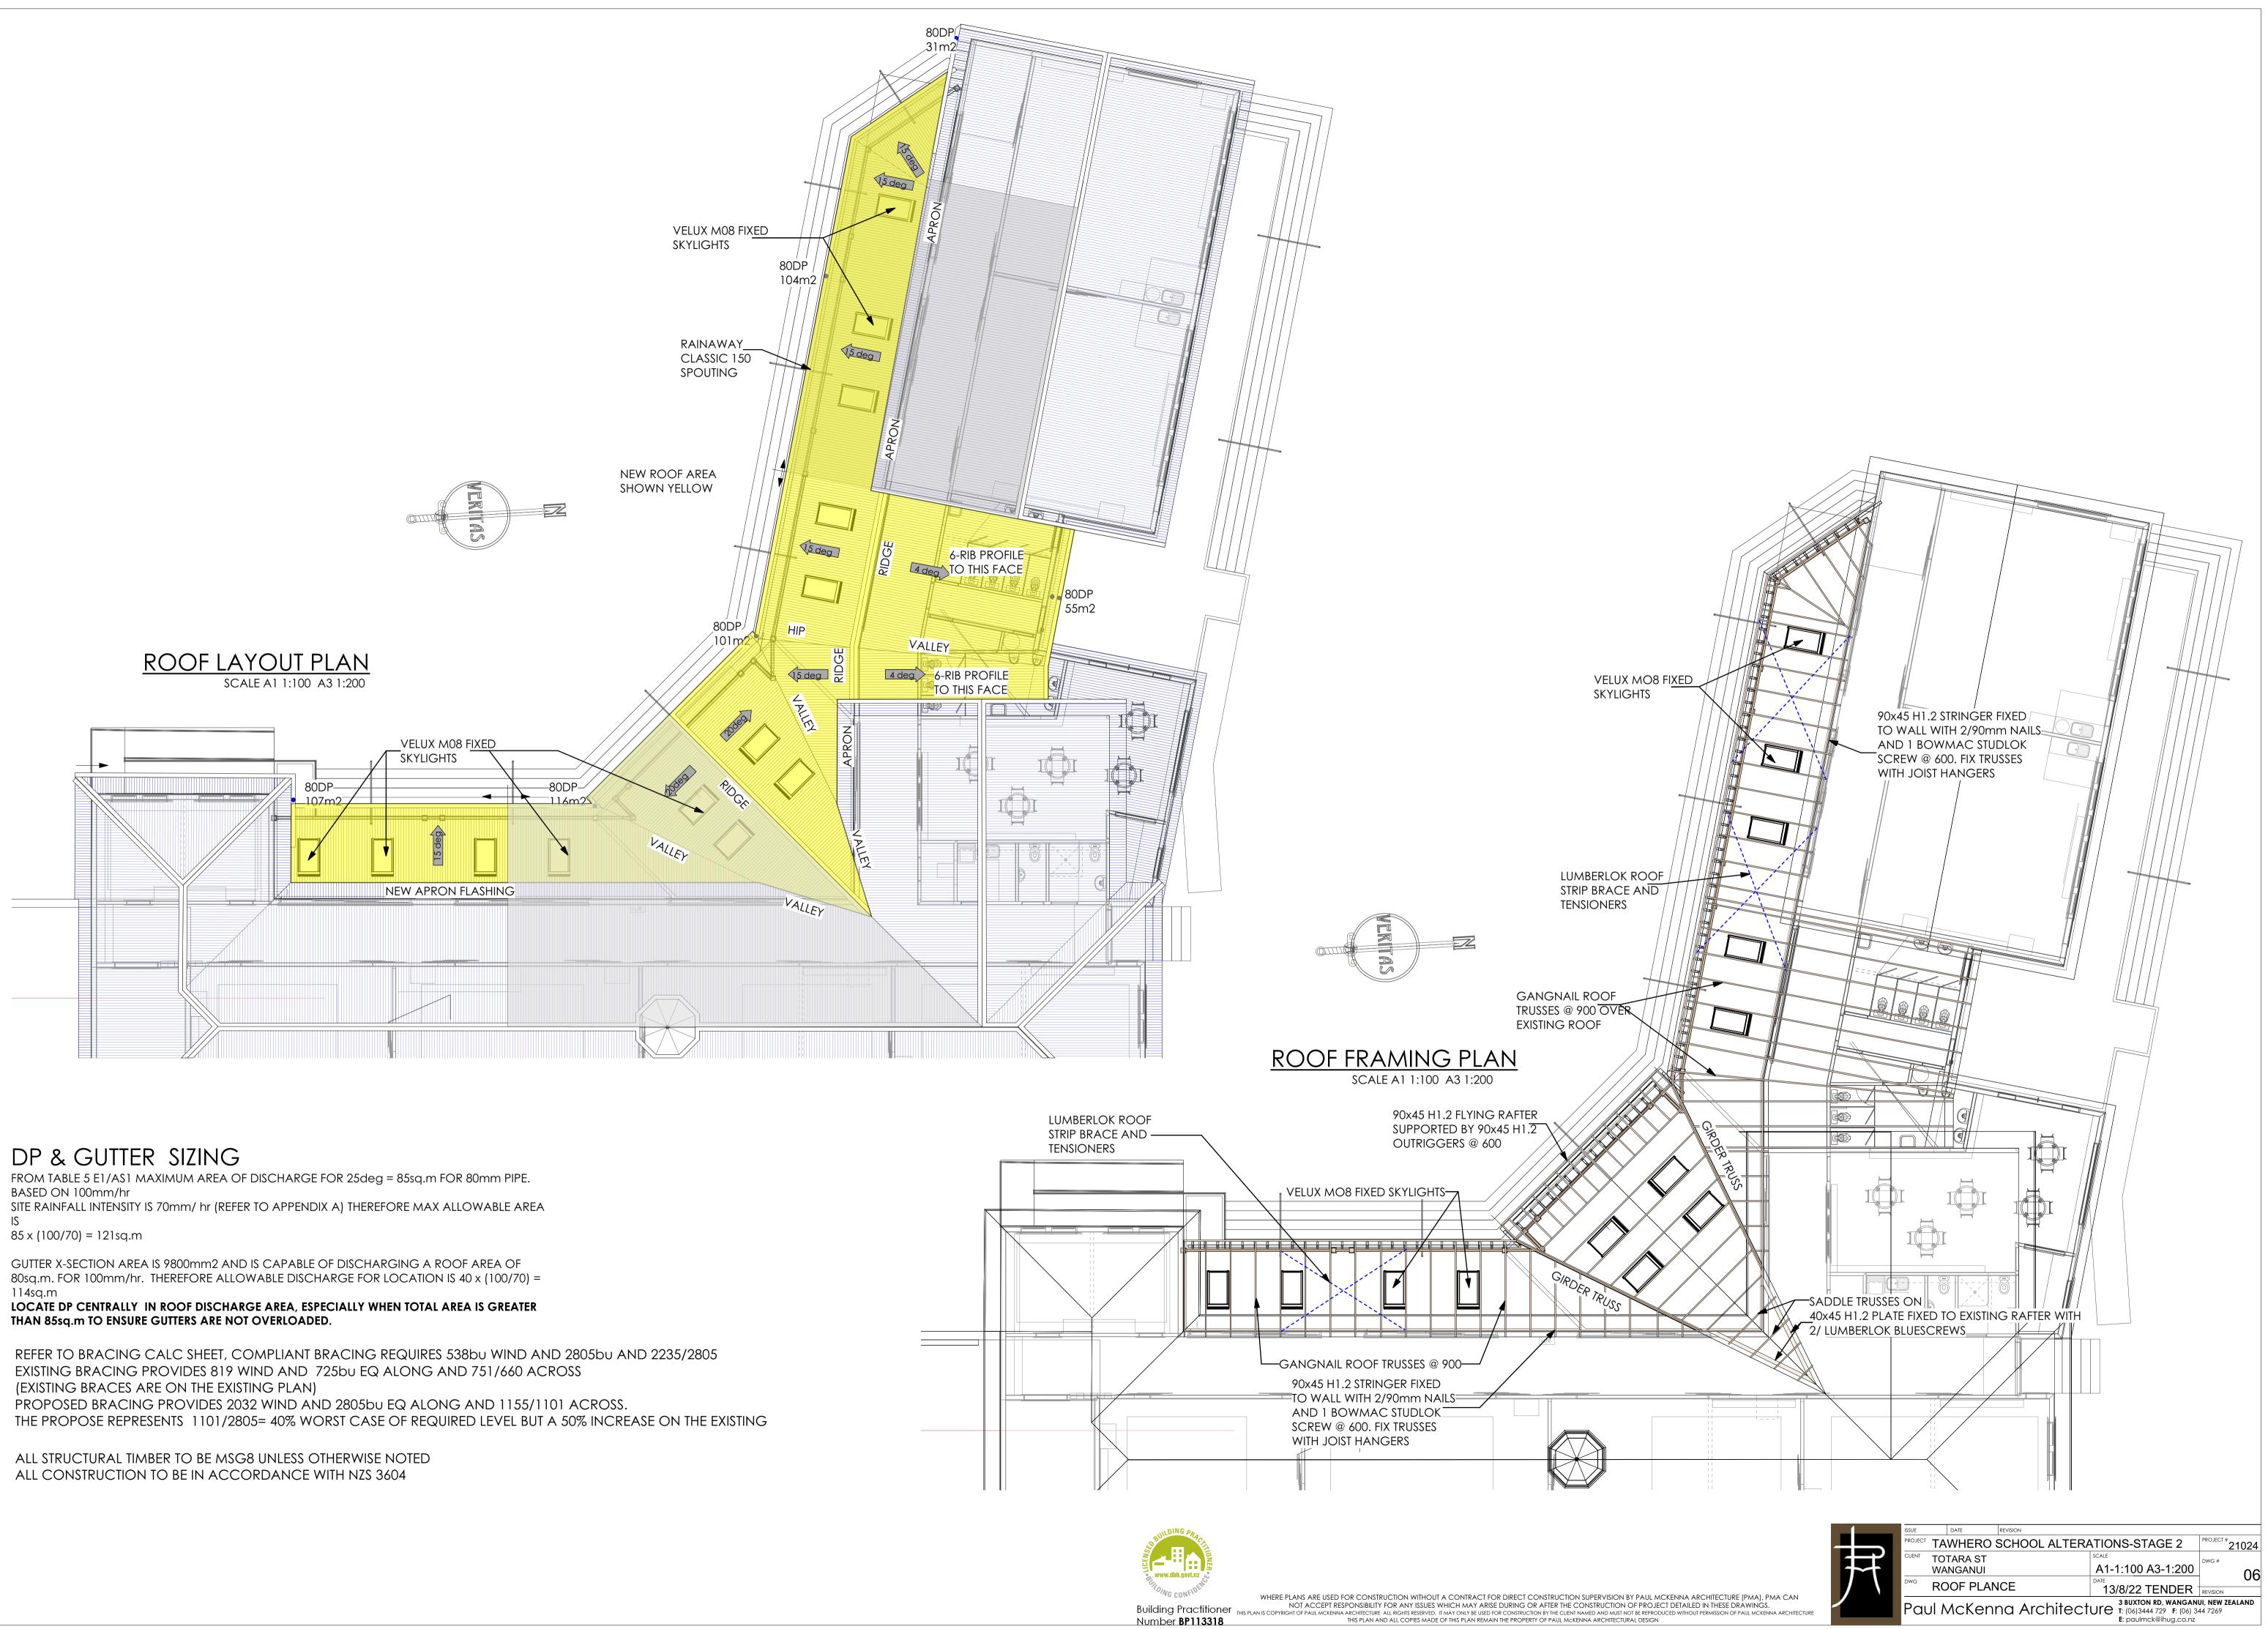

# PAVING KEY

EXISTING PAVING- NO CHANGE

SUBBASE, GRADED TO FALL AND PROOF ROLLED. 150mm COMPACTED SHELLROCK UNDER ASHALTIC CONCRETE. 25MM ASPHALTIC CONCRETE DRESSED TO PATHS, SUMP, PLANTER, ETC. ALLOW FOR BINDING COAT .125m2

100mm 20MPa CONCRETE PAVING, REINFORCED WITH 668 MESH, CUT AT 3m EACH WAY. EXPOSED AGGREGATE FINISH. APPROX 319m2

FIRTH HOLLAND PAVERS 'VOLCANIC ASH' ON 25mm COMPACTED SAND SCREED ON100mm min COMPACTED CRUSHED STONE BASE. 103m2

FIRTH HOLLAND PAVERS 'BLACK SANDS' ON 25mm COMPACTED SAND SCREED ON100mm min COMPACTED CRUSHED STONE BASE. 123m2

-ECOLOGIX DECKING

-90x45 H3.2 @ 600

-90x45 H3.2 ON DPC. FIX WITH 12mm CAST IN BOLTS @ 1200

20 SERIES BLOCK WALL WITH 20MPA GROUT FILL

-RELN CHANNEL DRAIN

NOT ACCEPT RESPONSIBILITY FOR ANY ISSUES WHICH MAT ARISE DURING ON ATTER THE CONSTRUCTION BY THE CLENT NAMED AND MUST NOT BE REPRODUCED WITHOUT MAT ARISE DURING ON ATTER THE CLENT NAMED AND MUST NOT BE REPRODUCED WITHOUT MAT ARISE DURING ON ATTER THE CLENT NAMED AND MUST NOT BE REPRODUCED WITHOUT MAT ARISE DURING ON ATTER THE CLENT NAMED AND MUST NOT BE REPRODUCED WITHOUT MAT ARISE DURING ON ATTER THE CLENT NAMED AND MUST NOT BE REPRODUCED WITHOUT MAT ARISE DURING ON ATTER THE CLENT NAMED AND MUST NOT BE REPRODUCED WITHOUT MAT ARISE DURING ON ATTER THE CLENT NAMED AND MUST NOT BE REPRODUCED WITHOUT MAT ARISE DURING ON ATTER THE CLENT NAMED AND MUST NOT BE REPRODUCED WITHOUT MAT ARISE DURING ON ATTER THE CLENT NAMED AND MUST NOT BE REPRODUCED WITHOUT MAT ARISE DURING ON ATTER THE CLENT NAMED AND MUST NOT BE REPRODUCED WITHOUT MAT ARISE DURING ON ATTER THE CLENT NAMED AND MUST NOT BE REPRODUCED WITHOUT MAT ARISE DURING ON ATTER THE CLENT NAMED AND MUST NOT BE REPRODUCED WITHOUT MAT ARISE DURING ON ATTER THE CLENT NAMED AND MUST NOT BE REPRODUCED WITHOUT MAT ARISE DURING ON ATTER THE CLENT NAMED AND MUST NOT BE REPRODUCED WITHOUT MAT ARISE DURING ON ATTER THE CLENT NAMED AND MUST NOT BE REPRODUCED WITHOUT MAT ARISE DURING ON ATTER THE CLENT NAMED AND MUST NOT BE REPRODUCED WITHOUT MAT ARISE DURING ON ATTER THE CLENT NAMED AND MUST NOT BE REPRODUCED WITHOUT MAT ARISE DURING ON ATTER THE CLENT NAMED AND MUST NOT BE REPRODUCED WITHOUT MAT ARISE DURING ON ATTER THE CLENT NAMED AND MUST NOT BE REPRODUCED WITHOUT MAT ARISE DURING ON ATTER THE CLENT NAMED AND MUST NOT BE REPRODUCED WITHOUT MAT ARISE DURING ON ATTER THE CLENT NAMED AND MUST NOT BE REPRODUCED WITHOUT MAT ARISE DURING ON ATTER THE CLENT NAMED AND MUST NOT BE REPRODUCED WITHOUT MAT ARISE DURING ON ATTER THE PRODUCED WITHOUT MAT